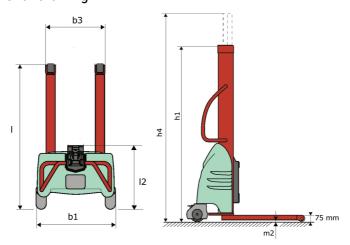

### Kleos EB 500 D25 - Dimensional drawing

# **KLEOS EB 500 D25**

|      |                                                         | REEDS EB SOO B25 Orcated on August 12, 2020 at 0.20 1 |  |
|------|---------------------------------------------------------|-------------------------------------------------------|--|
|      | Technical characteristics                               | Metric                                                |  |
| 1.1  | Manufacturer                                            | Manitou                                               |  |
| 1.2  | Model Name                                              | Kleos EB 500 D25                                      |  |
| 1.3  | Power source                                            | Electrical                                            |  |
| 1.4  | Operator type                                           | Pedestrian                                            |  |
| 1.5  | Max. capacity                                           | Q 500 kg                                              |  |
| 1.6  | Load center of gravity                                  | c 250 mm                                              |  |
|      | Weight                                                  |                                                       |  |
| 2.1  | Overall weight without tools                            | 240 kg                                                |  |
|      | Wheels                                                  |                                                       |  |
| 3.1  | Tires type                                              | Nylon                                                 |  |
| 3.2  | Dimensions of front wheels                              | 2x (75x65)                                            |  |
| 3.3  | Dimensions of rear wheels                               | 2x (150x50)                                           |  |
|      | Dimensions                                              |                                                       |  |
| 4.2  | Mast lowered height                                     | h1 1950 mm                                            |  |
| 4.5  | Mast extended height                                    | h4 3190 mm                                            |  |
| 4.19 | Overall length                                          | I1 1300 mm                                            |  |
| 4.20 | Length to face of forks                                 | 12 575 mm                                             |  |
| 4.21 | Overall width                                           | b1 710 mm                                             |  |
| 4.25 | Forks spread                                            | b5 519 mm                                             |  |
| 4.32 | Ground clearance at centre of wheelbase                 | m2 35 mm                                              |  |
|      | Performances                                            |                                                       |  |
| 5.2  | Lifting speed (laden / unladen)                         | 0.07 m/s / 0.07 m/s                                   |  |
| 5.3  | Lowering speed (laden / unladen)                        | 0.10 m/s / 0.10 m/s                                   |  |
| 5.11 | Parking brake                                           | Mecanic                                               |  |
|      | Engine                                                  |                                                       |  |
| 6.4  | Battery voltage / capacity                              | 12 V / 110 Ah                                         |  |
| 7.2  | Power                                                   | 1.20 kW                                               |  |
|      | Miscellaneous                                           |                                                       |  |
| 8.4  | Sound level at the driver's ear according to DIN 12 053 | 65 dB                                                 |  |