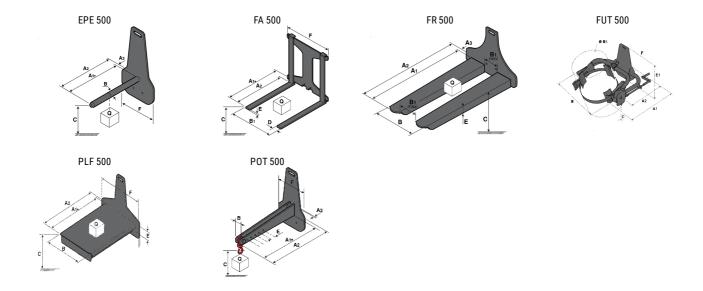

### **Tool characteristics**

| Tool 500 kg |     | Center of gravity of load | A1   | A1 A2<br>mm mm | B<br>mm | B1  |       | С   | D  | E   | E1  | E2 | F   | Weight |
|-------------|-----|---------------------------|------|----------------|---------|-----|-------|-----|----|-----|-----|----|-----|--------|
|             |     | mm                        | mm   |                |         | mm  | mm mm | mm  | mm | mm  | mm  | mm | mm  | kg     |
| EPE 500     | 500 | 350                       | 700  | 715            | 50      | -   | -     | 252 | -  | -   | -   | -  | 320 | 30     |
| FA 500      | 500 | 350                       | 700  | 745            | -       | 250 | 680   | 45  | 60 | 30  | -   | -  | 720 | 54     |
| FR 500      | 500 | 600                       | 1150 | 1177           | 560     | 200 | 315   | 85  | -  | 70  | -   | -  | 700 | 68     |
| FUT 500     | 300 | 600                       | 795  | 650            | 1057    | 350 | 650   | 245 | -  | 240 | 631 | -  | -   | 92     |
| PLF 500     | 500 | 350                       | 700  | 727            | 600     | -   | -     | 280 | -  | 91  | -   | -  | 630 | 50     |
| POT 500     | 250 | 600                       | 625  | 652            | 50      |     |       | 150 |    |     |     |    | 320 | 25     |

## Tools