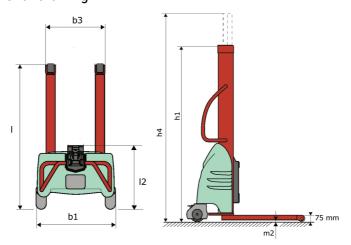

#### Kleos EB 500 D25 - Dimensional drawing

# **KLEOS EB 500 D25**

| The state of the s |                                                         |    |                     |
|--------------------------------------------------------------------------------------------------------------------------------------------------------------------------------------------------------------------------------------------------------------------------------------------------------------------------------------------------------------------------------------------------------------------------------------------------------------------------------------------------------------------------------------------------------------------------------------------------------------------------------------------------------------------------------------------------------------------------------------------------------------------------------------------------------------------------------------------------------------------------------------------------------------------------------------------------------------------------------------------------------------------------------------------------------------------------------------------------------------------------------------------------------------------------------------------------------------------------------------------------------------------------------------------------------------------------------------------------------------------------------------------------------------------------------------------------------------------------------------------------------------------------------------------------------------------------------------------------------------------------------------------------------------------------------------------------------------------------------------------------------------------------------------------------------------------------------------------------------------------------------------------------------------------------------------------------------------------------------------------------------------------------------------------------------------------------------------------------------------------------------|---------------------------------------------------------|----|---------------------|
|                                                                                                                                                                                                                                                                                                                                                                                                                                                                                                                                                                                                                                                                                                                                                                                                                                                                                                                                                                                                                                                                                                                                                                                                                                                                                                                                                                                                                                                                                                                                                                                                                                                                                                                                                                                                                                                                                                                                                                                                                                                                                                                                | Technical characteristics                               |    | Metric              |
| 1.1                                                                                                                                                                                                                                                                                                                                                                                                                                                                                                                                                                                                                                                                                                                                                                                                                                                                                                                                                                                                                                                                                                                                                                                                                                                                                                                                                                                                                                                                                                                                                                                                                                                                                                                                                                                                                                                                                                                                                                                                                                                                                                                            | Manufacturer                                            |    | Manitou             |
| 1.2                                                                                                                                                                                                                                                                                                                                                                                                                                                                                                                                                                                                                                                                                                                                                                                                                                                                                                                                                                                                                                                                                                                                                                                                                                                                                                                                                                                                                                                                                                                                                                                                                                                                                                                                                                                                                                                                                                                                                                                                                                                                                                                            | Model Name                                              |    | EB 500 D25          |
| 1.3                                                                                                                                                                                                                                                                                                                                                                                                                                                                                                                                                                                                                                                                                                                                                                                                                                                                                                                                                                                                                                                                                                                                                                                                                                                                                                                                                                                                                                                                                                                                                                                                                                                                                                                                                                                                                                                                                                                                                                                                                                                                                                                            | Power source                                            |    | Electrical          |
| 1.4                                                                                                                                                                                                                                                                                                                                                                                                                                                                                                                                                                                                                                                                                                                                                                                                                                                                                                                                                                                                                                                                                                                                                                                                                                                                                                                                                                                                                                                                                                                                                                                                                                                                                                                                                                                                                                                                                                                                                                                                                                                                                                                            | Operator type                                           |    | Pedestrian          |
| 1.5                                                                                                                                                                                                                                                                                                                                                                                                                                                                                                                                                                                                                                                                                                                                                                                                                                                                                                                                                                                                                                                                                                                                                                                                                                                                                                                                                                                                                                                                                                                                                                                                                                                                                                                                                                                                                                                                                                                                                                                                                                                                                                                            | Max. capacity                                           | Q  | 500 kg              |
| 1.6                                                                                                                                                                                                                                                                                                                                                                                                                                                                                                                                                                                                                                                                                                                                                                                                                                                                                                                                                                                                                                                                                                                                                                                                                                                                                                                                                                                                                                                                                                                                                                                                                                                                                                                                                                                                                                                                                                                                                                                                                                                                                                                            | Load center of gravity                                  | С  | 250 mm              |
|                                                                                                                                                                                                                                                                                                                                                                                                                                                                                                                                                                                                                                                                                                                                                                                                                                                                                                                                                                                                                                                                                                                                                                                                                                                                                                                                                                                                                                                                                                                                                                                                                                                                                                                                                                                                                                                                                                                                                                                                                                                                                                                                | Weight                                                  |    |                     |
| 2.1                                                                                                                                                                                                                                                                                                                                                                                                                                                                                                                                                                                                                                                                                                                                                                                                                                                                                                                                                                                                                                                                                                                                                                                                                                                                                                                                                                                                                                                                                                                                                                                                                                                                                                                                                                                                                                                                                                                                                                                                                                                                                                                            | Overall weight without tools                            |    | 240 kg              |
|                                                                                                                                                                                                                                                                                                                                                                                                                                                                                                                                                                                                                                                                                                                                                                                                                                                                                                                                                                                                                                                                                                                                                                                                                                                                                                                                                                                                                                                                                                                                                                                                                                                                                                                                                                                                                                                                                                                                                                                                                                                                                                                                | Wheels                                                  |    |                     |
| 3.1                                                                                                                                                                                                                                                                                                                                                                                                                                                                                                                                                                                                                                                                                                                                                                                                                                                                                                                                                                                                                                                                                                                                                                                                                                                                                                                                                                                                                                                                                                                                                                                                                                                                                                                                                                                                                                                                                                                                                                                                                                                                                                                            | Tires type                                              |    | Nylon               |
| 3.2                                                                                                                                                                                                                                                                                                                                                                                                                                                                                                                                                                                                                                                                                                                                                                                                                                                                                                                                                                                                                                                                                                                                                                                                                                                                                                                                                                                                                                                                                                                                                                                                                                                                                                                                                                                                                                                                                                                                                                                                                                                                                                                            | Dimensions of front wheels                              |    | 2x (75x65)          |
| 3.3                                                                                                                                                                                                                                                                                                                                                                                                                                                                                                                                                                                                                                                                                                                                                                                                                                                                                                                                                                                                                                                                                                                                                                                                                                                                                                                                                                                                                                                                                                                                                                                                                                                                                                                                                                                                                                                                                                                                                                                                                                                                                                                            | Dimensions of rear wheels                               |    | 2x (150x50)         |
|                                                                                                                                                                                                                                                                                                                                                                                                                                                                                                                                                                                                                                                                                                                                                                                                                                                                                                                                                                                                                                                                                                                                                                                                                                                                                                                                                                                                                                                                                                                                                                                                                                                                                                                                                                                                                                                                                                                                                                                                                                                                                                                                | Dimensions                                              |    |                     |
| 4.2                                                                                                                                                                                                                                                                                                                                                                                                                                                                                                                                                                                                                                                                                                                                                                                                                                                                                                                                                                                                                                                                                                                                                                                                                                                                                                                                                                                                                                                                                                                                                                                                                                                                                                                                                                                                                                                                                                                                                                                                                                                                                                                            | Mast lowered height                                     | h1 | 1950 mm             |
| 4.5                                                                                                                                                                                                                                                                                                                                                                                                                                                                                                                                                                                                                                                                                                                                                                                                                                                                                                                                                                                                                                                                                                                                                                                                                                                                                                                                                                                                                                                                                                                                                                                                                                                                                                                                                                                                                                                                                                                                                                                                                                                                                                                            | Mast extended height                                    | h4 | 3190 mm             |
| 4.19                                                                                                                                                                                                                                                                                                                                                                                                                                                                                                                                                                                                                                                                                                                                                                                                                                                                                                                                                                                                                                                                                                                                                                                                                                                                                                                                                                                                                                                                                                                                                                                                                                                                                                                                                                                                                                                                                                                                                                                                                                                                                                                           | Overall length                                          | l1 | 1300 mm             |
| 4.20                                                                                                                                                                                                                                                                                                                                                                                                                                                                                                                                                                                                                                                                                                                                                                                                                                                                                                                                                                                                                                                                                                                                                                                                                                                                                                                                                                                                                                                                                                                                                                                                                                                                                                                                                                                                                                                                                                                                                                                                                                                                                                                           | Length to face of forks                                 | 12 | 575 mm              |
| 4.21                                                                                                                                                                                                                                                                                                                                                                                                                                                                                                                                                                                                                                                                                                                                                                                                                                                                                                                                                                                                                                                                                                                                                                                                                                                                                                                                                                                                                                                                                                                                                                                                                                                                                                                                                                                                                                                                                                                                                                                                                                                                                                                           | Overall width                                           | b1 | 710 mm              |
| 4.25                                                                                                                                                                                                                                                                                                                                                                                                                                                                                                                                                                                                                                                                                                                                                                                                                                                                                                                                                                                                                                                                                                                                                                                                                                                                                                                                                                                                                                                                                                                                                                                                                                                                                                                                                                                                                                                                                                                                                                                                                                                                                                                           | Forks spread                                            | b5 | 519 mm              |
| 4.32                                                                                                                                                                                                                                                                                                                                                                                                                                                                                                                                                                                                                                                                                                                                                                                                                                                                                                                                                                                                                                                                                                                                                                                                                                                                                                                                                                                                                                                                                                                                                                                                                                                                                                                                                                                                                                                                                                                                                                                                                                                                                                                           | Ground clearance at centre of wheelbase                 | m2 | 35 mm               |
|                                                                                                                                                                                                                                                                                                                                                                                                                                                                                                                                                                                                                                                                                                                                                                                                                                                                                                                                                                                                                                                                                                                                                                                                                                                                                                                                                                                                                                                                                                                                                                                                                                                                                                                                                                                                                                                                                                                                                                                                                                                                                                                                | Performances                                            |    |                     |
| 5.2                                                                                                                                                                                                                                                                                                                                                                                                                                                                                                                                                                                                                                                                                                                                                                                                                                                                                                                                                                                                                                                                                                                                                                                                                                                                                                                                                                                                                                                                                                                                                                                                                                                                                                                                                                                                                                                                                                                                                                                                                                                                                                                            | Lifting speed (laden / unladen)                         |    | 0.07 m/s / 0.07 m/s |
| 5.3                                                                                                                                                                                                                                                                                                                                                                                                                                                                                                                                                                                                                                                                                                                                                                                                                                                                                                                                                                                                                                                                                                                                                                                                                                                                                                                                                                                                                                                                                                                                                                                                                                                                                                                                                                                                                                                                                                                                                                                                                                                                                                                            | Lowering speed (laden / unladen)                        |    | 0.10 m/s / 0.10 m/s |
| 5.11                                                                                                                                                                                                                                                                                                                                                                                                                                                                                                                                                                                                                                                                                                                                                                                                                                                                                                                                                                                                                                                                                                                                                                                                                                                                                                                                                                                                                                                                                                                                                                                                                                                                                                                                                                                                                                                                                                                                                                                                                                                                                                                           | Parking brake                                           |    | Mecanic             |
|                                                                                                                                                                                                                                                                                                                                                                                                                                                                                                                                                                                                                                                                                                                                                                                                                                                                                                                                                                                                                                                                                                                                                                                                                                                                                                                                                                                                                                                                                                                                                                                                                                                                                                                                                                                                                                                                                                                                                                                                                                                                                                                                | Engine                                                  |    |                     |
| 6.4                                                                                                                                                                                                                                                                                                                                                                                                                                                                                                                                                                                                                                                                                                                                                                                                                                                                                                                                                                                                                                                                                                                                                                                                                                                                                                                                                                                                                                                                                                                                                                                                                                                                                                                                                                                                                                                                                                                                                                                                                                                                                                                            | Battery voltage / capacity                              |    | 12 V / 110 Ah       |
| 7.2                                                                                                                                                                                                                                                                                                                                                                                                                                                                                                                                                                                                                                                                                                                                                                                                                                                                                                                                                                                                                                                                                                                                                                                                                                                                                                                                                                                                                                                                                                                                                                                                                                                                                                                                                                                                                                                                                                                                                                                                                                                                                                                            | Power                                                   |    | 1.20 kW             |
|                                                                                                                                                                                                                                                                                                                                                                                                                                                                                                                                                                                                                                                                                                                                                                                                                                                                                                                                                                                                                                                                                                                                                                                                                                                                                                                                                                                                                                                                                                                                                                                                                                                                                                                                                                                                                                                                                                                                                                                                                                                                                                                                | Miscellaneous                                           |    |                     |
| 8.4                                                                                                                                                                                                                                                                                                                                                                                                                                                                                                                                                                                                                                                                                                                                                                                                                                                                                                                                                                                                                                                                                                                                                                                                                                                                                                                                                                                                                                                                                                                                                                                                                                                                                                                                                                                                                                                                                                                                                                                                                                                                                                                            | Sound level at the driver's ear according to DIN 12 053 |    | 65 dB               |