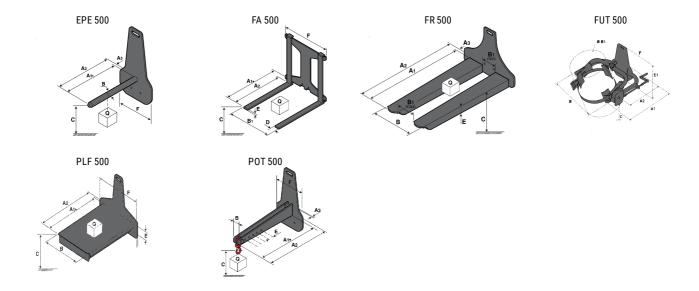

### **Tool characteristics**

| Tool 500 kg | Attachment capacity | Center of gravity of load | A1   | A2   | В    | E   | 31  | С   | D  | Ε   | E1  | E2 | F   | Weight |
|-------------|---------------------|---------------------------|------|------|------|-----|-----|-----|----|-----|-----|----|-----|--------|
|             | kg                  | mm                        | mm   | mm   | mm   | mm  | mm  | mm  | mm | mm  | mm  | mm | mm  | kg     |
| EPE 500     | 500                 | 350                       | 700  | 715  | 50   | -   | -   | 252 | -  | -   | -   | -  | 320 | 30     |
| FA 500      | 500                 | 350                       | 700  | 745  | -    | 250 | 680 | 45  | 60 | 30  | -   | -  | 720 | 54     |
| FR 500      | 500                 | 600                       | 1150 | 1177 | 560  | 200 | 315 | 85  | -  | 70  | -   | -  | 700 | 68     |
| FUT 500     | 300                 | 600                       | 795  | 650  | 1057 | 350 | 650 | 245 | -  | 240 | 631 | -  | -   | 92     |
| PLF 500     | 500                 | 350                       | 700  | 727  | 600  | -   |     | 280 | -  | 91  | -   | -  | 630 | 50     |
| POT 500     | 250                 | 600                       | 625  | 652  | 50   | -   | -   | 150 | -  | -   | -   | -  | 320 | 25     |

## Tools