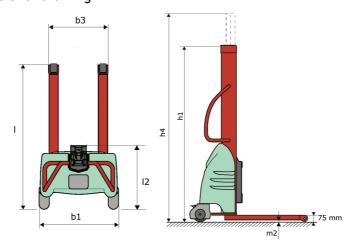

# **KLEOS EB 500 D25**

| The state of the s |                                                         |    |                     |
|--------------------------------------------------------------------------------------------------------------------------------------------------------------------------------------------------------------------------------------------------------------------------------------------------------------------------------------------------------------------------------------------------------------------------------------------------------------------------------------------------------------------------------------------------------------------------------------------------------------------------------------------------------------------------------------------------------------------------------------------------------------------------------------------------------------------------------------------------------------------------------------------------------------------------------------------------------------------------------------------------------------------------------------------------------------------------------------------------------------------------------------------------------------------------------------------------------------------------------------------------------------------------------------------------------------------------------------------------------------------------------------------------------------------------------------------------------------------------------------------------------------------------------------------------------------------------------------------------------------------------------------------------------------------------------------------------------------------------------------------------------------------------------------------------------------------------------------------------------------------------------------------------------------------------------------------------------------------------------------------------------------------------------------------------------------------------------------------------------------------------------|---------------------------------------------------------|----|---------------------|
|                                                                                                                                                                                                                                                                                                                                                                                                                                                                                                                                                                                                                                                                                                                                                                                                                                                                                                                                                                                                                                                                                                                                                                                                                                                                                                                                                                                                                                                                                                                                                                                                                                                                                                                                                                                                                                                                                                                                                                                                                                                                                                                                | Technical characteristics                               |    | Metric              |
| 1.1                                                                                                                                                                                                                                                                                                                                                                                                                                                                                                                                                                                                                                                                                                                                                                                                                                                                                                                                                                                                                                                                                                                                                                                                                                                                                                                                                                                                                                                                                                                                                                                                                                                                                                                                                                                                                                                                                                                                                                                                                                                                                                                            | Manufacturer                                            |    | Manitou             |
| 1.2                                                                                                                                                                                                                                                                                                                                                                                                                                                                                                                                                                                                                                                                                                                                                                                                                                                                                                                                                                                                                                                                                                                                                                                                                                                                                                                                                                                                                                                                                                                                                                                                                                                                                                                                                                                                                                                                                                                                                                                                                                                                                                                            | Model Name                                              |    | EB 500 D25          |
| 1.3                                                                                                                                                                                                                                                                                                                                                                                                                                                                                                                                                                                                                                                                                                                                                                                                                                                                                                                                                                                                                                                                                                                                                                                                                                                                                                                                                                                                                                                                                                                                                                                                                                                                                                                                                                                                                                                                                                                                                                                                                                                                                                                            | Power source                                            |    | Electrical          |
| 1.4                                                                                                                                                                                                                                                                                                                                                                                                                                                                                                                                                                                                                                                                                                                                                                                                                                                                                                                                                                                                                                                                                                                                                                                                                                                                                                                                                                                                                                                                                                                                                                                                                                                                                                                                                                                                                                                                                                                                                                                                                                                                                                                            | Operator type                                           |    | Pedestrian          |
| 1.5                                                                                                                                                                                                                                                                                                                                                                                                                                                                                                                                                                                                                                                                                                                                                                                                                                                                                                                                                                                                                                                                                                                                                                                                                                                                                                                                                                                                                                                                                                                                                                                                                                                                                                                                                                                                                                                                                                                                                                                                                                                                                                                            | Max. capacity                                           | Q  | 500 kg              |
| 1.6                                                                                                                                                                                                                                                                                                                                                                                                                                                                                                                                                                                                                                                                                                                                                                                                                                                                                                                                                                                                                                                                                                                                                                                                                                                                                                                                                                                                                                                                                                                                                                                                                                                                                                                                                                                                                                                                                                                                                                                                                                                                                                                            | Load center of gravity                                  | С  | 250 mm              |
|                                                                                                                                                                                                                                                                                                                                                                                                                                                                                                                                                                                                                                                                                                                                                                                                                                                                                                                                                                                                                                                                                                                                                                                                                                                                                                                                                                                                                                                                                                                                                                                                                                                                                                                                                                                                                                                                                                                                                                                                                                                                                                                                | Weight                                                  |    |                     |
| 2.1                                                                                                                                                                                                                                                                                                                                                                                                                                                                                                                                                                                                                                                                                                                                                                                                                                                                                                                                                                                                                                                                                                                                                                                                                                                                                                                                                                                                                                                                                                                                                                                                                                                                                                                                                                                                                                                                                                                                                                                                                                                                                                                            | Overall weight without tools                            |    | 240 kg              |
|                                                                                                                                                                                                                                                                                                                                                                                                                                                                                                                                                                                                                                                                                                                                                                                                                                                                                                                                                                                                                                                                                                                                                                                                                                                                                                                                                                                                                                                                                                                                                                                                                                                                                                                                                                                                                                                                                                                                                                                                                                                                                                                                | Wheels                                                  |    |                     |
| 3.1                                                                                                                                                                                                                                                                                                                                                                                                                                                                                                                                                                                                                                                                                                                                                                                                                                                                                                                                                                                                                                                                                                                                                                                                                                                                                                                                                                                                                                                                                                                                                                                                                                                                                                                                                                                                                                                                                                                                                                                                                                                                                                                            | Tires type                                              |    | Nylon               |
| 3.2                                                                                                                                                                                                                                                                                                                                                                                                                                                                                                                                                                                                                                                                                                                                                                                                                                                                                                                                                                                                                                                                                                                                                                                                                                                                                                                                                                                                                                                                                                                                                                                                                                                                                                                                                                                                                                                                                                                                                                                                                                                                                                                            | Dimensions of front wheels                              |    | 2x (75x65)          |
| 3.3                                                                                                                                                                                                                                                                                                                                                                                                                                                                                                                                                                                                                                                                                                                                                                                                                                                                                                                                                                                                                                                                                                                                                                                                                                                                                                                                                                                                                                                                                                                                                                                                                                                                                                                                                                                                                                                                                                                                                                                                                                                                                                                            | Dimensions of rear wheels                               |    | 2x (150x50)         |
|                                                                                                                                                                                                                                                                                                                                                                                                                                                                                                                                                                                                                                                                                                                                                                                                                                                                                                                                                                                                                                                                                                                                                                                                                                                                                                                                                                                                                                                                                                                                                                                                                                                                                                                                                                                                                                                                                                                                                                                                                                                                                                                                | Dimensions                                              |    |                     |
| 4.2                                                                                                                                                                                                                                                                                                                                                                                                                                                                                                                                                                                                                                                                                                                                                                                                                                                                                                                                                                                                                                                                                                                                                                                                                                                                                                                                                                                                                                                                                                                                                                                                                                                                                                                                                                                                                                                                                                                                                                                                                                                                                                                            | Mast lowered height                                     | h1 | 1950 mm             |
| 4.5                                                                                                                                                                                                                                                                                                                                                                                                                                                                                                                                                                                                                                                                                                                                                                                                                                                                                                                                                                                                                                                                                                                                                                                                                                                                                                                                                                                                                                                                                                                                                                                                                                                                                                                                                                                                                                                                                                                                                                                                                                                                                                                            | Mast extended height                                    | h4 | 3190 mm             |
| 4.19                                                                                                                                                                                                                                                                                                                                                                                                                                                                                                                                                                                                                                                                                                                                                                                                                                                                                                                                                                                                                                                                                                                                                                                                                                                                                                                                                                                                                                                                                                                                                                                                                                                                                                                                                                                                                                                                                                                                                                                                                                                                                                                           | Overall length                                          | l1 | 1300 mm             |
| 4.20                                                                                                                                                                                                                                                                                                                                                                                                                                                                                                                                                                                                                                                                                                                                                                                                                                                                                                                                                                                                                                                                                                                                                                                                                                                                                                                                                                                                                                                                                                                                                                                                                                                                                                                                                                                                                                                                                                                                                                                                                                                                                                                           | Length to face of forks                                 | 12 | 575 mm              |
| 4.21                                                                                                                                                                                                                                                                                                                                                                                                                                                                                                                                                                                                                                                                                                                                                                                                                                                                                                                                                                                                                                                                                                                                                                                                                                                                                                                                                                                                                                                                                                                                                                                                                                                                                                                                                                                                                                                                                                                                                                                                                                                                                                                           | Overall width                                           | b1 | 710 mm              |
| 4.25                                                                                                                                                                                                                                                                                                                                                                                                                                                                                                                                                                                                                                                                                                                                                                                                                                                                                                                                                                                                                                                                                                                                                                                                                                                                                                                                                                                                                                                                                                                                                                                                                                                                                                                                                                                                                                                                                                                                                                                                                                                                                                                           | Forks spread                                            | b5 | 519 mm              |
| 4.32                                                                                                                                                                                                                                                                                                                                                                                                                                                                                                                                                                                                                                                                                                                                                                                                                                                                                                                                                                                                                                                                                                                                                                                                                                                                                                                                                                                                                                                                                                                                                                                                                                                                                                                                                                                                                                                                                                                                                                                                                                                                                                                           | Ground clearance at centre of wheelbase                 | m2 | 35 mm               |
|                                                                                                                                                                                                                                                                                                                                                                                                                                                                                                                                                                                                                                                                                                                                                                                                                                                                                                                                                                                                                                                                                                                                                                                                                                                                                                                                                                                                                                                                                                                                                                                                                                                                                                                                                                                                                                                                                                                                                                                                                                                                                                                                | Performances                                            |    |                     |
| 5.2                                                                                                                                                                                                                                                                                                                                                                                                                                                                                                                                                                                                                                                                                                                                                                                                                                                                                                                                                                                                                                                                                                                                                                                                                                                                                                                                                                                                                                                                                                                                                                                                                                                                                                                                                                                                                                                                                                                                                                                                                                                                                                                            | Lifting speed (laden / unladen)                         |    | 0.07 m/s / 0.07 m/s |
| 5.3                                                                                                                                                                                                                                                                                                                                                                                                                                                                                                                                                                                                                                                                                                                                                                                                                                                                                                                                                                                                                                                                                                                                                                                                                                                                                                                                                                                                                                                                                                                                                                                                                                                                                                                                                                                                                                                                                                                                                                                                                                                                                                                            | Lowering speed (laden / unladen)                        |    | 0.10 m/s / 0.10 m/s |
| 5.11                                                                                                                                                                                                                                                                                                                                                                                                                                                                                                                                                                                                                                                                                                                                                                                                                                                                                                                                                                                                                                                                                                                                                                                                                                                                                                                                                                                                                                                                                                                                                                                                                                                                                                                                                                                                                                                                                                                                                                                                                                                                                                                           | Parking brake                                           |    | Mecanic             |
|                                                                                                                                                                                                                                                                                                                                                                                                                                                                                                                                                                                                                                                                                                                                                                                                                                                                                                                                                                                                                                                                                                                                                                                                                                                                                                                                                                                                                                                                                                                                                                                                                                                                                                                                                                                                                                                                                                                                                                                                                                                                                                                                | Engine                                                  |    |                     |
| 6.4                                                                                                                                                                                                                                                                                                                                                                                                                                                                                                                                                                                                                                                                                                                                                                                                                                                                                                                                                                                                                                                                                                                                                                                                                                                                                                                                                                                                                                                                                                                                                                                                                                                                                                                                                                                                                                                                                                                                                                                                                                                                                                                            | Battery voltage / capacity                              |    | 12 V / 110 Ah       |
| 7.2                                                                                                                                                                                                                                                                                                                                                                                                                                                                                                                                                                                                                                                                                                                                                                                                                                                                                                                                                                                                                                                                                                                                                                                                                                                                                                                                                                                                                                                                                                                                                                                                                                                                                                                                                                                                                                                                                                                                                                                                                                                                                                                            | Power                                                   |    | 1.20 kW             |
|                                                                                                                                                                                                                                                                                                                                                                                                                                                                                                                                                                                                                                                                                                                                                                                                                                                                                                                                                                                                                                                                                                                                                                                                                                                                                                                                                                                                                                                                                                                                                                                                                                                                                                                                                                                                                                                                                                                                                                                                                                                                                                                                | Miscellaneous                                           |    |                     |
| 8.4                                                                                                                                                                                                                                                                                                                                                                                                                                                                                                                                                                                                                                                                                                                                                                                                                                                                                                                                                                                                                                                                                                                                                                                                                                                                                                                                                                                                                                                                                                                                                                                                                                                                                                                                                                                                                                                                                                                                                                                                                                                                                                                            | Sound level at the driver's ear according to DIN 12 053 |    | 65 dB               |

#### Kleos EB 500 D25 - Dimensional drawing