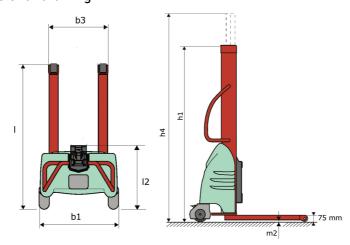

# **KLEOS EB 500 D25**

|      |                                                         | 1122222222223 | oepteriber 3, 2020 at 1.02 7 at 010 |
|------|---------------------------------------------------------|---------------|-------------------------------------|
|      | Technical characteristics                               |               | Metric                              |
| 1.1  | Manufacturer                                            |               | Manitou                             |
| 1.2  | Model Name                                              |               | Kleos EB 500 D25                    |
| 1.3  | Power source                                            |               | Electrical - Lead                   |
| 1.4  | Operator type                                           |               | Pedestrian                          |
| 1.5  | Max. capacity                                           | Q             | 500 kg                              |
| 1.6  | Load center of gravity                                  | С             | 250 mm                              |
|      | Weight                                                  |               |                                     |
| 2.1  | Overall weight without tools                            |               | 240 kg                              |
|      | Wheels                                                  |               |                                     |
| 3.1  | Tires type                                              |               | Nylon                               |
| 3.2  | Dimensions of front wheels                              |               | 2x (75x65)                          |
| 3.3  | Dimensions of rear wheels                               |               | 2x (150x50)                         |
|      | Dimensions                                              |               |                                     |
| 4.2  | Mast lowered height                                     | h1            | 1950 mm                             |
| 4.5  | Mast extended height                                    | h4            | 3190 mm                             |
| 4.19 | Overall length                                          | l1            | 1300 mm                             |
| 4.20 | Length to face of forks                                 | 12            | 575 mm                              |
| 4.21 | Overall width                                           | b1            | 710 mm                              |
| 4.25 | Forks spread                                            | b5            | 519 mm                              |
| 4.32 | Ground clearance at centre of wheelbase                 | m2            | 35 mm                               |
|      | Performances                                            |               |                                     |
| 5.2  | Lifting speed (laden / unladen)                         |               | 0.07 m/s / 0.07 m/s                 |
| 5.3  | Lowering speed (laden / unladen)                        |               | 0.10 m/s / 0.10 m/s                 |
| 5.11 | Parking brake                                           |               | Mecanic                             |
|      | Engine                                                  |               |                                     |
| 6.4  | Battery voltage / capacity                              |               | 12 V / 110 Ah                       |
| 7.2  | Power                                                   |               | 1.20 kW                             |
|      | Miscellaneous                                           |               |                                     |
| 8.4  | Sound level at the driver's ear according to DIN 12 053 |               | 65 dB                               |
|      |                                                         |               |                                     |

### Kleos EB 500 D25 - Dimensional drawing