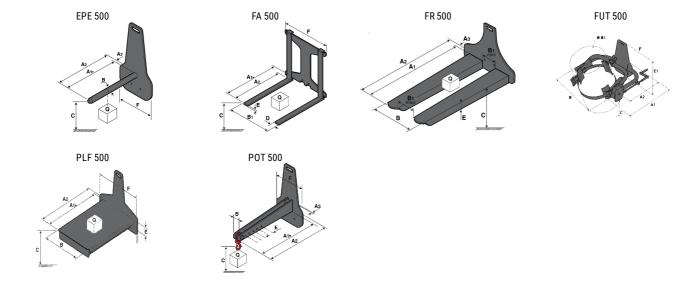

### **Tool characteristics**

| Tool 500 kg | Attachment capacity | Center of gravity of load | A1   | A2   | В    |     | 31  | С   | D  | Ε   | E1  | E2 | F   | Weight |
|-------------|---------------------|---------------------------|------|------|------|-----|-----|-----|----|-----|-----|----|-----|--------|
|             | kg                  | mm                        | mm   | mm   | mm   | mm  | mm  | mm  | mm | mm  | mm  | mm | mm  | kg     |
| EPE 500     | 500                 | 350                       | 700  | 715  | 50   | -   | -   | 252 | -  | -   | -   | -  | 320 | 30     |
| FA 500      | 500                 | 350                       | 700  | 745  | -    | 250 | 680 | 45  | 60 | 30  | -   | -  | 720 | 54     |
| FR 500      | 500                 | 600                       | 1150 | 1177 | 560  | 200 | 315 | 85  | -  | 70  |     | -  | 700 | 68     |
| FUT 500     | 300                 | 600                       | 795  | 650  | 1057 | 350 | 650 | 245 | -  | 240 | 631 | -  | -   | 92     |
| PLF 500     | 500                 | 350                       | 700  | 727  | 600  | -   |     | 280 | -  | 91  |     | -  | 630 | 50     |
| POT 500     | 250                 | 600                       | 625  | 652  | 50   | -   | -   | 150 | -  | -   | -   | -  | 320 | 25     |

## Tools