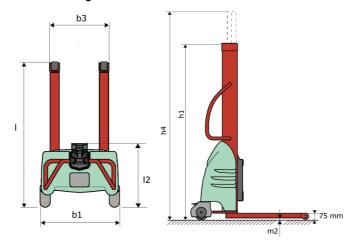

#### Kleos EB 500 D25 - Dimensional drawing

# **KLEOS EB 500 D25**

|      |                                                         | RLEUS EB 300 D25 Gleated off August 10, 2023 at 1 | 11.01 741 |
|------|---------------------------------------------------------|---------------------------------------------------|-----------|
|      | Technical characteristics                               | Metric                                            |           |
| 1.1  | Manufacturer                                            | Manitou                                           |           |
| 1.2  | Model Name                                              | Kleos EB 500 D25                                  |           |
| 1.3  | Power source                                            | Electrical                                        |           |
| 1.4  | Operator type                                           | Pedestrian                                        |           |
| 1.5  | Max. capacity                                           | Q 500 kg                                          |           |
| 1.6  | Load center of gravity                                  | c 250 mm                                          |           |
|      | Weight                                                  |                                                   |           |
| 2.1  | Overall weight without tools                            | 240 kg                                            |           |
|      | Wheels                                                  |                                                   |           |
| 3.1  | Tires type                                              | Nylon                                             |           |
| 3.2  | Dimensions of front wheels                              | 2x (75x65)                                        |           |
| 3.3  | Dimensions of rear wheels                               | 2x (150x50)                                       |           |
|      | Dimensions                                              |                                                   |           |
| 4.2  | Mast lowered height                                     | h1 1950 mm                                        |           |
| 4.5  | Mast extended height                                    | h4 3190 mm                                        |           |
| 4.19 | Overall length                                          | l1 1300 mm                                        |           |
| 4.20 | Length to face of forks                                 | l2 575 mm                                         |           |
| 4.21 | Overall width                                           | b1 710 mm                                         |           |
| 4.25 | Forks spread                                            | b5 519 mm                                         |           |
| 4.32 | Ground clearance at centre of wheelbase                 | m2 35 mm                                          |           |
|      | Performances                                            |                                                   |           |
| 5.2  | Lifting speed (laden / unladen)                         | 0.07 m/s / 0.07 m/s                               | \$        |
| 5.3  | Lowering speed (laden / unladen)                        | 0.10 m/s / 0.10 m/s                               | \$        |
| 5.11 | Parking brake                                           | Mecanic                                           |           |
|      | Engine                                                  |                                                   |           |
| 6.4  | Battery voltage / capacity                              | 12 V / 110 Ah                                     |           |
| 7.2  | Power                                                   | 1.20 kW                                           |           |
|      | Miscellaneous                                           |                                                   |           |
| 8.4  | Sound level at the driver's ear according to DIN 12 053 | 65 dB                                             |           |