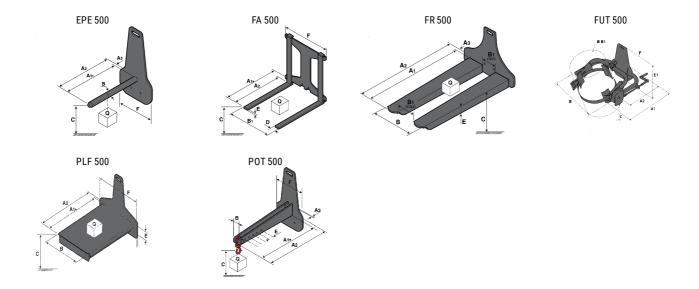

### **Tool characteristics**

| Tool 500 kg | Attachment capacity | Center of gravity of load | A1   | A2   | В    | E   | 31  | С   | D  | Ε   | E1  | E2 | F   | Weight |
|-------------|---------------------|---------------------------|------|------|------|-----|-----|-----|----|-----|-----|----|-----|--------|
|             | kg                  | mm                        | mm   | mm   | mm   | mm  | mm  | mm  | mm | mm  | mm  | mm | mm  | kg     |
| EPE 500     | 500                 | 350                       | 700  | 715  | 50   | -   | -   | 252 | -  | -   | -   | -  | 320 | 30     |
| FA 500      | 500                 | 350                       | 700  | 745  | -    | 250 | 680 | 45  | 60 | 30  | -   | -  | 720 | 54     |
| FR 500      | 500                 | 600                       | 1150 | 1177 | 560  | 200 | 315 | 85  | -  | 70  | -   | -  | 700 | 68     |
| FUT 500     | 300                 | 600                       | 795  | 650  | 1057 | 350 | 650 | 245 | -  | 240 | 631 | -  | -   | 92     |
| PLF 500     | 500                 | 350                       | 700  | 727  | 600  | -   |     | 280 | -  | 91  | -   | -  | 630 | 50     |
| POT 500     | 250                 | 600                       | 625  | 652  | 50   | -   | -   | 150 | -  | -   | -   | -  | 320 | 25     |

## Tools