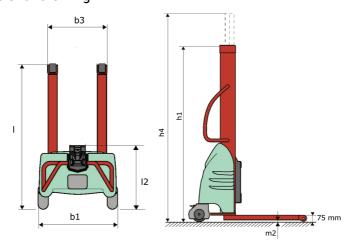

# **KLEOS EB 500 D25**

|      |                                                         |    | , ·                 |
|------|---------------------------------------------------------|----|---------------------|
|      | Technical characteristics                               |    | Metric              |
| 1.1  | Manufacturer                                            |    | Manitou             |
| 1.2  | Model Name                                              |    | EB 500 D25          |
| 1.3  | Power source                                            |    | Electrical          |
| 1.4  | Operator type                                           |    | Pedestrian          |
| 1.5  | Max. capacity                                           | Q  | 500 kg              |
| 1.6  | Load center of gravity                                  | С  | 250 mm              |
|      | Weight                                                  |    |                     |
| 2.1  | Overall weight without tools                            |    | 240 kg              |
|      | Wheels                                                  |    |                     |
| 3.1  | Tires type                                              |    | Nylon               |
| 3.2  | Dimensions of front wheels                              |    | 2x (75x65)          |
| 3.3  | Dimensions of rear wheels                               |    | 2x (150x50)         |
|      | Dimensions                                              |    |                     |
| 4.2  | Mast lowered height                                     | h1 | 1950 mm             |
| 4.5  | Mast extended height                                    | h4 | 3190 mm             |
| 4.19 | Overall length                                          | l1 | 1300 mm             |
| 4.20 | Length to face of forks                                 | 12 | 575 mm              |
| 4.21 | Overall width                                           | b1 | 710 mm              |
| 4.25 | Fork spread                                             | b5 | 519 mm              |
| 4.32 | Ground clearance at centre of wheelbase                 | m2 | 35 mm               |
|      | Performances                                            |    |                     |
| 5.2  | Lifting speed (laden / unladen)                         |    | 0.07 m/s / 0.07 m/s |
| 5.3  | Lowering speed (laden / unladen)                        |    | 0.10 m/s / 0.10 m/s |
| 5.11 | Parking brake                                           |    | Mecanic             |
|      | Engine                                                  |    |                     |
| 6.4  | Battery voltage / capacity                              |    | 12 V / 110 Ah       |
| 7.2  | Power                                                   |    | 1.20 kW             |
|      | Miscellaneous                                           |    |                     |
| 8.4  | Sound level at the driver's ear according to DIN 12 053 |    | 65 dB               |

#### Kleos EB 500 D25 - Dimensional drawing