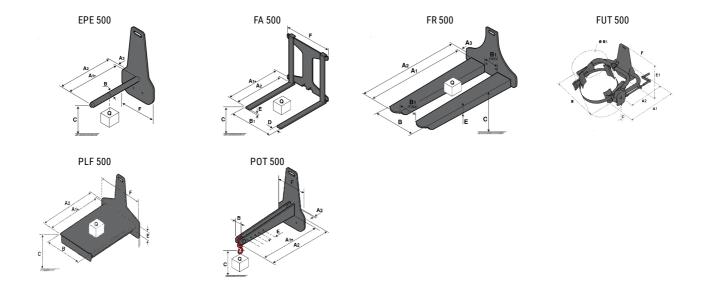

### **Tool characteristics**

| Tool 500 kg | Attachment capacity Center of gravity of load kg mm | Center of gravity of load | A1<br>mm | A2<br>mm | B<br>mm | B1<br>mm mm | С   | D   | E  | E1  | E2  | F  | Weight |    |
|-------------|-----------------------------------------------------|---------------------------|----------|----------|---------|-------------|-----|-----|----|-----|-----|----|--------|----|
|             |                                                     | mm                        |          |          |         |             | mm  | mm  | mm | mm  | mm  | mm | mm     | kg |
| EPE 500     | 500                                                 | 350                       | 700      | 715      | 50      | -           | -   | 252 | -  | -   | -   | -  | 320    | 30 |
| FA 500      | 500                                                 | 350                       | 700      | 745      | -       | 250         | 680 | 45  | 60 | 30  | -   | -  | 720    | 54 |
| FR 500      | 500                                                 | 600                       | 1150     | 1177     | 560     | 200         | 315 | 85  | -  | 70  | -   | -  | 700    | 68 |
| FUT 500     | 300                                                 | 600                       | 795      | 650      | 1057    | 350         | 650 | 245 | -  | 240 | 631 | -  | -      | 92 |
| PLF 500     | 500                                                 | 350                       | 700      | 727      | 600     | -           | -   | 280 | -  | 91  | -   | -  | 630    | 50 |
| POT 500     | 250                                                 | 600                       | 625      | 652      | 50      |             |     | 150 |    |     |     |    | 320    | 25 |

## Tools