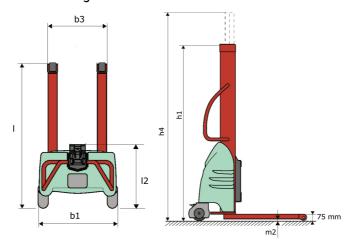

# **KLEOS EB 500 D25**

|      |                                                         | RLEOS EB 300 D23 Orcated on 5 Ividy 2024 at 12.6 | 0.01 pill 010 |
|------|---------------------------------------------------------|--------------------------------------------------|---------------|
|      | Technical characteristics                               | Metric                                           |               |
| 1.1  | Manufacturer                                            | Manitou                                          |               |
| 1.2  | Model Name                                              | EB 500 D25                                       |               |
| 1.3  | Power source                                            | Electrical                                       |               |
| 1.4  | Operator type                                           | Pedestrian                                       |               |
| 1.5  | Max. capacity                                           | Q 500 kg                                         |               |
| 1.6  | Load center of gravity                                  | c 250 mm                                         |               |
|      | Weight                                                  |                                                  |               |
| 2.1  | Overall weight without tools                            | 240 kg                                           |               |
|      | Wheels                                                  |                                                  |               |
| 3.1  | Tires type                                              | Nylon                                            |               |
| 3.2  | Dimensions of front wheels                              | 2x (75x65)                                       |               |
| 3.3  | Dimensions of rear wheels                               | 2x (150x50)                                      |               |
|      | Dimensions                                              |                                                  |               |
| 4.2  | Mast lowered height                                     | h1 1950 mm                                       |               |
| 4.5  | Mast extended height                                    | h4 3190 mm                                       |               |
| 4.19 | Overall length                                          | l1 1300 mm                                       |               |
| 4.20 | Length to face of forks                                 | 12 575 mm                                        |               |
| 4.21 | Overall width                                           | b1 710 mm                                        |               |
| 4.25 | Fork spread                                             | b5 519 mm                                        |               |
| 4.32 | Ground clearance at centre of wheelbase                 | m2 35 mm                                         |               |
|      | Performances                                            |                                                  |               |
| 5.2  | Lifting speed (laden / unladen)                         | 0.07 m/s / 0.07 m/s                              |               |
| 5.3  | Lowering speed (laden / unladen)                        | 0.10 m/s / 0.10 m/s                              |               |
| 5.11 | Parking brake                                           | Mecanic Mecanic                                  |               |
|      | Engine                                                  |                                                  |               |
| 6.4  | Battery voltage / capacity                              | 12 V / 110 Ah                                    |               |
| 7.2  | Power                                                   | 1.20 kW                                          |               |
|      | Miscellaneous                                           |                                                  |               |
| 8.4  | Sound level at the driver's ear according to DIN 12 053 | 65 dB                                            |               |
|      |                                                         |                                                  |               |

### Kleos EB 500 D25 - Dimensional drawing