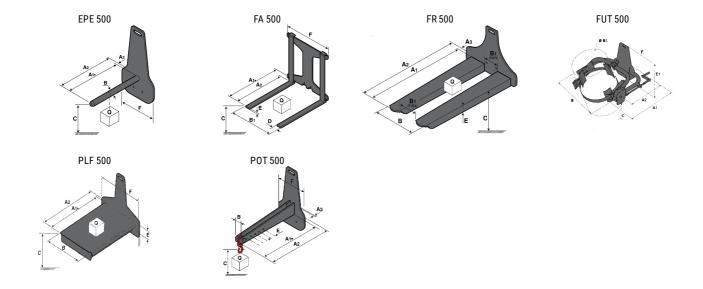

### **Tool characteristics**

| Tool 500 kg | Attachment capacity | Center of gravity of load | A1   | A2   | В    | E   | 31  | С   | D  | Ε   | E1  | E2 | F   | Weight |
|-------------|---------------------|---------------------------|------|------|------|-----|-----|-----|----|-----|-----|----|-----|--------|
|             | kg                  | mm                        | mm   | mm   | mm   | mm  | mm  | mm  | mm | mm  | mm  | mm | mm  | kg     |
| EPE 500     | 500                 | 350                       | 700  | 715  | 50   | -   | -   | 252 | -  | -   | -   | -  | 320 | 30     |
| FA 500      | 500                 | 350                       | 700  | 745  | -    | 250 | 680 | 45  | 60 | 30  | -   | -  | 720 | 54     |
| FR 500      | 500                 | 600                       | 1150 | 1177 | 560  | 200 | 315 | 85  | -  | 70  | -   | -  | 700 | 68     |
| FUT 500     | 300                 | 600                       | 795  | 650  | 1057 | 350 | 650 | 245 | -  | 240 | 631 | -  | -   | 92     |
| PLF 500     | 500                 | 350                       | 700  | 727  | 600  | -   |     | 280 | -  | 91  | -   | -  | 630 | 50     |
| POT 500     | 250                 | 600                       | 625  | 652  | 50   | -   | -   | 150 | -  | -   | -   | -  | 320 | 25     |

## Tools