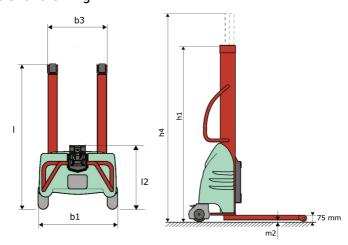

#### Kleos EB 500 D25 - Dimensional drawing

# **KLEOS EB 500 D25**

|      |                                                         | RLEOS EB 300 D23 Orcat | ed off May 4, 2024 at 10.34.37 AM 0 |
|------|---------------------------------------------------------|------------------------|-------------------------------------|
|      | Technical characteristics                               |                        | Metric                              |
| 1.1  | Manufacturer                                            |                        | Manitou                             |
| 1.2  | Model Name                                              |                        | EB 500 D25                          |
| 1.3  | Power source                                            |                        | Electrical                          |
| 1.4  | Operator type                                           |                        | Pedestrian                          |
| 1.5  | Max. capacity                                           | Q                      | 500 kg                              |
| 1.6  | Load center of gravity                                  | С                      | 250 mm                              |
|      | Weight                                                  |                        |                                     |
| 2.1  | Overall weight without tools                            |                        | 240 kg                              |
|      | Wheels                                                  |                        |                                     |
| 3.1  | Tires type                                              |                        | Nylon                               |
| 3.2  | Dimensions of front wheels                              |                        | 2x (75x65)                          |
| 3.3  | Dimensions of rear wheels                               |                        | 2x (150x50)                         |
|      | Dimensions                                              |                        |                                     |
| 4.2  | Mast lowered height                                     | h1                     | 1950 mm                             |
| 4.5  | Mast extended height                                    | h4                     | 3190 mm                             |
| 4.19 | Overall length                                          | l1                     | 1300 mm                             |
| 4.20 | Length to face of forks                                 | 12                     | 575 mm                              |
| 4.21 | Overall width                                           | b1                     | 710 mm                              |
| 4.25 | Fork spread                                             | b5                     | 519 mm                              |
| 4.32 | Ground clearance at centre of wheelbase                 | m2                     | 35 mm                               |
|      | Performances                                            |                        |                                     |
| 5.2  | Lifting speed (laden / unladen)                         |                        | 0.07 m/s / 0.07 m/s                 |
| 5.3  | Lowering speed (laden / unladen)                        |                        | 0.10 m/s / 0.10 m/s                 |
| 5.11 | Parking brake                                           |                        | Mecanic                             |
|      | Engine                                                  |                        |                                     |
| 6.4  | Battery voltage / capacity                              |                        | 12 V / 110 Ah                       |
| 7.2  | Power                                                   |                        | 1.20 kW                             |
|      | Miscellaneous                                           |                        |                                     |
| 8.4  | Sound level at the driver's ear according to DIN 12 053 |                        | 65 dB                               |