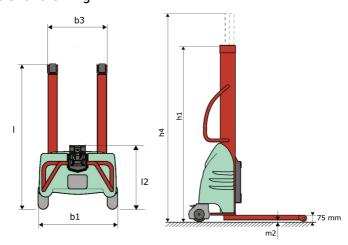

# **KLEOS EB 500 D25**

|      |                                                         |    | ····· · · · · · · · · · · · · · · · · |
|------|---------------------------------------------------------|----|---------------------------------------|
|      | Technical characteristics                               |    | Metric                                |
| 1.1  | Manufacturer                                            |    | Manitou                               |
| 1.2  | Model Name                                              |    | EB 500 D25                            |
| 1.3  | Power source                                            |    | Electrical                            |
| 1.4  | Operator type                                           |    | Pedestrian                            |
| 1.5  | Max. capacity                                           | Q  | 500 kg                                |
| 1.6  | Load center of gravity                                  | С  | 250 mm                                |
|      | Weight                                                  |    |                                       |
| 2.1  | Overall weight without tools                            |    | 240 kg                                |
|      | Wheels                                                  |    |                                       |
| 3.1  | Tires type                                              |    | Nylon                                 |
| 3.2  | Dimensions of front wheels                              |    | 2x (75x65)                            |
| 3.3  | Dimensions of rear wheels                               |    | 2x (150x50)                           |
|      | Dimensions                                              |    |                                       |
| 4.2  | Mast lowered height                                     | h1 | 1950 mm                               |
| 4.5  | Mast extended height                                    | h4 | 3190 mm                               |
| 4.19 | Overall length                                          | l1 | 1300 mm                               |
| 4.20 | Length to face of forks                                 | 12 | 575 mm                                |
| 4.21 | Overall width                                           | b1 | 710 mm                                |
| 4.25 | Fork spread                                             | b5 | 519 mm                                |
| 4.32 | Ground clearance at centre of wheelbase                 | m2 | 35 mm                                 |
|      | Performances                                            |    |                                       |
| 5.2  | Lifting speed (laden / unladen)                         |    | 0.07 m/s / 0.07 m/s                   |
| 5.3  | Lowering speed (laden / unladen)                        |    | 0.10 m/s / 0.10 m/s                   |
| 5.11 | Parking brake                                           |    | Mecanic                               |
|      | Engine                                                  |    |                                       |
| 6.4  | Battery voltage / capacity                              |    | 12 V / 110 Ah                         |
| 7.2  | Power                                                   |    | 1.20 kW                               |
|      | Miscellaneous                                           |    |                                       |
| 8.4  | Sound level at the driver's ear according to DIN 12 053 |    | 65 dB                                 |
|      |                                                         |    |                                       |

#### Kleos EB 500 D25 - Dimensional drawing