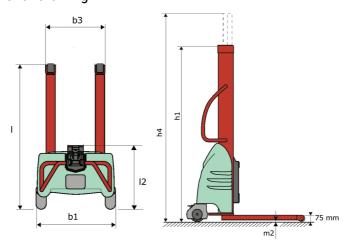

# **KLEOS EB 500 D25**

|      |                                                         | KIIOS ED 300 BES | reated on 7 May 2024 at 01.10.07 0 |
|------|---------------------------------------------------------|------------------|------------------------------------|
|      | Technical characteristics                               |                  | Metric                             |
| 1.1  | Manufacturer                                            |                  | Manitou                            |
| 1.2  | Model Name                                              |                  | EB 500 D25                         |
| 1.3  | Power source                                            |                  | Electrical                         |
| 1.4  | Operator type                                           |                  | Pedestrian                         |
| 1.5  | Max. capacity                                           | Q                | 500 kg                             |
| 1.6  | Load center of gravity                                  | C                | 250 mm                             |
|      | Weight                                                  |                  |                                    |
| 2.1  | Overall weight without tools                            |                  | 240 kg                             |
|      | Wheels                                                  |                  |                                    |
| 3.1  | Tires type                                              |                  | Nylon                              |
| 3.2  | Dimensions of front wheels                              |                  | 2x (75x65)                         |
| 3.3  | Dimensions of rear wheels                               |                  | 2x (150x50)                        |
|      | Dimensions                                              |                  |                                    |
| 4.2  | Mast lowered height                                     | h1               | 1950 mm                            |
| 4.5  | Mast extended height                                    | h4               | 3190 mm                            |
| 4.19 | Overall length                                          | l1               | 1300 mm                            |
| 4.20 | Length to face of forks                                 | 12               | 575 mm                             |
| 4.21 | Overall width                                           | b1               | 710 mm                             |
| 4.25 | Fork spread                                             | b5               | 519 mm                             |
| 4.32 | Ground clearance at centre of wheelbase                 | m2               | 35 mm                              |
|      | Performances                                            |                  |                                    |
| 5.2  | Lifting speed (laden / unladen)                         |                  | 0.07 m/s / 0.07 m/s                |
| 5.3  | Lowering speed (laden / unladen)                        |                  | 0.10 m/s / 0.10 m/s                |
| 5.11 | Parking brake                                           |                  | Mecanic                            |
|      | Engine                                                  |                  |                                    |
| 6.4  | Battery voltage / capacity                              |                  | 12 V / 110 Ah                      |
| 7.2  | Power                                                   |                  | 1.20 kW                            |
|      | Miscellaneous                                           |                  |                                    |
| 8.4  | Sound level at the driver's ear according to DIN 12 053 |                  | 65 dB                              |

### Kleos EB 500 D25 - Dimensional drawing