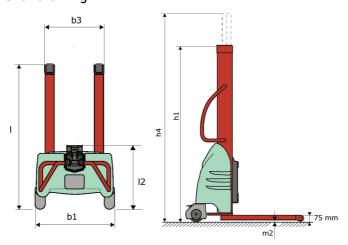

# **KLEOS EB 500 D25**

|      |                                                         | RELOS ES SOO DES | oreated on 20 / pm 2021 at 1 1101127 010 |
|------|---------------------------------------------------------|------------------|------------------------------------------|
|      | Technical characteristics                               |                  | Metric                                   |
| 1.1  | Manufacturer                                            |                  | Manitou                                  |
| 1.2  | Model Name                                              |                  | EB 500 D25                               |
| 1.3  | Power source                                            |                  | Electrical                               |
| 1.4  | Operator type                                           |                  | Pedestrian                               |
| 1.5  | Max. capacity                                           | Q                | 500 kg                                   |
| 1.6  | Load center of gravity                                  | С                | 250 mm                                   |
|      | Weight                                                  |                  |                                          |
| 2.1  | Overall weight without tools                            |                  | 240 kg                                   |
|      | Wheels                                                  |                  |                                          |
| 3.1  | Tires type                                              |                  | Nylon                                    |
| 3.2  | Dimensions of front wheels                              |                  | 2x (75x65)                               |
| 3.3  | Dimensions of rear wheels                               |                  | 2x (150x50)                              |
|      | Dimensions                                              |                  |                                          |
| 4.2  | Mast lowered height                                     | h1               | 1950 mm                                  |
| 4.5  | Mast extended height                                    | h4               | 3190 mm                                  |
| 4.19 | Overall length                                          | l1               | 1300 mm                                  |
| 4.20 | Length to face of forks                                 | 12               | 575 mm                                   |
| 4.21 | Overall width                                           | b1               | 710 mm                                   |
| 4.25 | Fork spread                                             | b5               | 519 mm                                   |
| 4.32 | Ground clearance at centre of wheelbase                 | m2               | 35 mm                                    |
|      | Performances                                            |                  |                                          |
| 5.2  | Lifting speed (laden / unladen)                         |                  | 0.07 m/s / 0.07 m/s                      |
| 5.3  | Lowering speed (laden / unladen)                        |                  | 0.10 m/s / 0.10 m/s                      |
| 5.11 | Parking brake                                           |                  | Mecanic                                  |
|      | Engine                                                  |                  |                                          |
| 6.4  | Battery voltage / capacity                              |                  | 12 V / 110 Ah                            |
| 7.2  | Power                                                   |                  | 1.20 kW                                  |
|      | Miscellaneous                                           |                  |                                          |
| 8.4  | Sound level at the driver's ear according to DIN 12 053 |                  | 65 dB                                    |
|      |                                                         |                  |                                          |

### Kleos EB 500 D25 - Dimensional drawing