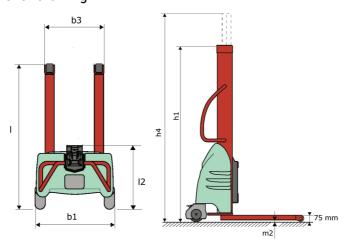

# **KLEOS EB 500 D25**

|      |                                                         | RELUS ED SOU DES | 7 Cated 611 27 7 pm 2021 at 66:65: 16 61 6 |
|------|---------------------------------------------------------|------------------|--------------------------------------------|
|      | Technical characteristics                               |                  | Metric                                     |
| 1.1  | Manufacturer                                            |                  | Manitou                                    |
| 1.2  | Model Name                                              |                  | EB 500 D25                                 |
| 1.3  | Power source                                            |                  | Electrical                                 |
| 1.4  | Operator type                                           |                  | Pedestrian                                 |
| 1.5  | Max. capacity                                           | Q                | 500 kg                                     |
| 1.6  | Load center of gravity                                  | С                | 250 mm                                     |
|      | Weight                                                  |                  |                                            |
| 2.1  | Overall weight without tools                            |                  | 240 kg                                     |
|      | Wheels                                                  |                  |                                            |
| 3.1  | Tires type                                              |                  | Nylon                                      |
| 3.2  | Dimensions of front wheels                              |                  | 2x (75x65)                                 |
| 3.3  | Dimensions of rear wheels                               |                  | 2x (150x50)                                |
|      | Dimensions                                              |                  |                                            |
| 4.2  | Mast lowered height                                     | h1               | 1950 mm                                    |
| 4.5  | Mast extended height                                    | h4               | 3190 mm                                    |
| 4.19 | Overall length                                          | l1               | 1300 mm                                    |
| 4.20 | Length to face of forks                                 | 12               | 575 mm                                     |
| 4.21 | Overall width                                           | b1               | 710 mm                                     |
| 4.25 | Fork spread                                             | b5               | 519 mm                                     |
| 4.32 | Ground clearance at centre of wheelbase                 | m2               | 35 mm                                      |
|      | Performances                                            |                  |                                            |
| 5.2  | Lifting speed (laden / unladen)                         |                  | 0.07 m/s / 0.07 m/s                        |
| 5.3  | Lowering speed (laden / unladen)                        |                  | 0.10 m/s / 0.10 m/s                        |
| 5.11 | Parking brake                                           |                  | Mecanic                                    |
|      | Engine                                                  |                  |                                            |
| 6.4  | Battery voltage / capacity                              |                  | 12 V / 110 Ah                              |
| 7.2  | Power                                                   | <u> </u>         | 1.20 kW                                    |
|      | Miscellaneous                                           |                  |                                            |
| 8.4  | Sound level at the driver's ear according to DIN 12 053 |                  | 65 dB                                      |
|      |                                                         |                  |                                            |

### Kleos EB 500 D25 - Dimensional drawing