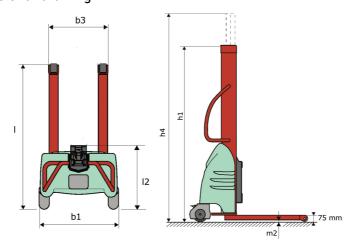

### Kleos EB 500 D25 - Dimensional drawing

# **KLEOS EB 500 D25**

|      |                                                         | REEDS ED SOO DES GICUI | cd off + May 202+ at 12.07.20 AM 010 |
|------|---------------------------------------------------------|------------------------|--------------------------------------|
|      | Technical characteristics                               |                        | Metric                               |
| 1.1  | Manufacturer                                            |                        | Manitou                              |
| 1.2  | Model Name                                              |                        | EB 500 D25                           |
| 1.3  | Power source                                            |                        | Electrical                           |
| 1.4  | Operator type                                           |                        | Pedestrian                           |
| 1.5  | Max. capacity                                           | Q                      | 500 kg                               |
| 1.6  | Load center of gravity                                  | C                      | 250 mm                               |
|      | Weight                                                  |                        |                                      |
| 2.1  | Overall weight without tools                            |                        | 240 kg                               |
|      | Wheels                                                  |                        |                                      |
| 3.1  | Tires type                                              |                        | Nylon                                |
| 3.2  | Dimensions of front wheels                              |                        | 2x (75x65)                           |
| 3.3  | Dimensions of rear wheels                               |                        | 2x (150x50)                          |
|      | Dimensions                                              |                        |                                      |
| 4.2  | Mast lowered height                                     | h1                     | 1950 mm                              |
| 4.5  | Mast extended height                                    | h4                     | 3190 mm                              |
| 4.19 | Overall length                                          | l1                     | 1300 mm                              |
| 4.20 | Length to face of forks                                 | 12                     | 575 mm                               |
| 4.21 | Overall width                                           | b1                     | 710 mm                               |
| 4.25 | Fork spread                                             | b5                     | 519 mm                               |
| 4.32 | Ground clearance at centre of wheelbase                 | m2                     | 35 mm                                |
|      | Performances                                            |                        |                                      |
| 5.2  | Lifting speed (laden / unladen)                         |                        | 0.07 m/s / 0.07 m/s                  |
| 5.3  | Lowering speed (laden / unladen)                        |                        | 0.10 m/s / 0.10 m/s                  |
| 5.11 | Parking brake                                           |                        | Mecanic                              |
|      | Engine                                                  |                        |                                      |
| 6.4  | Battery voltage / capacity                              |                        | 12 V / 110 Ah                        |
| 7.2  | Power                                                   |                        | 1.20 kW                              |
|      | Miscellaneous                                           |                        |                                      |
| 8.4  | Sound level at the driver's ear according to DIN 12 053 |                        | 65 dB                                |
|      |                                                         |                        |                                      |