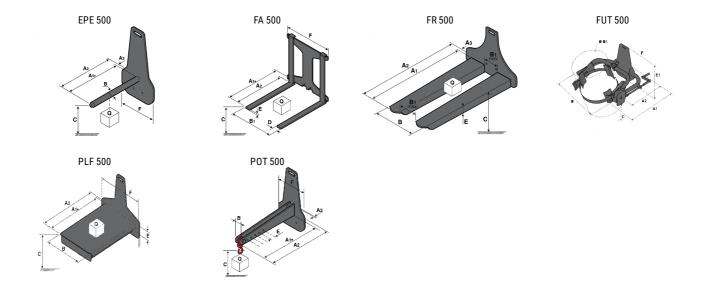

## Tools

### **Tool characteristics**

| Tool 500 kg | Attachment capacity | Center of gravity of load | A1   | A2   | В    | E   | 31  | С   | D  | Ε   | E1  | E2 | F   | Weight |
|-------------|---------------------|---------------------------|------|------|------|-----|-----|-----|----|-----|-----|----|-----|--------|
|             | kg                  | mm                        | mm   | mm   | mm   | mm  | mm  | mm  | mm | mm  | mm  | mm | mm  | kg     |
| EPE 500     | 500                 | 350                       | 700  | 715  | 50   | -   | -   | 252 | -  | -   | -   | -  | 320 | 30     |
| FA 500      | 500                 | 350                       | 700  | 745  | -    | 250 | 680 | 45  | 60 | 30  | -   | -  | 720 | 54     |
| FR 500      | 500                 | 600                       | 1150 | 1177 | 560  | 200 | 315 | 85  | -  | 70  | -   | -  | 700 | 68     |
| FUT 500     | 300                 | 600                       | 795  | 650  | 1057 | 350 | 650 | 245 | -  | 240 | 631 | -  | -   | 92     |
| PLF 500     | 500                 | 350                       | 700  | 727  | 600  | -   | -   | 280 | -  | 91  | -   | -  | 630 | 50     |
| POT 500     | 250                 | 600                       | 625  | 652  | 50   | -   | -   | 150 | -  | -   | -   | -  | 320 | 25     |