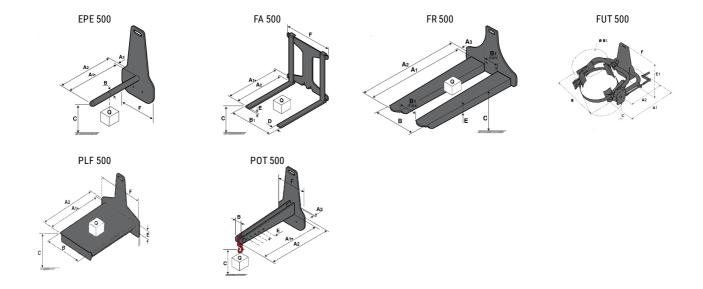

### **Tool characteristics**

| Tool 500 kg | Attachment capacity | Center of gravity of load | A1   | A2   | В    |     | 31  | С   | D  | Ε   | E1  | E2 | F   | Weight |
|-------------|---------------------|---------------------------|------|------|------|-----|-----|-----|----|-----|-----|----|-----|--------|
|             | kg                  | mm                        | mm   | mm   | mm   | mm  | mm  | mm  | mm | mm  | mm  | mm | mm  | kg     |
| EPE 500     | 500                 | 350                       | 700  | 715  | 50   | -   | -   | 252 | -  | -   | -   | -  | 320 | 30     |
| FA 500      | 500                 | 350                       | 700  | 745  | -    | 250 | 680 | 45  | 60 | 30  | -   | -  | 720 | 54     |
| FR 500      | 500                 | 600                       | 1150 | 1177 | 560  | 200 | 315 | 85  | -  | 70  |     | -  | 700 | 68     |
| FUT 500     | 300                 | 600                       | 795  | 650  | 1057 | 350 | 650 | 245 | -  | 240 | 631 | -  | -   | 92     |
| PLF 500     | 500                 | 350                       | 700  | 727  | 600  | -   |     | 280 | -  | 91  |     | -  | 630 | 50     |
| POT 500     | 250                 | 600                       | 625  | 652  | 50   | -   | -   | 150 | -  | -   | -   | -  | 320 | 25     |

## Tools