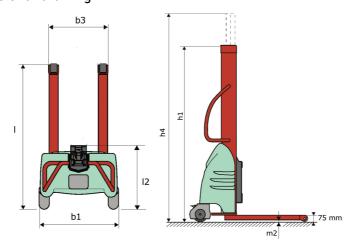

# **KLEOS EB 500 D25**

|      |                                                         | RELUSED SUC DES | 100100 011 4 May 2024 at 00.04.41 010 |
|------|---------------------------------------------------------|-----------------|---------------------------------------|
|      | Technical characteristics                               |                 | Metric                                |
| 1.1  | Manufacturer                                            |                 | Manitou                               |
| 1.2  | Model Name                                              |                 | EB 500 D25                            |
| 1.3  | Power source                                            |                 | Electrical                            |
| 1.4  | Operator type                                           |                 | Pedestrian                            |
| 1.5  | Max. capacity                                           | Q               | 500 kg                                |
| 1.6  | Load center of gravity                                  | C               | 250 mm                                |
|      | Weight                                                  |                 |                                       |
| 2.1  | Overall weight without tools                            |                 | 240 kg                                |
|      | Wheels                                                  |                 |                                       |
| 3.1  | Tires type                                              |                 | Nylon                                 |
| 3.2  | Dimensions of front wheels                              |                 | 2x (75x65)                            |
| 3.3  | Dimensions of rear wheels                               |                 | 2x (150x50)                           |
|      | Dimensions                                              |                 |                                       |
| 4.2  | Mast lowered height                                     | h1              | 1950 mm                               |
| 4.5  | Mast extended height                                    | h4              | 3190 mm                               |
| 4.19 | Overall length                                          | l1              | 1300 mm                               |
| 4.20 | Length to face of forks                                 | 12              | 575 mm                                |
| 4.21 | Overall width                                           | b1              | 710 mm                                |
| 4.25 | Fork spread                                             | b5              | 519 mm                                |
| 4.32 | Ground clearance at centre of wheelbase                 | m2              | 35 mm                                 |
|      | Performances                                            |                 |                                       |
| 5.2  | Lifting speed (laden / unladen)                         |                 | 0.07 m/s / 0.07 m/s                   |
| 5.3  | Lowering speed (laden / unladen)                        |                 | 0.10 m/s / 0.10 m/s                   |
| 5.11 | Parking brake                                           |                 | Mecanic                               |
|      | Engine                                                  |                 |                                       |
| 6.4  | Battery voltage / capacity                              |                 | 12 V / 110 Ah                         |
| 7.2  | Power                                                   |                 | 1.20 kW                               |
|      | Miscellaneous                                           |                 |                                       |
| 8.4  | Sound level at the driver's ear according to DIN 12 053 |                 | 65 dB                                 |

### Kleos EB 500 D25 - Dimensional drawing