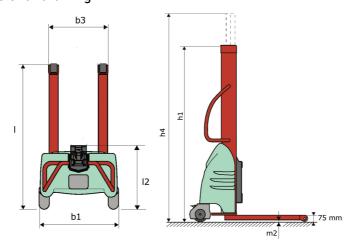

### Kleos EB 500 D25 - Dimensional drawing

# **KLEOS EB 500 D25**

|      |                                                         | RELUS ED SUU DES | reated on 4 May 2024 at 07.30.21 0 |
|------|---------------------------------------------------------|------------------|------------------------------------|
|      | Technical characteristics                               |                  | Metric                             |
| 1.1  | Manufacturer                                            |                  | Manitou                            |
| 1.2  | Model Name                                              |                  | EB 500 D25                         |
| 1.3  | Power source                                            |                  | Electrical                         |
| 1.4  | Operator type                                           |                  | Pedestrian                         |
| 1.5  | Max. capacity                                           | Q                | 500 kg                             |
| 1.6  | Load center of gravity                                  | C                | 250 mm                             |
|      | Weight                                                  |                  |                                    |
| 2.1  | Overall weight without tools                            |                  | 240 kg                             |
|      | Wheels                                                  |                  |                                    |
| 3.1  | Tires type                                              |                  | Nylon                              |
| 3.2  | Dimensions of front wheels                              |                  | 2x (75x65)                         |
| 3.3  | Dimensions of rear wheels                               |                  | 2x (150x50)                        |
|      | Dimensions                                              |                  |                                    |
| 4.2  | Mast lowered height                                     | h1               | 1950 mm                            |
| 4.5  | Mast extended height                                    | h4               | 3190 mm                            |
| 4.19 | Overall length                                          | l1               | 1300 mm                            |
| 4.20 | Length to face of forks                                 | 12               | 575 mm                             |
| 4.21 | Overall width                                           | b1               | 710 mm                             |
| 4.25 | Fork spread                                             | b5               | 519 mm                             |
| 4.32 | Ground clearance at centre of wheelbase                 | m2               | 35 mm                              |
|      | Performances                                            |                  |                                    |
| 5.2  | Lifting speed (laden / unladen)                         |                  | 0.07 m/s / 0.07 m/s                |
| 5.3  | Lowering speed (laden / unladen)                        |                  | 0.10 m/s / 0.10 m/s                |
| 5.11 | Parking brake                                           |                  | Mecanic                            |
|      | Engine                                                  |                  |                                    |
| 6.4  | Battery voltage / capacity                              |                  | 12 V / 110 Ah                      |
| 7.2  | Power                                                   |                  | 1.20 kW                            |
|      | Miscellaneous                                           |                  |                                    |
| 8.4  | Sound level at the driver's ear according to DIN 12 053 |                  | 65 dB                              |