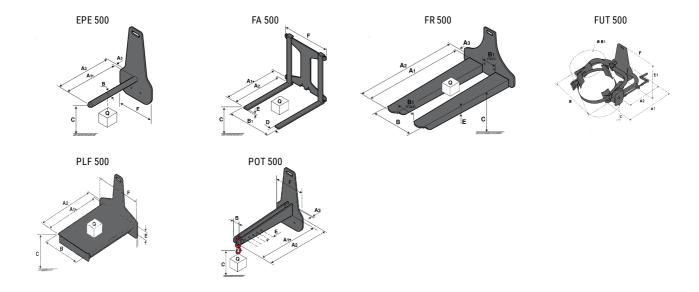

### **Tool characteristics**

| Tool 500 kg | Attachment capacity | Center of gravity of load | A1   | A2   | В    | E   | 31  | С   | D  | Ε   | E1  | E2 | F   | Weight |
|-------------|---------------------|---------------------------|------|------|------|-----|-----|-----|----|-----|-----|----|-----|--------|
|             | kg                  | mm                        | mm   | mm   | mm   | mm  | mm  | mm  | mm | mm  | mm  | mm | mm  | kg     |
| EPE 500     | 500                 | 350                       | 700  | 715  | 50   | -   | -   | 252 | -  | -   | -   | -  | 320 | 30     |
| FA 500      | 500                 | 350                       | 700  | 745  | -    | 250 | 680 | 45  | 60 | 30  | -   | -  | 720 | 54     |
| FR 500      | 500                 | 600                       | 1150 | 1177 | 560  | 200 | 315 | 85  | -  | 70  | -   | -  | 700 | 68     |
| FUT 500     | 300                 | 600                       | 795  | 650  | 1057 | 350 | 650 | 245 | -  | 240 | 631 | -  | -   | 92     |
| PLF 500     | 500                 | 350                       | 700  | 727  | 600  | -   |     | 280 | -  | 91  | -   | -  | 630 | 50     |
| POT 500     | 250                 | 600                       | 625  | 652  | 50   | -   | -   | 150 | -  | -   | -   | -  | 320 | 25     |

## Tools