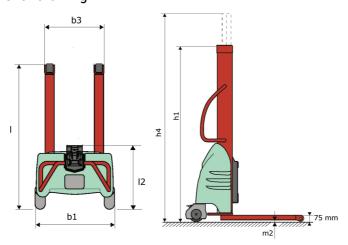

# **KLEOS EB 500 D25**

|      |                                                         | REEDS ED SOO DES CICAR | eu 011 29 April 2024 at 0.20.00 FWI 0 |
|------|---------------------------------------------------------|------------------------|---------------------------------------|
|      | Technical characteristics                               |                        | Metric                                |
| 1.1  | Manufacturer                                            |                        | Manitou                               |
| 1.2  | Model Name                                              |                        | EB 500 D25                            |
| 1.3  | Power source                                            |                        | Electrical                            |
| 1.4  | Operator type                                           |                        | Pedestrian                            |
| 1.5  | Max. capacity                                           | Q                      | 500 kg                                |
| 1.6  | Load center of gravity                                  | С                      | 250 mm                                |
|      | Weight                                                  |                        |                                       |
| 2.1  | Overall weight without tools                            |                        | 240 kg                                |
|      | Wheels                                                  |                        |                                       |
| 3.1  | Tires type                                              |                        | Nylon                                 |
| 3.2  | Dimensions of front wheels                              |                        | 2x (75x65)                            |
| 3.3  | Dimensions of rear wheels                               |                        | 2x (150x50)                           |
|      | Dimensions                                              |                        |                                       |
| 4.2  | Mast lowered height                                     | h1                     | 1950 mm                               |
| 4.5  | Mast extended height                                    | h4                     | 3190 mm                               |
| 4.19 | Overall length                                          | l1                     | 1300 mm                               |
| 4.20 | Length to face of forks                                 | 12                     | 575 mm                                |
| 4.21 | Overall width                                           | b1                     | 710 mm                                |
| 4.25 | Fork spread                                             | b5                     | 519 mm                                |
| 4.32 | Ground clearance at centre of wheelbase                 | m2                     | 35 mm                                 |
|      | Performances                                            |                        |                                       |
| 5.2  | Lifting speed (laden / unladen)                         |                        | 0.07 m/s / 0.07 m/s                   |
| 5.3  | Lowering speed (laden / unladen)                        |                        | 0.10 m/s / 0.10 m/s                   |
| 5.11 | Parking brake                                           |                        | Mecanic                               |
|      | Engine                                                  |                        |                                       |
| 6.4  | Battery voltage / capacity                              |                        | 12 V / 110 Ah                         |
| 7.2  | Power                                                   |                        | 1.20 kW                               |
|      | Miscellaneous                                           |                        |                                       |
| 8.4  | Sound level at the driver's ear according to DIN 12 053 |                        | 65 dB                                 |

#### Kleos EB 500 D25 - Dimensional drawing