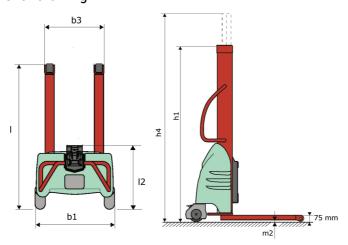

### Kleos EB 500 D25 - Dimensional drawing

# **KLEOS EB 500 D25**

|      |                                                         | RE203 2B 300 B23 Oreated on April 30, 2024 at 0.01.27 Time |
|------|---------------------------------------------------------|------------------------------------------------------------|
|      | Technical characteristics                               | Metric                                                     |
| 1.1  | Manufacturer                                            | Manitou                                                    |
| 1.2  | Model Name                                              | EB 500 D25                                                 |
| 1.3  | Power source                                            | Electrical                                                 |
| 1.4  | Operator type                                           | Pedestrian                                                 |
| 1.5  | Max. capacity                                           | Q 500 kg                                                   |
| 1.6  | Load center of gravity                                  | c 250 mm                                                   |
|      | Weight                                                  |                                                            |
| 2.1  | Overall weight without tools                            | 240 kg                                                     |
|      | Wheels                                                  |                                                            |
| 3.1  | Tires type                                              | Nylon                                                      |
| 3.2  | Dimensions of front wheels                              | 2x (75x65)                                                 |
| 3.3  | Dimensions of rear wheels                               | 2x (150x50)                                                |
|      | Dimensions                                              |                                                            |
| 4.2  | Mast lowered height                                     | h1 1950 mm                                                 |
| 4.5  | Mast extended height                                    | h4 3190 mm                                                 |
| 4.19 | Overall length                                          | l1 1300 mm                                                 |
| 4.20 | Length to face of forks                                 | 12 575 mm                                                  |
| 4.21 | Overall width                                           | b1 710 mm                                                  |
| 4.25 | Fork spread                                             | b5 519 mm                                                  |
| 4.32 | Ground clearance at centre of wheelbase                 | m2 35 mm                                                   |
|      | Performances                                            |                                                            |
| 5.2  | Lifting speed (laden / unladen)                         | 0.07 m/s / 0.07 m/s                                        |
| 5.3  | Lowering speed (laden / unladen)                        | 0.10 m/s / 0.10 m/s                                        |
| 5.11 | Parking brake                                           | Mecanic                                                    |
|      | Engine                                                  |                                                            |
| 6.4  | Battery voltage / capacity                              | 12 V / 110 Ah                                              |
| 7.2  | Power                                                   | 1.20 kW                                                    |
|      | Miscellaneous                                           |                                                            |
| 8.4  | Sound level at the driver's ear according to DIN 12 053 | 65 dB                                                      |
|      |                                                         |                                                            |