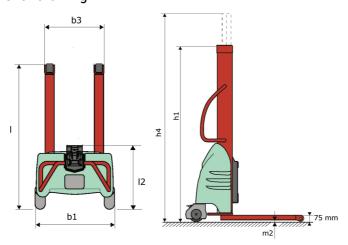

### Kleos EB 500 D25 - Dimensional drawing

# **KLEOS EB 500 D25**

|      |                                                         | RE203 2B 300 B23 Oreated on April 23, 2024 at 0.23.011 Mr |
|------|---------------------------------------------------------|-----------------------------------------------------------|
|      | Technical characteristics                               | Metric                                                    |
| 1.1  | Manufacturer                                            | Manitou                                                   |
| 1.2  | Model Name                                              | EB 500 D25                                                |
| 1.3  | Power source                                            | Electrical                                                |
| 1.4  | Operator type                                           | Pedestrian                                                |
| 1.5  | Max. capacity                                           | Q 500 kg                                                  |
| 1.6  | Load center of gravity                                  | c 250 mm                                                  |
|      | Weight                                                  |                                                           |
| 2.1  | Overall weight without tools                            | 240 kg                                                    |
|      | Wheels                                                  |                                                           |
| 3.1  | Tires type                                              | Nylon                                                     |
| 3.2  | Dimensions of front wheels                              | 2x (75x65)                                                |
| 3.3  | Dimensions of rear wheels                               | 2x (150x50)                                               |
|      | Dimensions                                              |                                                           |
| 4.2  | Mast lowered height                                     | h1 1950 mm                                                |
| 4.5  | Mast extended height                                    | h4 3190 mm                                                |
| 4.19 | Overall length                                          | l1 1300 mm                                                |
| 4.20 | Length to face of forks                                 | 12 575 mm                                                 |
| 4.21 | Overall width                                           | b1 710 mm                                                 |
| 4.25 | Fork spread                                             | b5 519 mm                                                 |
| 4.32 | Ground clearance at centre of wheelbase                 | m2 35 mm                                                  |
|      | Performances                                            |                                                           |
| 5.2  | Lifting speed (laden / unladen)                         | 0.07 m/s / 0.07 m/s                                       |
| 5.3  | Lowering speed (laden / unladen)                        | 0.10 m/s / 0.10 m/s                                       |
| 5.11 | Parking brake                                           | Mecanic                                                   |
|      | Engine                                                  |                                                           |
| 6.4  | Battery voltage / capacity                              | 12 V / 110 Ah                                             |
| 7.2  | Power                                                   | 1.20 kW                                                   |
|      | Miscellaneous                                           |                                                           |
| 8.4  | Sound level at the driver's ear according to DIN 12 053 | 65 dB                                                     |
|      |                                                         |                                                           |