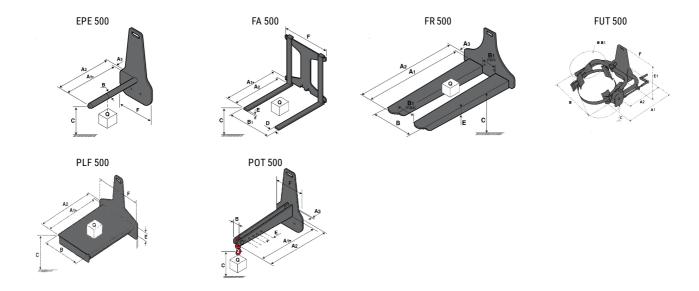

### **Tool characteristics**

| Tool 500 kg | Attachment capacity ( | Center of gravity of load | A1   | A2   | В    | B1  |     | С   | D  | E   | E1  | E2 | F   | Weight |
|-------------|-----------------------|---------------------------|------|------|------|-----|-----|-----|----|-----|-----|----|-----|--------|
|             | kg                    | mm                        | mm   | mm   | mm   | mm  | mm  | mm  | mm | mm  | mm  | mm | mm  | kg     |
| EPE 500     | 500                   | 350                       | 700  | 715  | 50   | -   | -   | 252 | -  | -   | -   | -  | 320 | 30     |
| FA 500      | 500                   | 350                       | 700  | 745  | -    | 250 | 680 | 45  | 60 | 30  | -   | -  | 720 | 54     |
| FR 500      | 500                   | 600                       | 1150 | 1177 | 560  | 200 | 315 | 85  | -  | 70  | -   | -  | 700 | 68     |
| FUT 500     | 300                   | 600                       | 795  | 650  | 1057 | 350 | 650 | 245 | -  | 240 | 631 | -  | -   | 92     |
| PLF 500     | 500                   | 350                       | 700  | 727  | 600  | -   | -   | 280 | -  | 91  | -   | -  | 630 | 50     |
| POT 500     | 250                   | 600                       | 625  | 652  | 50   |     |     | 150 |    |     | -   |    | 320 | 25     |

## Tools