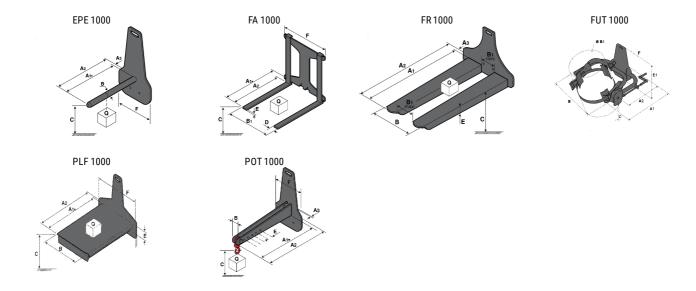

### **Tool characteristics**

|               |      |                           |      |      |            |     |     |         |         | E<br>mm | E1<br>mm | E2<br>mm | F<br>mm | Weight<br>kg |
|---------------|------|---------------------------|------|------|------------|-----|-----|---------|---------|---------|----------|----------|---------|--------------|
| Tool 1,000 kg |      | Center of gravity of load | A1   |      | B<br>mm mr | E   | B1  | C<br>mm | D<br>mm |         |          |          |         |              |
|               |      | mm                        | mm   |      |            | mm  | mm  |         |         |         |          |          |         |              |
| EPE 1000      | 1000 | 350                       | 700  | 730  | 60         | -   | -   | 245     | -       | -       | -        | -        | 320     | 38           |
| FA 1000       | 1000 | 500                       | 950  | 1017 | -          | 190 | 710 | 45      | 80      | 40      | -        | -        | 730     | 123          |
| FR 1000       | 1000 | 600                       | 1150 | 1182 | 560        | 200 | 320 | 90      | -       | 70      | -        | -        | 700     | 82           |
| FUT 1000      | 300  | 600                       | 795  | 600  | 1057       | 350 | 650 | 245     | -       | 240     | 631      | -        | -       | 92           |
| PLF 1000      | 1000 | 350                       | 700  | 727  | 600        | -   | -   | 275     | -       | 91      | -        | -        | 630     | 65           |
| POT 1000      | 500  | 600                       | 625  | 652  | 50         | -   |     | 145     |         |         |          |          | 320     | 33           |

## Tools