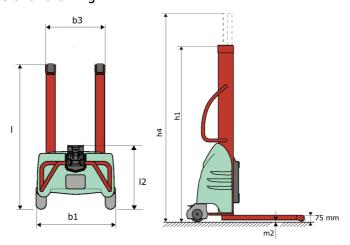

# **KLEOS EB 1000 516**

|       | Technical characteristics                               |    | Metric              |
|-------|---------------------------------------------------------|----|---------------------|
| 1.1   | Manufacturer                                            |    | Manitou             |
| 1.2   | Model Name                                              |    | Kleos EB 1000 S16   |
| 1.3   | Power source                                            |    | Electrical          |
| 1.4   | Operator type                                           |    | Pedestrian          |
| 1.5   | Max. capacity                                           | Q  | 1000 kg             |
| 1.6   | Load center of gravity                                  | С  | 250 mm              |
|       | Weight                                                  |    |                     |
| 2.1   | Overall weight without tools                            |    | 260 kg              |
|       | Wheels                                                  |    |                     |
| 3.1   | Tires type                                              |    | Nylon               |
| 3.2   | Dimensions of front wheels                              |    | 4x (75x65)          |
| 3.3   | Dimensions of rear wheels                               |    | 2x (150x50)         |
| 3.5.1 | Number of rear wheels                                   |    | 2                   |
|       | Dimensions                                              |    |                     |
| 4.2   | Mast lowered height                                     | h1 | 1990 mm             |
| 4.5   | Mast extended height                                    | h4 | 1990 mm             |
| 4.19  | Overall length                                          | l1 | 1330 mm             |
| 4.20  | Length to face of forks                                 | 12 | 570 mm              |
| 4.21  | Overall width                                           | b1 | 710 mm              |
| 4.25  | Forks spread                                            | b5 | 520 mm              |
| 4.32  | Ground clearance at centre of wheelbase                 | m2 | 25 mm               |
|       | Performances                                            |    |                     |
| 5.2   | Lifting speed (laden / unladen)                         |    | 0.07 m/s / 0.07 m/s |
| 5.3   | Lowering speed (laden / unladen)                        |    | 0.10 m/s / 0.10 m/s |
| 5.11  | Parking brake                                           |    | Mecanic             |
|       | Engine                                                  |    |                     |
| 6.4   | Battery voltage / capacity                              |    | 12 V / 110 Ah       |
| 7.2   | Power                                                   |    | 1.20 kW             |
|       | Miscellaneous                                           |    |                     |
| 8.4   | Sound level at the driver's ear according to DIN 12 053 |    | 65 dB               |

#### Kleos EB 1000 S16 - Dimensional drawing