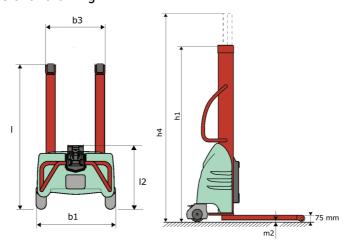

#### Kleos EB 1000 S16 - Dimensional drawing

# **KLEOS EB 1000 516**

|       |                                                         |    | a on deptember 3, 2020 at 3.20 1 m 010 |
|-------|---------------------------------------------------------|----|----------------------------------------|
|       | Technical characteristics                               |    | Metric                                 |
| 1.1   | Manufacturer                                            |    | Manitou                                |
| 1.2   | Model Name                                              |    | Kleos EB 1000 S16                      |
| 1.3   | Power source                                            |    | Electrical - Lead                      |
| 1.4   | Operator type                                           |    | Pedestrian                             |
| 1.5   | Max. capacity                                           | Q  | 1000 kg                                |
| 1.6   | Load center of gravity                                  | С  | 250 mm                                 |
|       | Weight                                                  |    |                                        |
| 2.1   | Overall weight without tools                            |    | 260 kg                                 |
|       | Wheels                                                  |    |                                        |
| 3.1   | Tires type                                              |    | Nylon                                  |
| 3.2   | Dimensions of front wheels                              |    | 4x (75x65)                             |
| 3.3   | Dimensions of rear wheels                               |    | 2x (150x50)                            |
| 3.5.1 | Number of rear wheels                                   |    | 2                                      |
|       | Dimensions                                              |    |                                        |
| 4.2   | Mast lowered height                                     | h1 | 1990 mm                                |
| 4.5   | Mast extended height                                    | h4 | 1990 mm                                |
| 4.19  | Overall length                                          | l1 | 1330 mm                                |
| 4.20  | Length to face of forks                                 | 12 | 570 mm                                 |
| 4.21  | Overall width                                           | b1 | 710 mm                                 |
| 4.25  | Forks spread                                            | b5 | 520 mm                                 |
| 4.32  | Ground clearance at centre of wheelbase                 | m2 | 25 mm                                  |
|       | Performances                                            |    |                                        |
| 5.2   | Lifting speed (laden / unladen)                         |    | 0.07 m/s / 0.07 m/s                    |
| 5.3   | Lowering speed (laden / unladen)                        |    | 0.10 m/s / 0.10 m/s                    |
| 5.11  | Parking brake                                           |    | Mecanic                                |
|       | Engine                                                  |    |                                        |
| 6.4   | Battery voltage / capacity                              |    | 12 V / 110 Ah                          |
| 7.2   | Power                                                   |    | 1.20 kW                                |
|       | Miscellaneous                                           |    |                                        |
| 8.4   | Sound level at the driver's ear according to DIN 12 053 |    | 65 dB                                  |