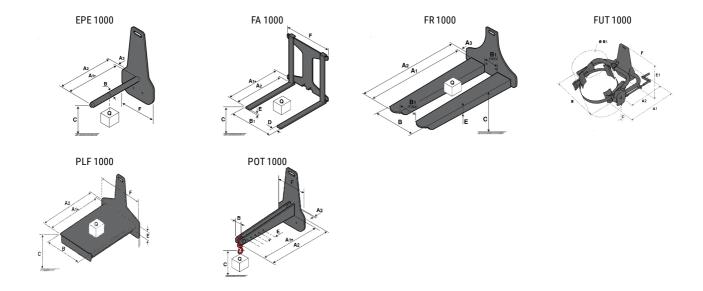

### **Tool characteristics**

|               |      |                           |      |      |           |       |     |         |         | E<br>mm | E1<br>mm | E2<br>mm | F<br>mm | Weight<br>kg |
|---------------|------|---------------------------|------|------|-----------|-------|-----|---------|---------|---------|----------|----------|---------|--------------|
| Tool 1,000 kg |      | Center of gravity of load | A1   |      | B<br>mm m | E     | B1  | C<br>mm | D<br>mm |         |          |          |         |              |
|               |      | mm                        | mm   |      |           | mm mm | mm  |         |         |         |          |          |         |              |
| EPE 1000      | 1000 | 350                       | 700  | 730  | 60        | -     | -   | 245     | -       | -       | -        | -        | 320     | 38           |
| FA 1000       | 1000 | 500                       | 950  | 1017 | -         | 190   | 710 | 45      | 80      | 40      | -        | -        | 730     | 123          |
| FR 1000       | 1000 | 600                       | 1150 | 1182 | 560       | 200   | 320 | 90      | -       | 70      | -        | -        | 700     | 82           |
| FUT 1000      | 300  | 600                       | 795  | 600  | 1057      | 350   | 650 | 245     | -       | 240     | 631      | -        | -       | 92           |
| PLF 1000      | 1000 | 350                       | 700  | 727  | 600       | -     | -   | 275     | -       | 91      | -        | -        | 630     | 65           |
| POT 1000      | 500  | 600                       | 625  | 652  | 50        | -     |     | 145     |         |         |          |          | 320     | 33           |

## Tools