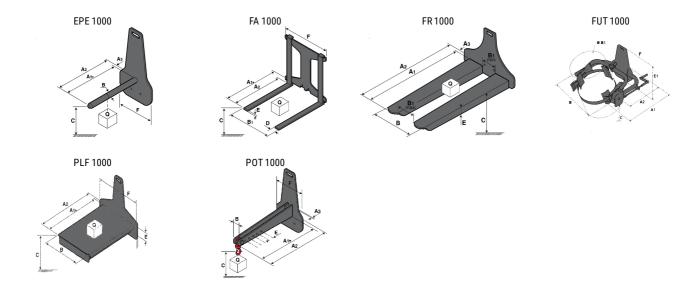

### **Tool characteristics**

| Tool 1,000 kg | Attachment capacity | Center of gravity of load | A1   | A2   | В    | E   | 31  | С   | D  | Ε   | E1  | E2 | F   | Weight |
|---------------|---------------------|---------------------------|------|------|------|-----|-----|-----|----|-----|-----|----|-----|--------|
|               | kg                  | mm                        | mm   | mm   | mm   | mm  | mm  | mm  | mm | mm  | mm  | mm | mm  | kg     |
| EPE 1000      | 1000                | 350                       | 700  | 730  | 60   | -   | -   | 245 | -  | -   | -   | -  | 320 | 38     |
| FA 1000       | 1000                | 500                       | 950  | 1017 | -    | 190 | 710 | 45  | 80 | 40  | -   | -  | 730 | 123    |
| FR 1000       | 1000                | 600                       | 1150 | 1182 | 560  | 200 | 320 | 90  | -  | 70  | -   | -  | 700 | 82     |
| FUT 1000      | 300                 | 600                       | 795  | 600  | 1057 | 350 | 650 | 245 | -  | 240 | 631 | -  | -   | 92     |
| PLF 1000      | 1000                | 350                       | 700  | 727  | 600  | -   | -   | 275 | -  | 91  | -   | -  | 630 | 65     |
| POT 1000      | 500                 | 600                       | 625  | 652  | 50   | -   | -   | 145 | -  | -   | -   | -  | 320 | 33     |

## Tools