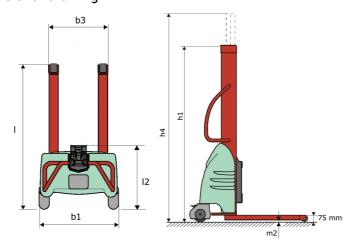

# **KLEOS EB 1000 516**

|       |                                                         | KLEOS EB 1000 S16 Created | on May 3, 2024 at 4.30.07 AM OTC |
|-------|---------------------------------------------------------|---------------------------|----------------------------------|
|       | Technical characteristics                               |                           | Metric                           |
| 1.1   | Manufacturer                                            |                           | Manitou                          |
| 1.2   | Model Name                                              |                           | EB 1000 S16                      |
| 1.3   | Power source                                            |                           | Electrical                       |
| 1.4   | Operator type                                           |                           | Pedestrian                       |
| 1.5   | Max. capacity                                           | Q                         | 1000 kg                          |
| 1.6   | Load center of gravity                                  | С                         | 250 mm                           |
|       | Weight                                                  |                           |                                  |
| 2.1   | Overall weight without tools                            |                           | 260 kg                           |
|       | Wheels                                                  |                           |                                  |
| 3.1   | Tires type                                              |                           | Nylon                            |
| 3.2   | Dimensions of front wheels                              |                           | 4x (75x65)                       |
| 3.3   | Dimensions of rear wheels                               |                           | 2x (150x50)                      |
| 3.5.1 | Number of rear wheels                                   |                           | 2                                |
|       | Dimensions                                              |                           |                                  |
| 4.2   | Mast lowered height                                     | h1                        | 1990 mm                          |
| 4.5   | Mast extended height                                    | h4                        | 1990 mm                          |
| 4.19  | Overall length                                          | l1                        | 1330 mm                          |
| 4.20  | Length to face of forks                                 | 12                        | 570 mm                           |
| 4.21  | Overall width                                           | b1                        | 710 mm                           |
| 4.25  | Fork spread                                             | b5                        | 520 mm                           |
| 4.32  | Ground clearance at centre of wheelbase                 | m2                        | 25 mm                            |
|       | Performances                                            |                           |                                  |
| 5.2   | Lifting speed (laden / unladen)                         |                           | 0.07 m/s / 0.07 m/s              |
| 5.3   | Lowering speed (laden / unladen)                        |                           | 0.10 m/s / 0.10 m/s              |
| 5.11  | Parking brake                                           |                           | Mecanic                          |
|       | Engine                                                  |                           |                                  |
| 6.4   | Battery voltage / capacity                              |                           | 12 V / 110 Ah                    |
| 7.2   | Power                                                   |                           | 1.20 kW                          |
|       | Miscellaneous                                           |                           |                                  |
| 8.4   | Sound level at the driver's ear according to DIN 12 053 |                           | 65 dB                            |

#### Kleos EB 1000 S16 - Dimensional drawing