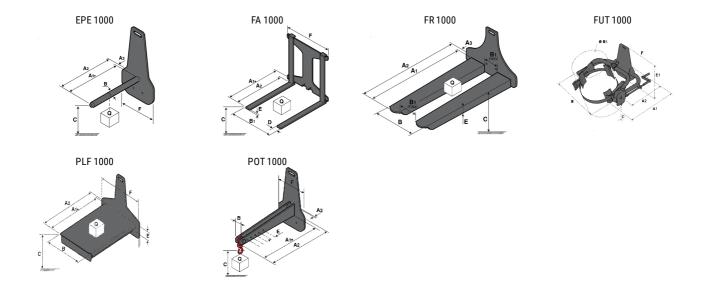

### **Tool characteristics**

| Tool 1,000 kg | Attachment capacity | Center of gravity of load | A1   | A2   | В    | E   | 31  | С   | D  | Ε   | E1  | E2 | F   | Weight |
|---------------|---------------------|---------------------------|------|------|------|-----|-----|-----|----|-----|-----|----|-----|--------|
|               | kg                  | mm                        | mm   | mm   | mm   | mm  | mm  | mm  | mm | mm  | mm  | mm | mm  | kg     |
| EPE 1000      | 1000                | 350                       | 700  | 730  | 60   | -   | -   | 245 | -  | -   | -   | -  | 320 | 38     |
| FA 1000       | 1000                | 500                       | 950  | 1017 | -    | 190 | 710 | 45  | 80 | 40  | -   | -  | 730 | 123    |
| FR 1000       | 1000                | 600                       | 1150 | 1182 | 560  | 200 | 320 | 90  | -  | 70  | -   | -  | 700 | 82     |
| FUT 1000      | 300                 | 600                       | 795  | 600  | 1057 | 350 | 650 | 245 | -  | 240 | 631 | -  | -   | 92     |
| PLF 1000      | 1000                | 350                       | 700  | 727  | 600  | -   |     | 275 | -  | 91  | -   | -  | 630 | 65     |
| POT 1000      | 500                 | 600                       | 625  | 652  | 50   | -   | -   | 145 | -  | -   | -   | -  | 320 | 33     |

## Tools