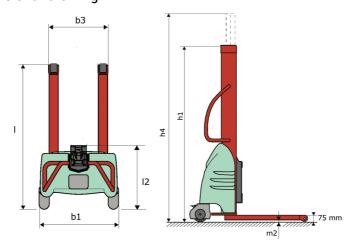

# **KLEOS EB 1000 516**

|       |                                                         |    | ateu off May 6, 2024 at 5.09.15 AM |
|-------|---------------------------------------------------------|----|------------------------------------|
|       | Technical characteristics                               |    | Metric                             |
| 1.1   | Manufacturer                                            |    | Manitou                            |
| 1.2   | Model Name                                              |    | EB 1000 S16                        |
| 1.3   | Power source                                            |    | Electrical                         |
| 1.4   | Operator type                                           |    | Pedestrian                         |
| 1.5   | Max. capacity                                           | Q  | 1000 kg                            |
| 1.6   | Load center of gravity                                  | С  | 250 mm                             |
|       | Weight                                                  |    |                                    |
| 2.1   | Overall weight without tools                            |    | 260 kg                             |
|       | Wheels                                                  |    |                                    |
| 3.1   | Tires type                                              |    | Nylon                              |
| 3.2   | Dimensions of front wheels                              |    | 4x (75x65)                         |
| 3.3   | Dimensions of rear wheels                               |    | 2x (150x50)                        |
| 3.5.1 | Number of rear wheels                                   |    | 2                                  |
|       | Dimensions                                              |    |                                    |
| 4.2   | Mast lowered height                                     | h1 | 1990 mm                            |
| 4.5   | Mast extended height                                    | h4 | 1990 mm                            |
| 4.19  | Overall length                                          | l1 | 1330 mm                            |
| 4.20  | Length to face of forks                                 | 12 | 570 mm                             |
| 4.21  | Overall width                                           | b1 | 710 mm                             |
| 4.25  | Fork spread                                             | b5 | 520 mm                             |
| 4.32  | Ground clearance at centre of wheelbase                 | m2 | 25 mm                              |
|       | Performances                                            |    |                                    |
| 5.2   | Lifting speed (laden / unladen)                         |    | 0.07 m/s / 0.07 m/s                |
| 5.3   | Lowering speed (laden / unladen)                        |    | 0.10 m/s / 0.10 m/s                |
| 5.11  | Parking brake                                           |    | Mecanic                            |
|       | Engine                                                  |    |                                    |
| 6.4   | Battery voltage / capacity                              |    | 12 V / 110 Ah                      |
| 7.2   | Power                                                   |    | 1.20 kW                            |
|       | Miscellaneous                                           |    |                                    |
| 8.4   | Sound level at the driver's ear according to DIN 12 053 |    | 65 dB                              |

### Kleos EB 1000 S16 - Dimensional drawing