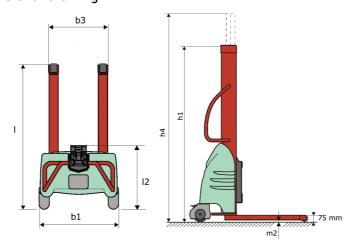

# **KLEOS EB 1000 516**

|       |                                                         |    | ed on may 0, 2021 at 10:10:07 1 m 010 |
|-------|---------------------------------------------------------|----|---------------------------------------|
|       | Technical characteristics                               |    | Metric                                |
| 1.1   | Manufacturer                                            |    | Manitou                               |
| 1.2   | Model Name                                              |    | EB 1000 S16                           |
| 1.3   | Power source                                            |    | Electrical                            |
| 1.4   | Operator type                                           |    | Pedestrian                            |
| 1.5   | Max. capacity                                           | Q  | 1000 kg                               |
| 1.6   | Load center of gravity                                  | С  | 250 mm                                |
|       | Weight                                                  |    |                                       |
| 2.1   | Overall weight without tools                            |    | 260 kg                                |
|       | Wheels                                                  |    |                                       |
| 3.1   | Tires type                                              |    | Nylon                                 |
| 3.2   | Dimensions of front wheels                              |    | 4x (75x65)                            |
| 3.3   | Dimensions of rear wheels                               |    | 2x (150x50)                           |
| 3.5.1 | Number of rear wheels                                   |    | 2                                     |
|       | Dimensions                                              |    |                                       |
| 4.2   | Mast lowered height                                     | h1 | 1990 mm                               |
| 4.5   | Mast extended height                                    | h4 | 1990 mm                               |
| 4.19  | Overall length                                          | l1 | 1330 mm                               |
| 4.20  | Length to face of forks                                 | 12 | 570 mm                                |
| 4.21  | Overall width                                           | b1 | 710 mm                                |
| 4.25  | Fork spread                                             | b5 | 520 mm                                |
| 4.32  | Ground clearance at centre of wheelbase                 | m2 | 25 mm                                 |
|       | Performances                                            |    |                                       |
| 5.2   | Lifting speed (laden / unladen)                         |    | 0.07 m/s / 0.07 m/s                   |
| 5.3   | Lowering speed (laden / unladen)                        |    | 0.10 m/s / 0.10 m/s                   |
| 5.11  | Parking brake                                           |    | Mecanic                               |
|       | Engine                                                  |    |                                       |
| 6.4   | Battery voltage / capacity                              |    | 12 V / 110 Ah                         |
| 7.2   | Power                                                   |    | 1.20 kW                               |
|       | Miscellaneous                                           |    |                                       |
| 8.4   | Sound level at the driver's ear according to DIN 12 053 |    | 65 dB                                 |

#### Kleos EB 1000 S16 - Dimensional drawing