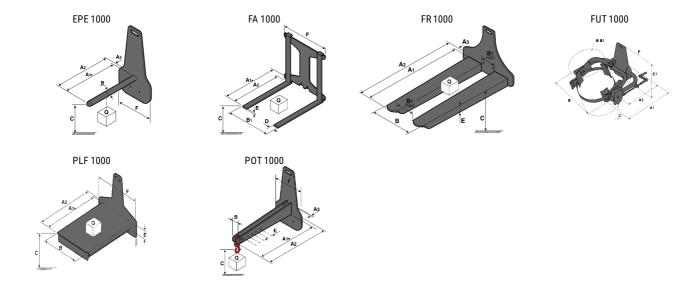

### **Tool characteristics**

| Tool 1,000 kg | Attachment capacity C | Center of gravity of load | A1   | A2   | В    | B1  |     | С   | D  | E   | E1  | E2 | F   | Weight |
|---------------|-----------------------|---------------------------|------|------|------|-----|-----|-----|----|-----|-----|----|-----|--------|
|               | kg                    | mm                        | mm   | mm   | mm   | mm  | mm  | mm  | mm | mm  | mm  | mm | mm  | kg     |
| EPE 1000      | 1000                  | 350                       | 700  | 730  | 60   | -   | -   | 245 | -  | -   | -   | -  | 320 | 38     |
| FA 1000       | 1000                  | 500                       | 950  | 1017 | -    | 190 | 710 | 45  | 80 | 40  | -   | -  | 730 | 123    |
| FR 1000       | 1000                  | 600                       | 1150 | 1182 | 560  | 200 | 320 | 90  | -  | 70  | -   | -  | 700 | 82     |
| FUT 1000      | 300                   | 600                       | 795  | 600  | 1057 | 350 | 650 | 245 | -  | 240 | 631 | -  | -   | 92     |
| PLF 1000      | 1000                  | 350                       | 700  | 727  | 600  | -   | -   | 275 | -  | 91  | -   | -  | 630 | 65     |
| POT 1000      | 500                   | 600                       | 625  | 652  | 50   |     |     | 145 |    |     |     | -  | 320 | 33     |

## Tools