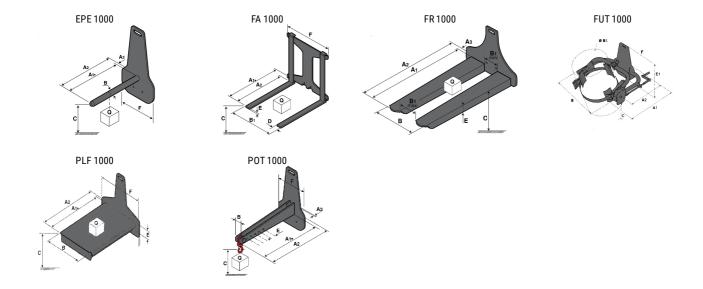

### **Tool characteristics**

| Tool 1,000 kg | Attachment capacity | Center of gravity of load | A1   | A2   | В    | E   | 31  | С   | D  | Ε   | E1  | E2 | F   | Weight |
|---------------|---------------------|---------------------------|------|------|------|-----|-----|-----|----|-----|-----|----|-----|--------|
|               | kg                  | mm                        | mm   | mm   | mm   | mm  | mm  | mm  | mm | mm  | mm  | mm | mm  | kg     |
| EPE 1000      | 1000                | 350                       | 700  | 730  | 60   | -   | -   | 245 | -  | -   | -   | -  | 320 | 38     |
| FA 1000       | 1000                | 500                       | 950  | 1017 | -    | 190 | 710 | 45  | 80 | 40  | -   | -  | 730 | 123    |
| FR 1000       | 1000                | 600                       | 1150 | 1182 | 560  | 200 | 320 | 90  | -  | 70  | -   | -  | 700 | 82     |
| FUT 1000      | 300                 | 600                       | 795  | 600  | 1057 | 350 | 650 | 245 | -  | 240 | 631 | -  | -   | 92     |
| PLF 1000      | 1000                | 350                       | 700  | 727  | 600  | -   | -   | 275 | -  | 91  | -   | -  | 630 | 65     |
| POT 1000      | 500                 | 600                       | 625  | 652  | 50   | -   | -   | 145 | -  | -   | -   | -  | 320 | 33     |

## Tools