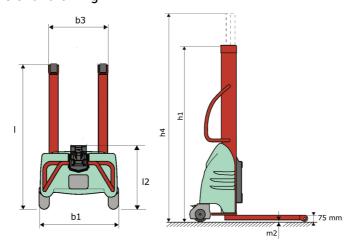

### Kleos EB 1000 S16 - Dimensional drawing

# **KLEOS EB 1000 516**

|       |                                                         | REEDS ED 1000 S10 OIG | ated Off May 2, 2024 at 0.30.40 FW 0 |
|-------|---------------------------------------------------------|-----------------------|--------------------------------------|
|       | Technical characteristics                               |                       | Metric                               |
| 1.1   | Manufacturer                                            |                       | Manitou                              |
| 1.2   | Model Name                                              |                       | EB 1000 S16                          |
| 1.3   | Power source                                            |                       | Electrical                           |
| 1.4   | Operator type                                           |                       | Pedestrian                           |
| 1.5   | Max. capacity                                           | Q                     | 1000 kg                              |
| 1.6   | Load center of gravity                                  | С                     | 250 mm                               |
|       | Weight                                                  |                       |                                      |
| 2.1   | Overall weight without tools                            |                       | 260 kg                               |
|       | Wheels                                                  |                       |                                      |
| 3.1   | Tires type                                              |                       | Nylon                                |
| 3.2   | Dimensions of front wheels                              |                       | 4x (75x65)                           |
| 3.3   | Dimensions of rear wheels                               |                       | 2x (150x50)                          |
| 3.5.1 | Number of rear wheels                                   |                       | 2                                    |
|       | Dimensions                                              |                       |                                      |
| 4.2   | Mast lowered height                                     | h1                    | 1990 mm                              |
| 4.5   | Mast extended height                                    | h4                    | 1990 mm                              |
| 4.19  | Overall length                                          | l1                    | 1330 mm                              |
| 4.20  | Length to face of forks                                 | 12                    | 570 mm                               |
| 4.21  | Overall width                                           | b1                    | 710 mm                               |
| 4.25  | Fork spread                                             | b5                    | 520 mm                               |
| 4.32  | Ground clearance at centre of wheelbase                 | m2                    | 25 mm                                |
|       | Performances                                            |                       |                                      |
| 5.2   | Lifting speed (laden / unladen)                         |                       | 0.07 m/s / 0.07 m/s                  |
| 5.3   | Lowering speed (laden / unladen)                        |                       | 0.10 m/s / 0.10 m/s                  |
| 5.11  | Parking brake                                           |                       | Mecanic                              |
|       | Engine                                                  |                       |                                      |
| 6.4   | Battery voltage / capacity                              |                       | 12 V / 110 Ah                        |
| 7.2   | Power                                                   |                       | 1.20 kW                              |
|       | Miscellaneous                                           |                       |                                      |
| 8.4   | Sound level at the driver's ear according to DIN 12 053 |                       | 65 dB                                |