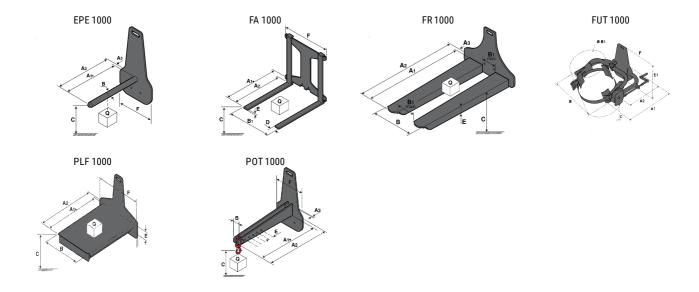

### **Tool characteristics**

| Tool 1,000 kg | Attachment capacity | Center of gravity of load | A1   | A2   | В    | E   | 31  | С   | D  | Ε   | E1  | E2 | F   | Weight |
|---------------|---------------------|---------------------------|------|------|------|-----|-----|-----|----|-----|-----|----|-----|--------|
|               | kg                  | mm                        | mm   | mm   | mm   | mm  | mm  | mm  | mm | mm  | mm  | mm | mm  | kg     |
| EPE 1000      | 1000                | 350                       | 700  | 730  | 60   | -   | -   | 245 | -  | -   | -   | -  | 320 | 38     |
| FA 1000       | 1000                | 500                       | 950  | 1017 | -    | 190 | 710 | 45  | 80 | 40  | -   | -  | 730 | 123    |
| FR 1000       | 1000                | 600                       | 1150 | 1182 | 560  | 200 | 320 | 90  | -  | 70  | -   | -  | 700 | 82     |
| FUT 1000      | 300                 | 600                       | 795  | 600  | 1057 | 350 | 650 | 245 | -  | 240 | 631 | -  | -   | 92     |
| PLF 1000      | 1000                | 350                       | 700  | 727  | 600  | -   |     | 275 | -  | 91  | -   | -  | 630 | 65     |
| POT 1000      | 500                 | 600                       | 625  | 652  | 50   | -   | -   | 145 | -  | -   | -   | -  | 320 | 33     |

## Tools