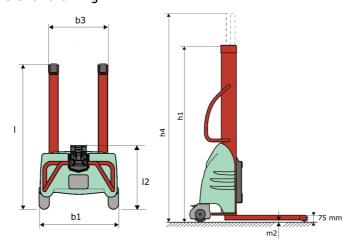

# **KLEOS EB 1000 516**

|       |                                                         | KLEOS EB 1000 S16 Createu | on May 4, 2024 at 5:47:00 AM 010 |
|-------|---------------------------------------------------------|---------------------------|----------------------------------|
|       | Technical characteristics                               |                           | Metric                           |
| 1.1   | Manufacturer                                            |                           | Manitou                          |
| 1.2   | Model Name                                              |                           | EB 1000 S16                      |
| 1.3   | Power source                                            |                           | Electrical                       |
| 1.4   | Operator type                                           |                           | Pedestrian                       |
| 1.5   | Max. capacity                                           | Q                         | 1000 kg                          |
| 1.6   | Load center of gravity                                  | С                         | 250 mm                           |
|       | Weight                                                  |                           |                                  |
| 2.1   | Overall weight without tools                            |                           | 260 kg                           |
|       | Wheels                                                  |                           |                                  |
| 3.1   | Tires type                                              |                           | Nylon                            |
| 3.2   | Dimensions of front wheels                              |                           | 4x (75x65)                       |
| 3.3   | Dimensions of rear wheels                               |                           | 2x (150x50)                      |
| 3.5.1 | Number of rear wheels                                   |                           | 2                                |
|       | Dimensions                                              |                           |                                  |
| 4.2   | Mast lowered height                                     | h1                        | 1990 mm                          |
| 4.5   | Mast extended height                                    | h4                        | 1990 mm                          |
| 4.19  | Overall length                                          | I1                        | 1330 mm                          |
| 4.20  | Length to face of forks                                 | 12                        | 570 mm                           |
| 4.21  | Overall width                                           | b1                        | 710 mm                           |
| 4.25  | Fork spread                                             | b5                        | 520 mm                           |
| 4.32  | Ground clearance at centre of wheelbase                 | m2                        | 25 mm                            |
|       | Performances                                            |                           |                                  |
| 5.2   | Lifting speed (laden / unladen)                         |                           | 0.07 m/s / 0.07 m/s              |
| 5.3   | Lowering speed (laden / unladen)                        |                           | 0.10 m/s / 0.10 m/s              |
| 5.11  | Parking brake                                           |                           | Mecanic                          |
|       | Engine                                                  |                           |                                  |
| 6.4   | Battery voltage / capacity                              |                           | 12 V / 110 Ah                    |
| 7.2   | Power                                                   |                           | 1.20 kW                          |
|       | Miscellaneous                                           |                           |                                  |
| 8.4   | Sound level at the driver's ear according to DIN 12 053 |                           | 65 dB                            |

#### Kleos EB 1000 S16 - Dimensional drawing