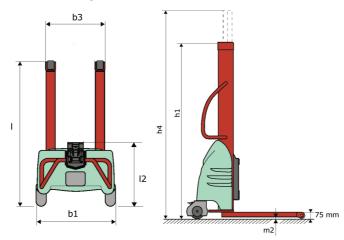

# **KLEOS EB 1000 516**

|       |                                                         | 11222222120021200 | ated on 1 may 2021 at 0.01.007 mil 010 |
|-------|---------------------------------------------------------|-------------------|----------------------------------------|
|       | Technical characteristics                               |                   | Metric                                 |
| 1.1   | Manufacturer                                            |                   | Manitou                                |
| 1.2   | Model Name                                              |                   | EB 1000 S16                            |
| 1.3   | Power source                                            |                   | Electrical                             |
| 1.4   | Operator type                                           |                   | Pedestrian                             |
| 1.5   | Max. capacity                                           | Q                 | 1000 kg                                |
| 1.6   | Load center of gravity                                  | C                 | 250 mm                                 |
|       | Weight                                                  |                   |                                        |
| 2.1   | Overall weight without tools                            |                   | 260 kg                                 |
|       | Wheels                                                  |                   |                                        |
| 3.1   | Tires type                                              |                   | Nylon                                  |
| 3.2   | Dimensions of front wheels                              |                   | 4x (75x65)                             |
| 3.3   | Dimensions of rear wheels                               |                   | 2x (150x50)                            |
| 3.5.1 | Number of rear wheels                                   |                   | 2                                      |
|       | Dimensions                                              |                   |                                        |
| 4.2   | Mast lowered height                                     | h1                | 1990 mm                                |
| 4.5   | Mast extended height                                    | h4                | 1990 mm                                |
| 4.19  | Overall length                                          | l1                | 1330 mm                                |
| 4.20  | Length to face of forks                                 | 12                | 570 mm                                 |
| 4.21  | Overall width                                           | b1                | 710 mm                                 |
| 4.25  | Fork spread                                             | b5                | 520 mm                                 |
| 4.32  | Ground clearance at centre of wheelbase                 | m2                | 25 mm                                  |
|       | Performances                                            |                   |                                        |
| 5.2   | Lifting speed (laden / unladen)                         |                   | 0.07 m/s / 0.07 m/s                    |
| 5.3   | Lowering speed (laden / unladen)                        |                   | 0.10 m/s / 0.10 m/s                    |
| 5.11  | Parking brake                                           |                   | Mecanic                                |
|       | Engine                                                  |                   |                                        |
| 6.4   | Battery voltage / capacity                              |                   | 12 V / 110 Ah                          |
| 7.2   | Power                                                   |                   | 1.20 kW                                |
|       | Miscellaneous                                           |                   |                                        |
| 8.4   | Sound level at the driver's ear according to DIN 12 053 |                   | 65 dB                                  |

### Kleos EB 1000 S16 - Dimensional drawing