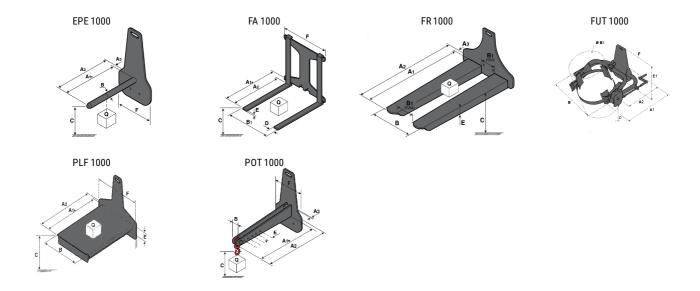

### **Tool characteristics**

| Tool 1,000 kg | Attachment capacity | Center of gravity of load | A1   | A2   | В    | E   | 31  | С   | D  | E   | E1  | E2 | F   | Weight |
|---------------|---------------------|---------------------------|------|------|------|-----|-----|-----|----|-----|-----|----|-----|--------|
|               | kg                  | mm                        | mm   | mm   | mm   | mm  | mm  | mm  | mm | mm  | mm  | mm | mm  | kg     |
| EPE 1000      | 1000                | 350                       | 700  | 730  | 60   | -   | -   | 245 | -  | -   | -   | -  | 320 | 38     |
| FA 1000       | 1000                | 500                       | 950  | 1017 | -    | 190 | 710 | 45  | 80 | 40  | -   | -  | 730 | 123    |
| FR 1000       | 1000                | 600                       | 1150 | 1182 | 560  | 200 | 320 | 90  | -  | 70  | -   | -  | 700 | 82     |
| FUT 1000      | 300                 | 600                       | 795  | 600  | 1057 | 350 | 650 | 245 | -  | 240 | 631 | -  | -   | 92     |
| PLF 1000      | 1000                | 350                       | 700  | 727  | 600  | -   | -   | 275 | -  | 91  | -   | -  | 630 | 65     |
| POT 1000      | 500                 | 600                       | 625  | 652  | 50   | -   | -   | 145 | -  | -   | -   | -  | 320 | 33     |

## Tools