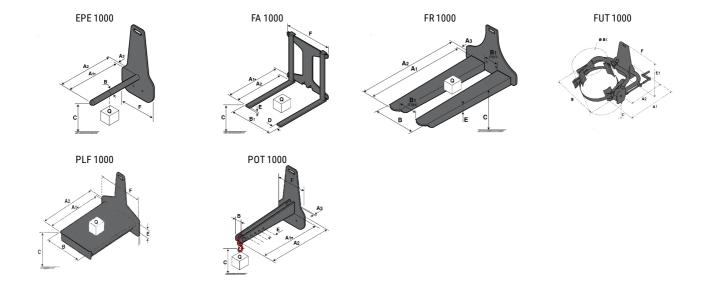

# Tools

### **Tool characteristics**

| Tool 1,000 kg | Attachment capacity | Center of gravity of load | A1   | A2   | В    | E   | 31  | С   | D  | Ε   | E1  | E2 | F   | Weight |
|---------------|---------------------|---------------------------|------|------|------|-----|-----|-----|----|-----|-----|----|-----|--------|
|               | kg                  | mm                        | mm   | mm   | mm   | mm  | mm  | mm  | mm | mm  | mm  | mm | mm  | kg     |
| EPE 1000      | 1000                | 350                       | 700  | 730  | 60   | -   | -   | 245 | -  | -   | -   | -  | 320 | 38     |
| FA 1000       | 1000                | 500                       | 950  | 1017 | -    | 190 | 710 | 45  | 80 | 40  | -   | -  | 730 | 123    |
| FR 1000       | 1000                | 600                       | 1150 | 1182 | 560  | 200 | 320 | 90  | -  | 70  | -   | -  | 700 | 82     |
| FUT 1000      | 300                 | 600                       | 795  | 600  | 1057 | 350 | 650 | 245 | -  | 240 | 631 | -  | -   | 92     |
| PLF 1000      | 1000                | 350                       | 700  | 727  | 600  | -   |     | 275 | -  | 91  | -   | -  | 630 | 65     |
| POT 1000      | 500                 | 600                       | 625  | 652  | 50   | -   | -   | 145 | -  | -   | -   | -  | 320 | 33     |