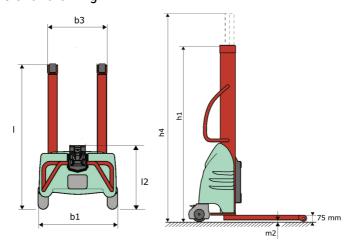

# Kleos EB 1000 S16 - Dimensional drawing

# **KLEOS EB 1000 516**

|       |                                                         | REEDS ED 1000 STO GICA | leu 011 7 May 2024 at 11.14.34 AM |
|-------|---------------------------------------------------------|------------------------|-----------------------------------|
|       | Technical characteristics                               |                        | Metric                            |
| 1.1   | Manufacturer                                            |                        | Manitou                           |
| 1.2   | Model Name                                              |                        | EB 1000 S16                       |
| 1.3   | Power source                                            |                        | Electrical                        |
| 1.4   | Operator type                                           |                        | Pedestrian                        |
| 1.5   | Max. capacity                                           | Q                      | 1000 kg                           |
| 1.6   | Load center of gravity                                  | c                      | 250 mm                            |
|       | Weight                                                  |                        |                                   |
| 2.1   | Overall weight without tools                            |                        | 260 kg                            |
|       | Wheels                                                  |                        |                                   |
| 3.1   | Tires type                                              |                        | Nylon                             |
| 3.2   | Dimensions of front wheels                              |                        | 4x (75x65)                        |
| 3.3   | Dimensions of rear wheels                               |                        | 2x (150x50)                       |
| 3.5.1 | Number of rear wheels                                   |                        | 2                                 |
|       | Dimensions                                              |                        |                                   |
| 4.2   | Mast lowered height                                     | h1                     | 1990 mm                           |
| 4.5   | Mast extended height                                    | h4                     | 1990 mm                           |
| 4.19  | Overall length                                          | 11                     | 1330 mm                           |
| 4.20  | Length to face of forks                                 | 12                     | 570 mm                            |
| 4.21  | Overall width                                           | b1                     | 710 mm                            |
| 4.25  | Fork spread                                             | b5                     | 520 mm                            |
| 4.32  | Ground clearance at centre of wheelbase                 | m2                     | 25 mm                             |
|       | Performances                                            |                        |                                   |
| 5.2   | Lifting speed (laden / unladen)                         |                        | 0.07 m/s / 0.07 m/s               |
| 5.3   | Lowering speed (laden / unladen)                        |                        | 0.10 m/s / 0.10 m/s               |
| 5.11  | Parking brake                                           |                        | Mecanic                           |
|       | Engine                                                  |                        |                                   |
| 6.4   | Battery voltage / capacity                              |                        | 12 V / 110 Ah                     |
| 7.2   | Power                                                   |                        | 1.20 kW                           |
|       | Miscellaneous                                           |                        |                                   |
| 8.4   | Sound level at the driver's ear according to DIN 12 053 |                        | 65 dB                             |