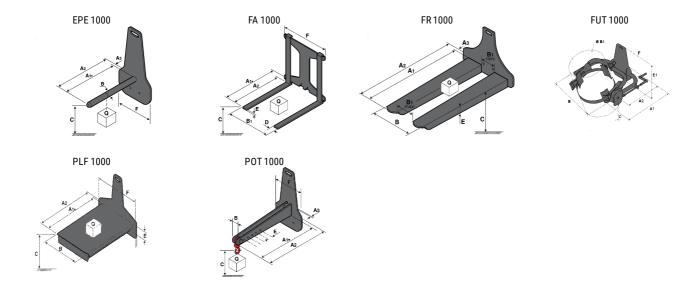

### **Tool characteristics**

| Tool 1,000 kg | Attachment capacity | Center of gravity of load | A1   | A2   | В    | E   | 31  | С   | D  | Ε   | E1  | E2 | F   | Weight |
|---------------|---------------------|---------------------------|------|------|------|-----|-----|-----|----|-----|-----|----|-----|--------|
|               | kg                  | mm                        | mm   | mm   | mm   | mm  | mm  | mm  | mm | mm  | mm  | mm | mm  | kg     |
| EPE 1000      | 1000                | 350                       | 700  | 730  | 60   | -   | -   | 245 | -  | -   | -   | -  | 320 | 38     |
| FA 1000       | 1000                | 500                       | 950  | 1017 | -    | 190 | 710 | 45  | 80 | 40  | -   | -  | 730 | 123    |
| FR 1000       | 1000                | 600                       | 1150 | 1182 | 560  | 200 | 320 | 90  | -  | 70  | -   | -  | 700 | 82     |
| FUT 1000      | 300                 | 600                       | 795  | 600  | 1057 | 350 | 650 | 245 | -  | 240 | 631 | -  | -   | 92     |
| PLF 1000      | 1000                | 350                       | 700  | 727  | 600  | -   | -   | 275 | -  | 91  | -   | -  | 630 | 65     |
| POT 1000      | 500                 | 600                       | 625  | 652  | 50   | -   | -   | 145 | -  | -   | -   | -  | 320 | 33     |

## Tools