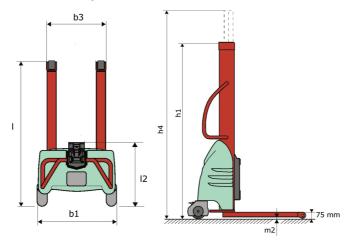

### Kleos EB 1000 S16 - Dimensional drawing

# **KLEOS EB 1000 516**

|       |                                                         |    | ated on 2 may 2021 at 2.02.00 7 m 01 c |
|-------|---------------------------------------------------------|----|----------------------------------------|
|       | Technical characteristics                               |    | Metric                                 |
| 1.1   | Manufacturer                                            |    | Manitou                                |
| 1.2   | Model Name                                              |    | EB 1000 S16                            |
| 1.3   | Power source                                            |    | Electrical                             |
| 1.4   | Operator type                                           |    | Pedestrian                             |
| 1.5   | Max. capacity                                           | Q  | 1000 kg                                |
| 1.6   | Load center of gravity                                  | С  | 250 mm                                 |
|       | Weight                                                  |    |                                        |
| 2.1   | Overall weight without tools                            |    | 260 kg                                 |
|       | Wheels                                                  |    |                                        |
| 3.1   | Tires type                                              |    | Nylon                                  |
| 3.2   | Dimensions of front wheels                              |    | 4x (75x65)                             |
| 3.3   | Dimensions of rear wheels                               |    | 2x (150x50)                            |
| 3.5.1 | Number of rear wheels                                   |    | 2                                      |
|       | Dimensions                                              |    |                                        |
| 4.2   | Mast lowered height                                     | h1 | 1990 mm                                |
| 4.5   | Mast extended height                                    | h4 | 1990 mm                                |
| 4.19  | Overall length                                          | l1 | 1330 mm                                |
| 4.20  | Length to face of forks                                 | 12 | 570 mm                                 |
| 4.21  | Overall width                                           | b1 | 710 mm                                 |
| 4.25  | Fork spread                                             | b5 | 520 mm                                 |
| 4.32  | Ground clearance at centre of wheelbase                 | m2 | 25 mm                                  |
|       | Performances                                            |    |                                        |
| 5.2   | Lifting speed (laden / unladen)                         |    | 0.07 m/s / 0.07 m/s                    |
| 5.3   | Lowering speed (laden / unladen)                        |    | 0.10 m/s / 0.10 m/s                    |
| 5.11  | Parking brake                                           |    | Mecanic                                |
|       | Engine                                                  |    |                                        |
| 6.4   | Battery voltage / capacity                              |    | 12 V / 110 Ah                          |
| 7.2   | Power                                                   |    | 1.20 kW                                |
|       | Miscellaneous                                           |    |                                        |
| 8.4   | Sound level at the driver's ear according to DIN 12 053 |    | 65 dB                                  |