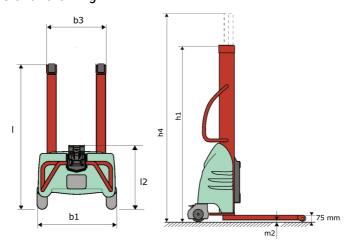

# **KLEOS EB 1000 516**

|       |                                                         |    | ned on may 2, 202 r dt 0.12.017 m 010 |
|-------|---------------------------------------------------------|----|---------------------------------------|
|       | Technical characteristics                               |    | Metric                                |
| 1.1   | Manufacturer                                            |    | Manitou                               |
| 1.2   | Model Name                                              |    | EB 1000 S16                           |
| 1.3   | Power source                                            |    | Electrical                            |
| 1.4   | Operator type                                           |    | Pedestrian                            |
| 1.5   | Max. capacity                                           | Q  | 1000 kg                               |
| 1.6   | Load center of gravity                                  | С  | 250 mm                                |
|       | Weight                                                  |    |                                       |
| 2.1   | Overall weight without tools                            |    | 260 kg                                |
|       | Wheels                                                  |    |                                       |
| 3.1   | Tires type                                              |    | Nylon                                 |
| 3.2   | Dimensions of front wheels                              |    | 4x (75x65)                            |
| 3.3   | Dimensions of rear wheels                               |    | 2x (150x50)                           |
| 3.5.1 | Number of rear wheels                                   |    | 2                                     |
|       | Dimensions                                              |    |                                       |
| 4.2   | Mast lowered height                                     | h1 | 1990 mm                               |
| 4.5   | Mast extended height                                    | h4 | 1990 mm                               |
| 4.19  | Overall length                                          | l1 | 1330 mm                               |
| 4.20  | Length to face of forks                                 | 12 | 570 mm                                |
| 4.21  | Overall width                                           | b1 | 710 mm                                |
| 4.25  | Fork spread                                             | b5 | 520 mm                                |
| 4.32  | Ground clearance at centre of wheelbase                 | m2 | 25 mm                                 |
|       | Performances                                            |    |                                       |
| 5.2   | Lifting speed (laden / unladen)                         |    | 0.07 m/s / 0.07 m/s                   |
| 5.3   | Lowering speed (laden / unladen)                        |    | 0.10 m/s / 0.10 m/s                   |
| 5.11  | Parking brake                                           |    | Mecanic                               |
|       | Engine                                                  |    |                                       |
| 6.4   | Battery voltage / capacity                              |    | 12 V / 110 Ah                         |
| 7.2   | Power                                                   |    | 1.20 kW                               |
|       | Miscellaneous                                           |    |                                       |
| 8.4   | Sound level at the driver's ear according to DIN 12 053 |    | 65 dB                                 |

### Kleos EB 1000 S16 - Dimensional drawing