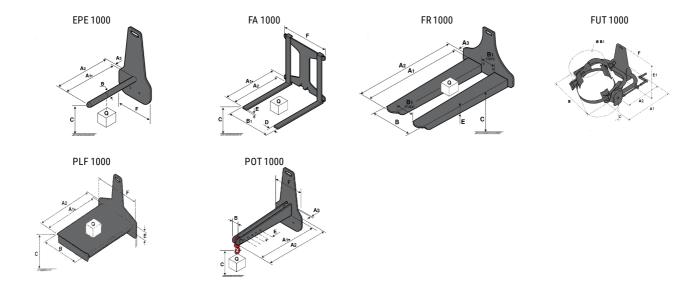

### **Tool characteristics**

| Tool 1,000 kg | Attachment capacity | Center of gravity of load | A1   | A2   | В    | E   | 31  | С   | D  | E   | E1  | E2 | F   | Weight |
|---------------|---------------------|---------------------------|------|------|------|-----|-----|-----|----|-----|-----|----|-----|--------|
|               | kg                  | mm                        | mm   | mm   | mm   | mm  | mm  | mm  | mm | mm  | mm  | mm | mm  | kg     |
| EPE 1000      | 1000                | 350                       | 700  | 730  | 60   | -   | -   | 245 | -  | -   | -   | -  | 320 | 38     |
| FA 1000       | 1000                | 500                       | 950  | 1017 | -    | 190 | 710 | 45  | 80 | 40  | -   | -  | 730 | 123    |
| FR 1000       | 1000                | 600                       | 1150 | 1182 | 560  | 200 | 320 | 90  | -  | 70  | -   | -  | 700 | 82     |
| FUT 1000      | 300                 | 600                       | 795  | 600  | 1057 | 350 | 650 | 245 | -  | 240 | 631 | -  | -   | 92     |
| PLF 1000      | 1000                | 350                       | 700  | 727  | 600  | -   |     | 275 | -  | 91  | -   | -  | 630 | 65     |
| POT 1000      | 500                 | 600                       | 625  | 652  | 50   | -   | -   | 145 | -  | -   | -   | -  | 320 | 33     |

## Tools