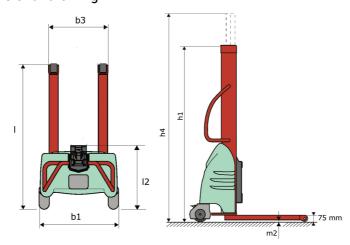

# **KLEOS EB 1000 516**

|       |                                                         | RELOS ES TOUBSTO | RLEOS EB 1000 \$16 Cleated Oil May 3, 2024 at 1.49.20 PM ( |  |  |  |  |  |  |
|-------|---------------------------------------------------------|------------------|------------------------------------------------------------|--|--|--|--|--|--|
|       | Technical characteristics                               |                  | Metric                                                     |  |  |  |  |  |  |
| 1.1   | Manufacturer                                            |                  | Manitou                                                    |  |  |  |  |  |  |
| 1.2   | Model Name                                              |                  | EB 1000 S16                                                |  |  |  |  |  |  |
| 1.3   | Power source                                            |                  | Electrical                                                 |  |  |  |  |  |  |
| 1.4   | Operator type                                           |                  | Pedestrian                                                 |  |  |  |  |  |  |
| 1.5   | Max. capacity                                           | Q                | 1000 kg                                                    |  |  |  |  |  |  |
| 1.6   | Load center of gravity                                  | С                | 250 mm                                                     |  |  |  |  |  |  |
|       | Weight                                                  |                  |                                                            |  |  |  |  |  |  |
| 2.1   | Overall weight without tools                            |                  | 260 kg                                                     |  |  |  |  |  |  |
|       | Wheels                                                  |                  |                                                            |  |  |  |  |  |  |
| 3.1   | Tires type                                              |                  | Nylon                                                      |  |  |  |  |  |  |
| 3.2   | Dimensions of front wheels                              |                  | 4x (75x65)                                                 |  |  |  |  |  |  |
| 3.3   | Dimensions of rear wheels                               |                  | 2x (150x50)                                                |  |  |  |  |  |  |
| 3.5.1 | Number of rear wheels                                   |                  | 2                                                          |  |  |  |  |  |  |
|       | Dimensions                                              |                  |                                                            |  |  |  |  |  |  |
| 4.2   | Mast lowered height                                     | h1               | 1990 mm                                                    |  |  |  |  |  |  |
| 4.5   | Mast extended height                                    | h4               | 1990 mm                                                    |  |  |  |  |  |  |
| 4.19  | Overall length                                          | l1               | 1330 mm                                                    |  |  |  |  |  |  |
| 4.20  | Length to face of forks                                 | 12               | 570 mm                                                     |  |  |  |  |  |  |
| 4.21  | Overall width                                           | b1               | 710 mm                                                     |  |  |  |  |  |  |
| 4.25  | Fork spread                                             | b5               | 520 mm                                                     |  |  |  |  |  |  |
| 4.32  | Ground clearance at centre of wheelbase                 | m2               | 25 mm                                                      |  |  |  |  |  |  |
|       | Performances                                            |                  |                                                            |  |  |  |  |  |  |
| 5.2   | Lifting speed (laden / unladen)                         |                  | 0.07 m/s / 0.07 m/s                                        |  |  |  |  |  |  |
| 5.3   | Lowering speed (laden / unladen)                        |                  | 0.10 m/s / 0.10 m/s                                        |  |  |  |  |  |  |
| 5.11  | Parking brake                                           |                  | Mecanic                                                    |  |  |  |  |  |  |
|       | Engine                                                  |                  |                                                            |  |  |  |  |  |  |
| 6.4   | Battery voltage / capacity                              |                  | 12 V / 110 Ah                                              |  |  |  |  |  |  |
| 7.2   | Power                                                   |                  | 1.20 kW                                                    |  |  |  |  |  |  |
|       | Miscellaneous                                           |                  |                                                            |  |  |  |  |  |  |
| 8.4   | Sound level at the driver's ear according to DIN 12 053 |                  | 65 dB                                                      |  |  |  |  |  |  |

### Kleos EB 1000 S16 - Dimensional drawing