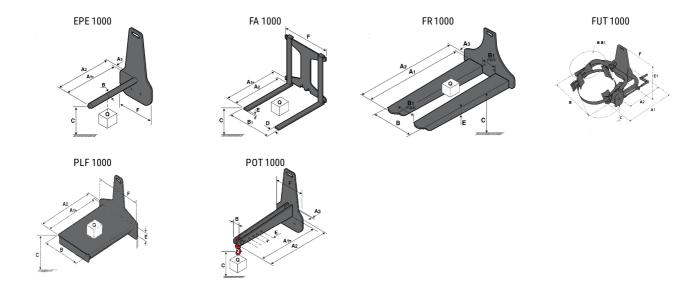

#### **Tool characteristics**

| Tool 1,000 kg | Attachment capacity | Center of gravity of load | A1   | A2   | В    | E   | 31  | С   | D  | Ε   | E1  | E2 | F   | Weight |
|---------------|---------------------|---------------------------|------|------|------|-----|-----|-----|----|-----|-----|----|-----|--------|
|               | kg                  | mm                        | mm   | mm   | mm   | mm  | mm  | mm  | mm | mm  | mm  | mm | mm  | kg     |
| EPE 1000      | 1000                | 350                       | 700  | 730  | 60   | -   | -   | 245 | -  | -   | -   | -  | 320 | 38     |
| FA 1000       | 1000                | 500                       | 950  | 1017 | -    | 190 | 710 | 45  | 80 | 40  | -   | -  | 730 | 123    |
| FR 1000       | 1000                | 600                       | 1150 | 1182 | 560  | 200 | 320 | 90  | -  | 70  | -   | -  | 700 | 82     |
| FUT 1000      | 300                 | 600                       | 795  | 600  | 1057 | 350 | 650 | 245 | -  | 240 | 631 | -  | -   | 92     |
| PLF 1000      | 1000                | 350                       | 700  | 727  | 600  | -   |     | 275 | -  | 91  | -   | -  | 630 | 65     |
| POT 1000      | 500                 | 600                       | 625  | 652  | 50   | -   | -   | 145 | -  | -   | -   | -  | 320 | 33     |

## Tools