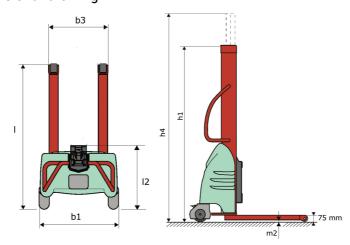

#### Kleos EB 1000 S16 - Dimensional drawing

# **KLEOS EB 1000 516**

|       |                                                         |    | reated on 2 may 2021 at 11.00.00 010 |
|-------|---------------------------------------------------------|----|--------------------------------------|
|       | Technical characteristics                               |    | Metric                               |
| 1.1   | Manufacturer                                            |    | Manitou                              |
| 1.2   | Model Name                                              |    | EB 1000 S16                          |
| 1.3   | Power source                                            |    | Electrical                           |
| 1.4   | Operator type                                           |    | Pedestrian                           |
| 1.5   | Max. capacity                                           | Q  | 1000 kg                              |
| 1.6   | Load center of gravity                                  | С  | 250 mm                               |
|       | Weight                                                  |    |                                      |
| 2.1   | Overall weight without tools                            |    | 260 kg                               |
|       | Wheels                                                  |    |                                      |
| 3.1   | Tires type                                              |    | Nylon                                |
| 3.2   | Dimensions of front wheels                              |    | 4x (75x65)                           |
| 3.3   | Dimensions of rear wheels                               |    | 2x (150x50)                          |
| 3.5.1 | Number of rear wheels                                   |    | 2                                    |
|       | Dimensions                                              |    |                                      |
| 4.2   | Mast lowered height                                     | h1 | 1990 mm                              |
| 4.5   | Mast extended height                                    | h4 | 1990 mm                              |
| 4.19  | Overall length                                          | 11 | 1330 mm                              |
| 4.20  | Length to face of forks                                 | 12 | 570 mm                               |
| 4.21  | Overall width                                           | b1 | 710 mm                               |
| 4.25  | Fork spread                                             | b5 | 520 mm                               |
| 4.32  | Ground clearance at centre of wheelbase                 | m2 | 25 mm                                |
|       | Performances                                            |    |                                      |
| 5.2   | Lifting speed (laden / unladen)                         |    | 0.07 m/s / 0.07 m/s                  |
| 5.3   | Lowering speed (laden / unladen)                        |    | 0.10 m/s / 0.10 m/s                  |
| 5.11  | Parking brake                                           |    | Mecanic                              |
|       | Engine                                                  |    |                                      |
| 6.4   | Battery voltage / capacity                              |    | 12 V / 110 Ah                        |
| 7.2   | Power                                                   |    | 1.20 kW                              |
|       | Miscellaneous                                           |    |                                      |
| 8.4   | Sound level at the driver's ear according to DIN 12 053 |    | 65 dB                                |