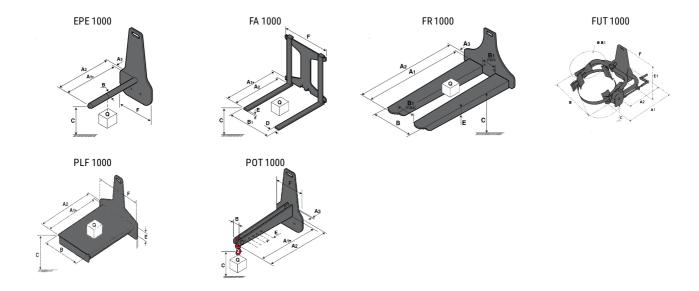

### **Tool characteristics**

| Tool 1,000 kg | Attachment capacity Center of gravity of load<br>kg mm | A1  | A2   | В    | B1   | С     | D   | Е   | E1 | E2  | F   | Weight |     |     |
|---------------|--------------------------------------------------------|-----|------|------|------|-------|-----|-----|----|-----|-----|--------|-----|-----|
|               |                                                        | mm  | mm   | mm   | mm   | mm mm | mm  | mm  | mm | mm  | mm  | mm     | mm  | kg  |
| EPE 1000      | 1000                                                   | 350 | 700  | 730  | 60   | -     | -   | 245 | -  | -   | -   | -      | 320 | 38  |
| FA 1000       | 1000                                                   | 500 | 950  | 1017 | -    | 190   | 710 | 45  | 80 | 40  | -   | -      | 730 | 123 |
| FR 1000       | 1000                                                   | 600 | 1150 | 1182 | 560  | 200   | 320 | 90  | -  | 70  | -   | -      | 700 | 82  |
| FUT 1000      | 300                                                    | 600 | 795  | 600  | 1057 | 350   | 650 | 245 | -  | 240 | 631 | -      | -   | 92  |
| PLF 1000      | 1000                                                   | 350 | 700  | 727  | 600  | -     | -   | 275 | -  | 91  | -   | -      | 630 | 65  |
| POT 1000      | 500                                                    | 600 | 625  | 652  | 50   | -     |     | 145 |    |     |     |        | 320 | 33  |

## Tools