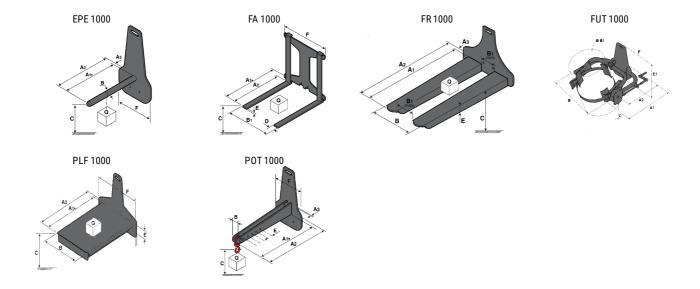

### **Tool characteristics**

| Tool 1,000 kg | Attachment capacity | Center of gravity of load | A1   | A2   | В    | E   | 31  | С   | D  | Ε   | E1  | E2 | F   | Weight |
|---------------|---------------------|---------------------------|------|------|------|-----|-----|-----|----|-----|-----|----|-----|--------|
|               | kg                  | mm                        | mm   | mm   | mm   | mm  | mm  | mm  | mm | mm  | mm  | mm | mm  | kg     |
| EPE 1000      | 1000                | 350                       | 700  | 730  | 60   | -   | -   | 245 | -  | -   | -   | -  | 320 | 38     |
| FA 1000       | 1000                | 500                       | 950  | 1017 | -    | 190 | 710 | 45  | 80 | 40  | -   | -  | 730 | 123    |
| FR 1000       | 1000                | 600                       | 1150 | 1182 | 560  | 200 | 320 | 90  | -  | 70  | -   | -  | 700 | 82     |
| FUT 1000      | 300                 | 600                       | 795  | 600  | 1057 | 350 | 650 | 245 | -  | 240 | 631 | -  | -   | 92     |
| PLF 1000      | 1000                | 350                       | 700  | 727  | 600  | -   |     | 275 | -  | 91  | -   | -  | 630 | 65     |
| POT 1000      | 500                 | 600                       | 625  | 652  | 50   | -   | -   | 145 | -  | -   | -   | -  | 320 | 33     |

## Tools