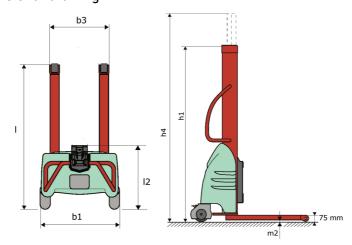

### Kleos EB 1000 S16 - Dimensional drawing

# **KLEOS EB 1000 516**

|       |                                                         |    | ed on may 0, 2021 at 12:00:017 an 010 |
|-------|---------------------------------------------------------|----|---------------------------------------|
|       | Technical characteristics                               |    | Metric                                |
| 1.1   | Manufacturer                                            |    | Manitou                               |
| 1.2   | Model Name                                              |    | EB 1000 S16                           |
| 1.3   | Power source                                            |    | Electrical                            |
| 1.4   | Operator type                                           |    | Pedestrian                            |
| 1.5   | Max. capacity                                           | Q  | 1000 kg                               |
| 1.6   | Load center of gravity                                  | С  | 250 mm                                |
|       | Weight                                                  |    |                                       |
| 2.1   | Overall weight without tools                            |    | 260 kg                                |
|       | Wheels                                                  |    |                                       |
| 3.1   | Tires type                                              |    | Nylon                                 |
| 3.2   | Dimensions of front wheels                              |    | 4x (75x65)                            |
| 3.3   | Dimensions of rear wheels                               |    | 2x (150x50)                           |
| 3.5.1 | Number of rear wheels                                   |    | 2                                     |
|       | Dimensions                                              |    |                                       |
| 4.2   | Mast lowered height                                     | h1 | 1990 mm                               |
| 4.5   | Mast extended height                                    | h4 | 1990 mm                               |
| 4.19  | Overall length                                          | li | 1330 mm                               |
| 4.20  | Length to face of forks                                 | 12 | 570 mm                                |
| 4.21  | Overall width                                           | b1 | 710 mm                                |
| 4.25  | Fork spread                                             | b5 | 520 mm                                |
| 4.32  | Ground clearance at centre of wheelbase                 | m2 | 25 mm                                 |
|       | Performances                                            |    |                                       |
| 5.2   | Lifting speed (laden / unladen)                         |    | 0.07 m/s / 0.07 m/s                   |
| 5.3   | Lowering speed (laden / unladen)                        |    | 0.10 m/s / 0.10 m/s                   |
| 5.11  | Parking brake                                           |    | Mecanic                               |
|       | Engine                                                  |    |                                       |
| 6.4   | Battery voltage / capacity                              |    | 12 V / 110 Ah                         |
| 7.2   | Power                                                   |    | 1.20 kW                               |
|       | Miscellaneous                                           |    |                                       |
| 8.4   | Sound level at the driver's ear according to DIN 12 053 |    | 65 dB                                 |