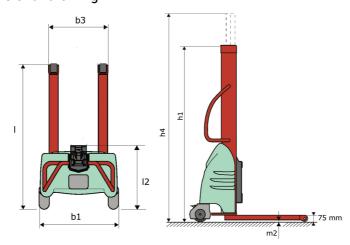

# **KLEOS EB 1000 516**

|       |                                                         |    | ated 011 1 may 2021 at 7:00:117 mm 010 |
|-------|---------------------------------------------------------|----|----------------------------------------|
|       | Technical characteristics                               |    | Metric                                 |
| 1.1   | Manufacturer                                            |    | Manitou                                |
| 1.2   | Model Name                                              |    | EB 1000 S16                            |
| 1.3   | Power source                                            |    | Electrical                             |
| 1.4   | Operator type                                           |    | Pedestrian                             |
| 1.5   | Max. capacity                                           | Q  | 1000 kg                                |
| 1.6   | Load center of gravity                                  | C  | 250 mm                                 |
|       | Weight                                                  |    |                                        |
| 2.1   | Overall weight without tools                            |    | 260 kg                                 |
|       | Wheels                                                  |    |                                        |
| 3.1   | Tires type                                              |    | Nylon                                  |
| 3.2   | Dimensions of front wheels                              |    | 4x (75x65)                             |
| 3.3   | Dimensions of rear wheels                               |    | 2x (150x50)                            |
| 3.5.1 | Number of rear wheels                                   |    | 2                                      |
|       | Dimensions                                              |    |                                        |
| 4.2   | Mast lowered height                                     | h1 | 1990 mm                                |
| 4.5   | Mast extended height                                    | h4 | 1990 mm                                |
| 4.19  | Overall length                                          | l1 | 1330 mm                                |
| 4.20  | Length to face of forks                                 | 12 | 570 mm                                 |
| 4.21  | Overall width                                           | b1 | 710 mm                                 |
| 4.25  | Fork spread                                             | b5 | 520 mm                                 |
| 4.32  | Ground clearance at centre of wheelbase                 | m2 | 25 mm                                  |
|       | Performances                                            |    |                                        |
| 5.2   | Lifting speed (laden / unladen)                         |    | 0.07 m/s / 0.07 m/s                    |
| 5.3   | Lowering speed (laden / unladen)                        |    | 0.10 m/s / 0.10 m/s                    |
| 5.11  | Parking brake                                           |    | Mecanic                                |
|       | Engine                                                  |    |                                        |
| 6.4   | Battery voltage / capacity                              |    | 12 V / 110 Ah                          |
| 7.2   | Power                                                   |    | 1.20 kW                                |
|       | Miscellaneous                                           |    |                                        |
| 8.4   | Sound level at the driver's ear according to DIN 12 053 |    | 65 dB                                  |

#### Kleos EB 1000 S16 - Dimensional drawing