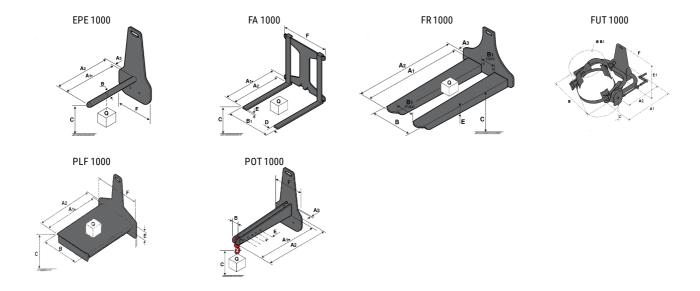

### **Tool characteristics**

| Tool 1,000 kg | Attachment capacity | Center of gravity of load | A1   | A2   | В    | E   | 31  | С   | D  | Ε   | E1  | E2 | F   | Weight |
|---------------|---------------------|---------------------------|------|------|------|-----|-----|-----|----|-----|-----|----|-----|--------|
|               | kg                  | mm                        | mm   | mm   | mm   | mm  | mm  | mm  | mm | mm  | mm  | mm | mm  | kg     |
| EPE 1000      | 1000                | 350                       | 700  | 730  | 60   | -   | -   | 245 | -  | -   | -   | -  | 320 | 38     |
| FA 1000       | 1000                | 500                       | 950  | 1017 | -    | 190 | 710 | 45  | 80 | 40  | -   | -  | 730 | 123    |
| FR 1000       | 1000                | 600                       | 1150 | 1182 | 560  | 200 | 320 | 90  | -  | 70  | -   | -  | 700 | 82     |
| FUT 1000      | 300                 | 600                       | 795  | 600  | 1057 | 350 | 650 | 245 | -  | 240 | 631 | -  | -   | 92     |
| PLF 1000      | 1000                | 350                       | 700  | 727  | 600  | -   |     | 275 | -  | 91  | -   | -  | 630 | 65     |
| POT 1000      | 500                 | 600                       | 625  | 652  | 50   | -   | -   | 145 | -  | -   | -   | -  | 320 | 33     |

## Tools