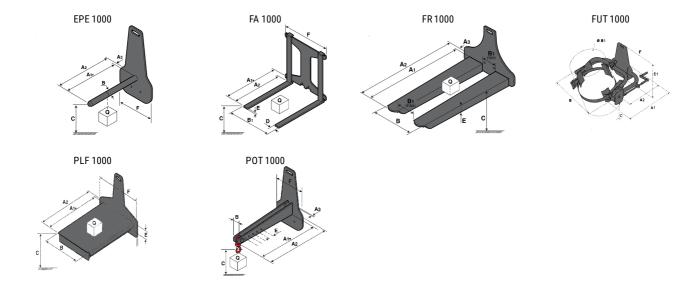

### **Tool characteristics**

| Tool 1,000 kg |      | Center of gravity of load | A1   | A2   |      | B1<br>mm mm | С   | D   | E  | E1  | E2  | F  | Weight |     |
|---------------|------|---------------------------|------|------|------|-------------|-----|-----|----|-----|-----|----|--------|-----|
|               |      | mm                        | mm   | mm   |      |             | mm  | mm  | mm | mm  | mm  | mm | mm     | kg  |
| EPE 1000      | 1000 | 350                       | 700  | 730  | 60   | -           | -   | 245 | -  | -   | -   | -  | 320    | 38  |
| FA 1000       | 1000 | 500                       | 950  | 1017 | -    | 190         | 710 | 45  | 80 | 40  | -   | -  | 730    | 123 |
| FR 1000       | 1000 | 600                       | 1150 | 1182 | 560  | 200         | 320 | 90  | -  | 70  | -   | -  | 700    | 82  |
| FUT 1000      | 300  | 600                       | 795  | 600  | 1057 | 350         | 650 | 245 | -  | 240 | 631 | -  | -      | 92  |
| PLF 1000      | 1000 | 350                       | 700  | 727  | 600  | -           | -   | 275 | -  | 91  | -   | -  | 630    | 65  |
| POT 1000      | 500  | 600                       | 625  | 652  | 50   | -           |     | 145 |    |     |     |    | 320    | 33  |

## Tools