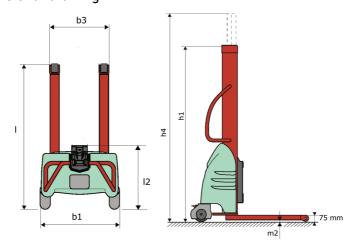

# **KLEOS EB 1000 516**

|       |                                                         |    | steated on 2 may 2021 at 11.07.07 or c |
|-------|---------------------------------------------------------|----|----------------------------------------|
|       | Technical characteristics                               |    | Metric                                 |
| 1.1   | Manufacturer                                            |    | Manitou                                |
| 1.2   | Model Name                                              |    | EB 1000 S16                            |
| 1.3   | Power source                                            |    | Electrical                             |
| 1.4   | Operator type                                           |    | Pedestrian                             |
| 1.5   | Max. capacity                                           | Q  | 1000 kg                                |
| 1.6   | Load center of gravity                                  | С  | 250 mm                                 |
|       | Weight                                                  |    |                                        |
| 2.1   | Overall weight without tools                            |    | 260 kg                                 |
|       | Wheels                                                  |    |                                        |
| 3.1   | Tires type                                              |    | Nylon                                  |
| 3.2   | Dimensions of front wheels                              |    | 4x (75x65)                             |
| 3.3   | Dimensions of rear wheels                               |    | 2x (150x50)                            |
| 3.5.1 | Number of rear wheels                                   |    | 2                                      |
|       | Dimensions                                              |    |                                        |
| 4.2   | Mast lowered height                                     | h1 | 1990 mm                                |
| 4.5   | Mast extended height                                    | h4 | 1990 mm                                |
| 4.19  | Overall length                                          | l1 | 1330 mm                                |
| 4.20  | Length to face of forks                                 | 12 | 570 mm                                 |
| 4.21  | Overall width                                           | b1 | 710 mm                                 |
| 4.25  | Fork spread                                             | b5 | 520 mm                                 |
| 4.32  | Ground clearance at centre of wheelbase                 | m2 | 25 mm                                  |
|       | Performances                                            |    |                                        |
| 5.2   | Lifting speed (laden / unladen)                         |    | 0.07 m/s / 0.07 m/s                    |
| 5.3   | Lowering speed (laden / unladen)                        |    | 0.10 m/s / 0.10 m/s                    |
| 5.11  | Parking brake                                           |    | Mecanic                                |
|       | Engine                                                  |    |                                        |
| 6.4   | Battery voltage / capacity                              |    | 12 V / 110 Ah                          |
| 7.2   | Power                                                   |    | 1.20 kW                                |
|       | Miscellaneous                                           |    |                                        |
| 8.4   | Sound level at the driver's ear according to DIN 12 053 |    | 65 dB                                  |

#### Kleos EB 1000 S16 - Dimensional drawing