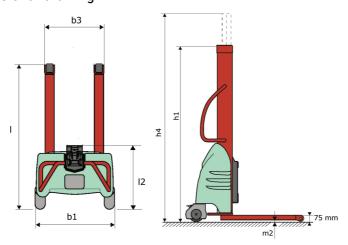

# **KLEOS EB 1000 516**

|       |                                                         | KLEOS EB 1000 S16 GRa | ted on May 4, 2024 at 3:41:06 PM 010 |
|-------|---------------------------------------------------------|-----------------------|--------------------------------------|
|       | Technical characteristics                               |                       | Metric                               |
| 1.1   | Manufacturer                                            |                       | Manitou                              |
| 1.2   | Model Name                                              |                       | EB 1000 S16                          |
| 1.3   | Power source                                            |                       | Electrical                           |
| 1.4   | Operator type                                           |                       | Pedestrian                           |
| 1.5   | Max. capacity                                           | Q                     | 1000 kg                              |
| 1.6   | Load center of gravity                                  | С                     | 250 mm                               |
|       | Weight                                                  |                       |                                      |
| 2.1   | Overall weight without tools                            |                       | 260 kg                               |
|       | Wheels                                                  |                       |                                      |
| 3.1   | Tires type                                              |                       | Nylon                                |
| 3.2   | Dimensions of front wheels                              |                       | 4x (75x65)                           |
| 3.3   | Dimensions of rear wheels                               |                       | 2x (150x50)                          |
| 3.5.1 | Number of rear wheels                                   |                       | 2                                    |
|       | Dimensions                                              |                       |                                      |
| 4.2   | Mast lowered height                                     | h1                    | 1990 mm                              |
| 4.5   | Mast extended height                                    | h4                    | 1990 mm                              |
| 4.19  | Overall length                                          | l1                    | 1330 mm                              |
| 4.20  | Length to face of forks                                 | 12                    | 570 mm                               |
| 4.21  | Overall width                                           | b1                    | 710 mm                               |
| 4.25  | Fork spread                                             | b5                    | 520 mm                               |
| 4.32  | Ground clearance at centre of wheelbase                 | m2                    | 25 mm                                |
|       | Performances                                            |                       |                                      |
| 5.2   | Lifting speed (laden / unladen)                         |                       | 0.07 m/s / 0.07 m/s                  |
| 5.3   | Lowering speed (laden / unladen)                        |                       | 0.10 m/s / 0.10 m/s                  |
| 5.11  | Parking brake                                           |                       | Mecanic                              |
|       | Engine                                                  |                       |                                      |
| 6.4   | Battery voltage / capacity                              |                       | 12 V / 110 Ah                        |
| 7.2   | Power                                                   |                       | 1.20 kW                              |
|       | Miscellaneous                                           |                       |                                      |
| 8.4   | Sound level at the driver's ear according to DIN 12 053 |                       | 65 dB                                |

#### Kleos EB 1000 S16 - Dimensional drawing