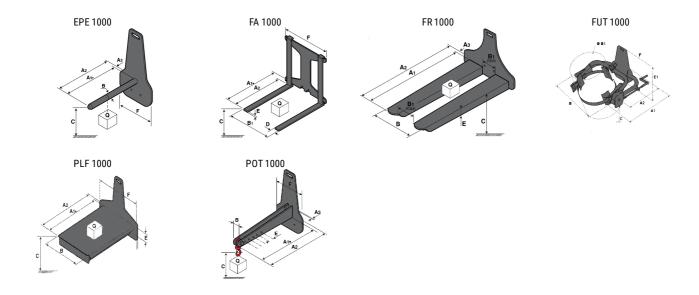

### **Tool characteristics**

| Tool 1,000 kg | Attachment capacity | Center of gravity of load | A1   | A2   | В    | E   | 31  | С   | D  | E   | E1  | E2 | F   | Weight |
|---------------|---------------------|---------------------------|------|------|------|-----|-----|-----|----|-----|-----|----|-----|--------|
|               | kg                  | mm                        | mm   | mm   | mm   | mm  | mm  | mm  | mm | mm  | mm  | mm | mm  | kg     |
| EPE 1000      | 1000                | 350                       | 700  | 730  | 60   | -   | -   | 245 | -  | -   | -   | -  | 320 | 38     |
| FA 1000       | 1000                | 500                       | 950  | 1017 | -    | 190 | 710 | 45  | 80 | 40  | -   | -  | 730 | 123    |
| FR 1000       | 1000                | 600                       | 1150 | 1182 | 560  | 200 | 320 | 90  | -  | 70  | -   | -  | 700 | 82     |
| FUT 1000      | 300                 | 600                       | 795  | 600  | 1057 | 350 | 650 | 245 | -  | 240 | 631 | -  | -   | 92     |
| PLF 1000      | 1000                | 350                       | 700  | 727  | 600  | -   |     | 275 | -  | 91  | -   | -  | 630 | 65     |
| POT 1000      | 500                 | 600                       | 625  | 652  | 50   | -   | -   | 145 | -  | -   | -   | -  | 320 | 33     |

## Tools