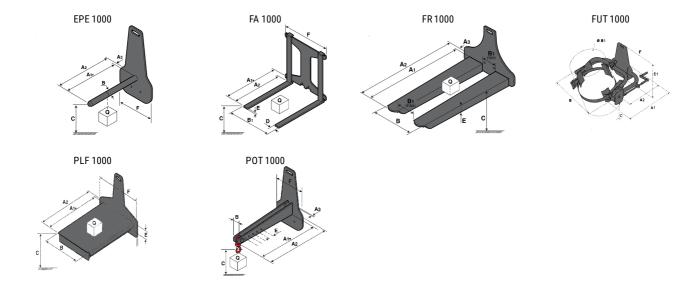

### **Tool characteristics**

|               |                             | Center of gravity of load |          |          |         |             |     |     |    |     |     |    |        |     |
|---------------|-----------------------------|---------------------------|----------|----------|---------|-------------|-----|-----|----|-----|-----|----|--------|-----|
| Tool 1,000 kg | Attachment capacity C<br>kg |                           | A1<br>mm | A2<br>mm | B<br>mm | B1<br>mm mm | C   | D   | E  | E1  | E2  | F  | Weight |     |
|               |                             |                           |          |          |         |             | mm  | mm  | mm | mm  | mm  | mm | mm     | kg  |
| EPE 1000      | 1000                        | 350                       | 700      | 730      | 60      | -           | -   | 245 | -  | -   | -   | -  | 320    | 38  |
| FA 1000       | 1000                        | 500                       | 950      | 1017     | -       | 190         | 710 | 45  | 80 | 40  | -   | -  | 730    | 123 |
| FR 1000       | 1000                        | 600                       | 1150     | 1182     | 560     | 200         | 320 | 90  | -  | 70  | -   | -  | 700    | 82  |
| FUT 1000      | 300                         | 600                       | 795      | 600      | 1057    | 350         | 650 | 245 | -  | 240 | 631 | -  | -      | 92  |
| PLF 1000      | 1000                        | 350                       | 700      | 727      | 600     | -           | -   | 275 | -  | 91  | -   | -  | 630    | 65  |
| POT 1000      | 500                         | 600                       | 625      | 652      | 50      |             |     | 145 |    |     |     |    | 320    | 33  |

## Tools