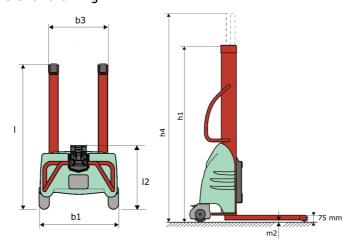

# **KLEOS EB 1000 516**

|       |                                                         |    | cu on May 3, 2024 at 11.30.131 M 01 |
|-------|---------------------------------------------------------|----|-------------------------------------|
|       | Technical characteristics                               |    | Metric                              |
| 1.1   | Manufacturer                                            |    | Manitou                             |
| 1.2   | Model Name                                              |    | EB 1000 S16                         |
| 1.3   | Power source                                            |    | Electrical                          |
| 1.4   | Operator type                                           |    | Pedestrian                          |
| 1.5   | Max. capacity                                           | Q  | 1000 kg                             |
| 1.6   | Load center of gravity                                  | c  | 250 mm                              |
|       | Weight                                                  |    |                                     |
| 2.1   | Overall weight without tools                            |    | 260 kg                              |
|       | Wheels                                                  |    |                                     |
| 3.1   | Tires type                                              |    | Nylon                               |
| 3.2   | Dimensions of front wheels                              |    | 4x (75x65)                          |
| 3.3   | Dimensions of rear wheels                               |    | 2x (150x50)                         |
| 3.5.1 | Number of rear wheels                                   |    | 2                                   |
|       | Dimensions                                              |    |                                     |
| 4.2   | Mast lowered height                                     | h1 | 1990 mm                             |
| 4.5   | Mast extended height                                    | h4 | 1990 mm                             |
| 4.19  | Overall length                                          | l1 | 1330 mm                             |
| 4.20  | Length to face of forks                                 | 12 | 570 mm                              |
| 4.21  | Overall width                                           | b1 | 710 mm                              |
| 4.25  | Fork spread                                             | b5 | 520 mm                              |
| 4.32  | Ground clearance at centre of wheelbase                 | m2 | 25 mm                               |
|       | Performances                                            |    |                                     |
| 5.2   | Lifting speed (laden / unladen)                         |    | 0.07 m/s / 0.07 m/s                 |
| 5.3   | Lowering speed (laden / unladen)                        |    | 0.10 m/s / 0.10 m/s                 |
| 5.11  | Parking brake                                           |    | Mecanic                             |
|       | Engine                                                  |    |                                     |
| 6.4   | Battery voltage / capacity                              |    | 12 V / 110 Ah                       |
| 7.2   | Power                                                   |    | 1.20 kW                             |
|       | Miscellaneous                                           |    |                                     |
| 8.4   | Sound level at the driver's ear according to DIN 12 053 |    | 65 dB                               |

#### Kleos EB 1000 S16 - Dimensional drawing