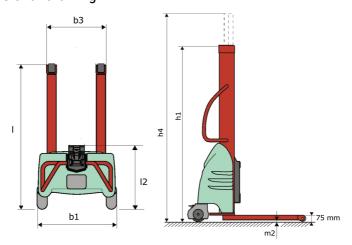

# **KLEOS EB 1000 516**

|       | Tacketed shoulded a                                     |    | Marta               |
|-------|---------------------------------------------------------|----|---------------------|
| 1.1   | Technical characteristics                               |    | Metric              |
| 1.1   | Manufacturer                                            |    | Manitou             |
| 1.2   | Model Name                                              |    | EB 1000 S16         |
| 1.3   | Power source                                            |    | Electrical          |
| 1.4   | Operator type                                           |    | Pedestrian          |
| 1.5   | Max. capacity                                           | Q  | 1000 kg             |
| 1.6   | Load center of gravity                                  | С  | 250 mm              |
|       | Weight                                                  |    |                     |
| 2.1   | Overall weight without tools                            |    | 260 kg              |
|       | Wheels                                                  |    |                     |
| 3.1   | Tires type                                              |    | Nylon               |
| 3.2   | Dimensions of front wheels                              |    | 4x (75x65)          |
| 3.3   | Dimensions of rear wheels                               |    | 2x (150x50)         |
| 3.5.1 | Number of rear wheels                                   |    | 2                   |
|       | Dimensions                                              |    |                     |
| 4.2   | Mast lowered height                                     | h1 | 1990 mm             |
| 4.5   | Mast extended height                                    | h4 | 1990 mm             |
| 4.19  | Overall length                                          | I1 | 1330 mm             |
| 4.20  | Length to face of forks                                 | 12 | 570 mm              |
| 4.21  | Overall width                                           | b1 | 710 mm              |
| 4.25  | Fork spread                                             | b5 | 520 mm              |
| 4.32  | Ground clearance at centre of wheelbase                 | m2 | 25 mm               |
|       | Performances                                            |    |                     |
| 5.2   | Lifting speed (laden / unladen)                         |    | 0.07 m/s / 0.07 m/s |
| 5.3   | Lowering speed (laden / unladen)                        |    | 0.10 m/s / 0.10 m/s |
| 5.11  | Parking brake                                           |    | Mecanic             |
|       | Engine                                                  |    |                     |
| 6.4   | Battery voltage / capacity                              |    | 12 V / 110 Ah       |
| 7.2   | Power                                                   |    | 1.20 kW             |
|       | Miscellaneous                                           |    |                     |
| 8.4   | Sound level at the driver's ear according to DIN 12 053 |    | 65 dB               |

### Kleos EB 1000 S16 - Dimensional drawing