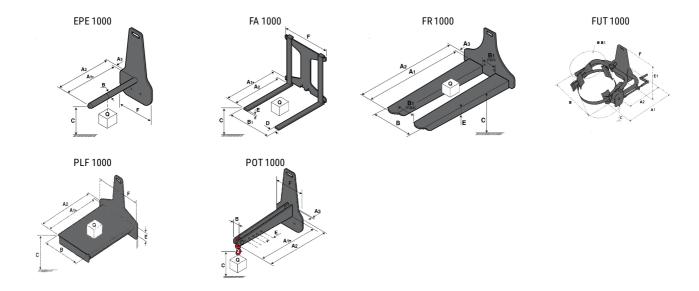

#### **Tool characteristics**

| Tool 1,000 kg | Attachment capacity | Center of gravity of load | A1   | A2   | В    | E   | 31  | С   | D  | Ε   | E1  | E2 | F   | Weight |
|---------------|---------------------|---------------------------|------|------|------|-----|-----|-----|----|-----|-----|----|-----|--------|
|               | kg                  | mm                        | mm   | mm   | mm   | mm  | mm  | mm  | mm | mm  | mm  | mm | mm  | kg     |
| EPE 1000      | 1000                | 350                       | 700  | 730  | 60   | -   | -   | 245 | -  | -   | -   | -  | 320 | 38     |
| FA 1000       | 1000                | 500                       | 950  | 1017 | -    | 190 | 710 | 45  | 80 | 40  | -   | -  | 730 | 123    |
| FR 1000       | 1000                | 600                       | 1150 | 1182 | 560  | 200 | 320 | 90  | -  | 70  | -   | -  | 700 | 82     |
| FUT 1000      | 300                 | 600                       | 795  | 600  | 1057 | 350 | 650 | 245 | -  | 240 | 631 | -  | -   | 92     |
| PLF 1000      | 1000                | 350                       | 700  | 727  | 600  | -   |     | 275 | -  | 91  | -   | -  | 630 | 65     |
| POT 1000      | 500                 | 600                       | 625  | 652  | 50   | -   | -   | 145 | -  | -   | -   | -  | 320 | 33     |

## Tools