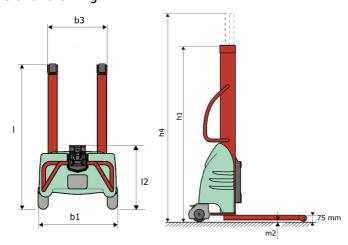

# **KLEOS EB 1000 516**

|       |                                                         |    | ated 511 5 May 2521 at 1.56.2174M 51 5 |
|-------|---------------------------------------------------------|----|----------------------------------------|
|       | Technical characteristics                               |    | Metric                                 |
| 1.1   | Manufacturer                                            |    | Manitou                                |
| 1.2   | Model Name                                              |    | EB 1000 S16                            |
| 1.3   | Power source                                            |    | Electrical                             |
| 1.4   | Operator type                                           |    | Pedestrian                             |
| 1.5   | Max. capacity                                           | Q  | 1000 kg                                |
| 1.6   | Load center of gravity                                  | С  | 250 mm                                 |
|       | Weight                                                  |    |                                        |
| 2.1   | Overall weight without tools                            |    | 260 kg                                 |
|       | Wheels                                                  |    |                                        |
| 3.1   | Tires type                                              |    | Nylon                                  |
| 3.2   | Dimensions of front wheels                              |    | 4x (75x65)                             |
| 3.3   | Dimensions of rear wheels                               |    | 2x (150x50)                            |
| 3.5.1 | Number of rear wheels                                   |    | 2                                      |
|       | Dimensions                                              |    |                                        |
| 4.2   | Mast lowered height                                     | h1 | 1990 mm                                |
| 4.5   | Mast extended height                                    | h4 | 1990 mm                                |
| 4.19  | Overall length                                          | l1 | 1330 mm                                |
| 4.20  | Length to face of forks                                 | 12 | 570 mm                                 |
| 4.21  | Overall width                                           | b1 | 710 mm                                 |
| 4.25  | Fork spread                                             | b5 | 520 mm                                 |
| 4.32  | Ground clearance at centre of wheelbase                 | m2 | 25 mm                                  |
|       | Performances                                            |    |                                        |
| 5.2   | Lifting speed (laden / unladen)                         |    | 0.07 m/s / 0.07 m/s                    |
| 5.3   | Lowering speed (laden / unladen)                        |    | 0.10 m/s / 0.10 m/s                    |
| 5.11  | Parking brake                                           |    | Mecanic                                |
|       | Engine                                                  |    |                                        |
| 6.4   | Battery voltage / capacity                              |    | 12 V / 110 Ah                          |
| 7.2   | Power                                                   |    | 1.20 kW                                |
|       | Miscellaneous                                           |    |                                        |
| 8.4   | Sound level at the driver's ear according to DIN 12 053 |    | 65 dB                                  |

#### Kleos EB 1000 S16 - Dimensional drawing