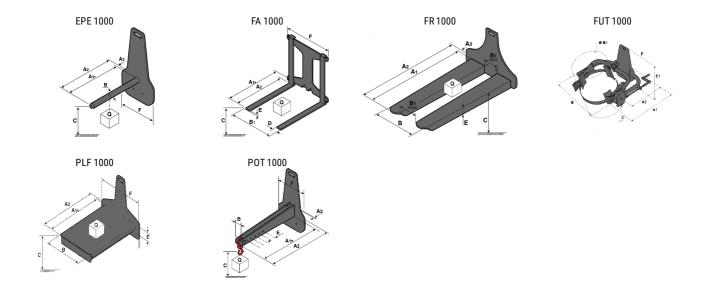

### **Tool characteristics**

| Tool 1,000 kg | Attachment capacity Cente<br>kg | Center of gravity of load | A1<br>mm | A2<br>mm | B<br>mm | B1<br>mm mm | С   | D   | E  | E1  | E2  | F  | Weight |     |
|---------------|---------------------------------|---------------------------|----------|----------|---------|-------------|-----|-----|----|-----|-----|----|--------|-----|
|               |                                 | mm                        |          |          |         |             | mm  | mm  | mm | mm  | mm  | mm | mm     | kg  |
| EPE 1000      | 1000                            | 350                       | 700      | 730      | 60      | -           | -   | 245 | -  | -   | -   | -  | 320    | 38  |
| FA 1000       | 1000                            | 500                       | 950      | 1017     | -       | 190         | 710 | 45  | 80 | 40  | -   | -  | 730    | 123 |
| FR 1000       | 1000                            | 600                       | 1150     | 1182     | 560     | 200         | 320 | 90  | -  | 70  | -   | -  | 700    | 82  |
| FUT 1000      | 300                             | 600                       | 795      | 600      | 1057    | 350         | 650 | 245 | -  | 240 | 631 | -  | -      | 92  |
| PLF 1000      | 1000                            | 350                       | 700      | 727      | 600     | -           | -   | 275 | -  | 91  | -   | -  | 630    | 65  |
| POT 1000      | 500                             | 600                       | 625      | 652      | 50      |             |     | 145 |    |     |     |    | 320    | 33  |

## Tools