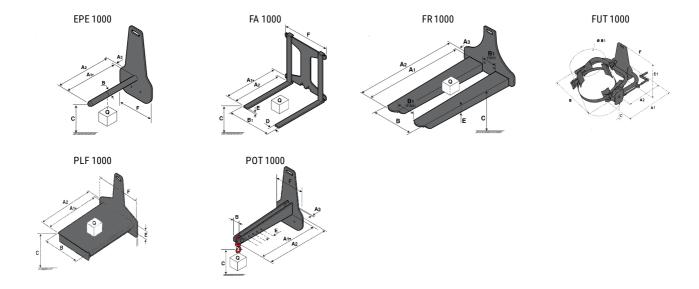

### **Tool characteristics**

| Tool 1,000 kg | Attachment capacity | Center of gravity of load | A1   | A2   | В    | E   | 31  | С   | D  | Ε   | E1  | E2 | F   | Weight |
|---------------|---------------------|---------------------------|------|------|------|-----|-----|-----|----|-----|-----|----|-----|--------|
|               | kg                  | mm                        | mm   | mm   | mm   | mm  | mm  | mm  | mm | mm  | mm  | mm | mm  | kg     |
| EPE 1000      | 1000                | 350                       | 700  | 730  | 60   | -   | -   | 245 | -  | -   | -   | -  | 320 | 38     |
| FA 1000       | 1000                | 500                       | 950  | 1017 | -    | 190 | 710 | 45  | 80 | 40  | -   | -  | 730 | 123    |
| FR 1000       | 1000                | 600                       | 1150 | 1182 | 560  | 200 | 320 | 90  | -  | 70  | -   | -  | 700 | 82     |
| FUT 1000      | 300                 | 600                       | 795  | 600  | 1057 | 350 | 650 | 245 | -  | 240 | 631 | -  | -   | 92     |
| PLF 1000      | 1000                | 350                       | 700  | 727  | 600  | -   |     | 275 | -  | 91  | -   | -  | 630 | 65     |
| POT 1000      | 500                 | 600                       | 625  | 652  | 50   | -   | -   | 145 | -  | -   | -   | -  | 320 | 33     |

## Tools