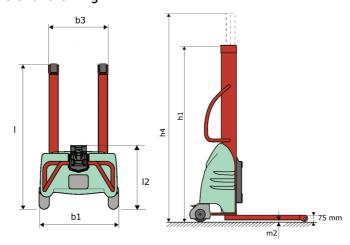

# **KLEOS EB 1000 516**

|       |                                                         | 1110011000110 0.000 | ed on may 1, 2021 dt 12:11:00 1 m 010 |
|-------|---------------------------------------------------------|---------------------|---------------------------------------|
|       | Technical characteristics                               |                     | Metric                                |
| 1.1   | Manufacturer                                            |                     | Manitou                               |
| 1.2   | Model Name                                              |                     | EB 1000 S16                           |
| 1.3   | Power source                                            |                     | Electrical                            |
| 1.4   | Operator type                                           |                     | Pedestrian                            |
| 1.5   | Max. capacity                                           | Q                   | 1000 kg                               |
| 1.6   | Load center of gravity                                  | С                   | 250 mm                                |
|       | Weight                                                  |                     |                                       |
| 2.1   | Overall weight without tools                            |                     | 260 kg                                |
|       | Wheels                                                  |                     |                                       |
| 3.1   | Tires type                                              |                     | Nylon                                 |
| 3.2   | Dimensions of front wheels                              |                     | 4x (75x65)                            |
| 3.3   | Dimensions of rear wheels                               |                     | 2x (150x50)                           |
| 3.5.1 | Number of rear wheels                                   |                     | 2                                     |
|       | Dimensions                                              |                     |                                       |
| 4.2   | Mast lowered height                                     | h1                  | 1990 mm                               |
| 4.5   | Mast extended height                                    | h4                  | 1990 mm                               |
| 4.19  | Overall length                                          | 11                  | 1330 mm                               |
| 4.20  | Length to face of forks                                 | 12                  | 570 mm                                |
| 4.21  | Overall width                                           | b1                  | 710 mm                                |
| 4.25  | Fork spread                                             | b5                  | 520 mm                                |
| 4.32  | Ground clearance at centre of wheelbase                 | m2                  | 25 mm                                 |
|       | Performances                                            |                     |                                       |
| 5.2   | Lifting speed (laden / unladen)                         |                     | 0.07 m/s / 0.07 m/s                   |
| 5.3   | Lowering speed (laden / unladen)                        |                     | 0.10 m/s / 0.10 m/s                   |
| 5.11  | Parking brake                                           |                     | Mecanic                               |
|       | Engine                                                  |                     |                                       |
| 6.4   | Battery voltage / capacity                              |                     | 12 V / 110 Ah                         |
| 7.2   | Power                                                   |                     | 1.20 kW                               |
|       | Miscellaneous                                           |                     |                                       |
| 8.4   | Sound level at the driver's ear according to DIN 12 053 |                     | 65 dB                                 |

### Kleos EB 1000 S16 - Dimensional drawing