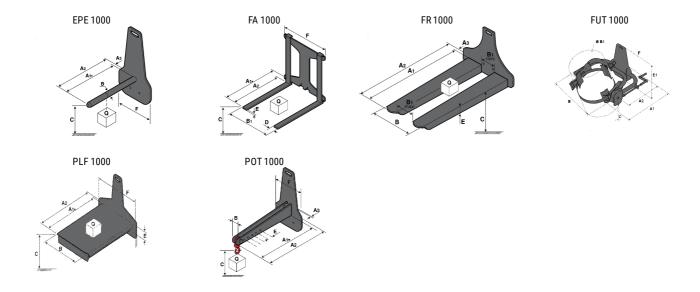

### **Tool characteristics**

|               |      |                           |      |                |            |       |     |         | D<br>mm | E<br>mm | E1<br>mm | E2<br>mm | F<br>mm | Weight<br>kg |
|---------------|------|---------------------------|------|----------------|------------|-------|-----|---------|---------|---------|----------|----------|---------|--------------|
| Tool 1,000 kg |      | Center of gravity of load | A1   | A1 A2<br>mm mm | B<br>mm mn | E     | B1  | C<br>mm |         |         |          |          |         |              |
|               |      | mm                        | mm   |                |            | mm mm | mm  |         |         |         |          |          |         |              |
| EPE 1000      | 1000 | 350                       | 700  | 730            | 60         | -     | -   | 245     | -       | -       | -        | -        | 320     | 38           |
| FA 1000       | 1000 | 500                       | 950  | 1017           | -          | 190   | 710 | 45      | 80      | 40      | -        | -        | 730     | 123          |
| FR 1000       | 1000 | 600                       | 1150 | 1182           | 560        | 200   | 320 | 90      | -       | 70      | -        | -        | 700     | 82           |
| FUT 1000      | 300  | 600                       | 795  | 600            | 1057       | 350   | 650 | 245     | -       | 240     | 631      | -        | -       | 92           |
| PLF 1000      | 1000 | 350                       | 700  | 727            | 600        | -     | -   | 275     | -       | 91      | -        | -        | 630     | 65           |
| POT 1000      | 500  | 600                       | 625  | 652            | 50         | -     |     | 145     |         |         |          |          | 320     | 33           |

## Tools