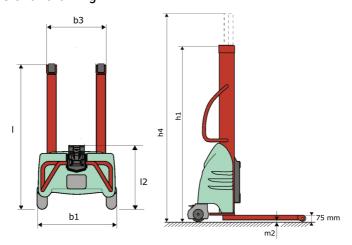

# **KLEOS EB 1000 516**

|       |                                                         |    | 1100 011 may 0, 2021 at 7.12.217 mm 010 |
|-------|---------------------------------------------------------|----|-----------------------------------------|
|       | Technical characteristics                               |    | Metric                                  |
| 1.1   | Manufacturer                                            |    | Manitou                                 |
| 1.2   | Model Name                                              |    | EB 1000 S16                             |
| 1.3   | Power source                                            |    | Electrical                              |
| 1.4   | Operator type                                           |    | Pedestrian                              |
| 1.5   | Max. capacity                                           | Q  | 1000 kg                                 |
| 1.6   | Load center of gravity                                  | С  | 250 mm                                  |
|       | Weight                                                  |    |                                         |
| 2.1   | Overall weight without tools                            |    | 260 kg                                  |
|       | Wheels                                                  |    |                                         |
| 3.1   | Tires type                                              |    | Nylon                                   |
| 3.2   | Dimensions of front wheels                              |    | 4x (75x65)                              |
| 3.3   | Dimensions of rear wheels                               |    | 2x (150x50)                             |
| 3.5.1 | Number of rear wheels                                   |    | 2                                       |
|       | Dimensions                                              |    |                                         |
| 4.2   | Mast lowered height                                     | h1 | 1990 mm                                 |
| 4.5   | Mast extended height                                    | h4 | 1990 mm                                 |
| 4.19  | Overall length                                          | I1 | 1330 mm                                 |
| 4.20  | Length to face of forks                                 | 12 | 570 mm                                  |
| 4.21  | Overall width                                           | b1 | 710 mm                                  |
| 4.25  | Fork spread                                             | b5 | 520 mm                                  |
| 4.32  | Ground clearance at centre of wheelbase                 | m2 | 25 mm                                   |
|       | Performances                                            |    |                                         |
| 5.2   | Lifting speed (laden / unladen)                         |    | 0.07 m/s / 0.07 m/s                     |
| 5.3   | Lowering speed (laden / unladen)                        |    | 0.10 m/s / 0.10 m/s                     |
| 5.11  | Parking brake                                           |    | Mecanic                                 |
|       | Engine                                                  |    |                                         |
| 6.4   | Battery voltage / capacity                              |    | 12 V / 110 Ah                           |
| 7.2   | Power                                                   |    | 1.20 kW                                 |
|       | Miscellaneous                                           |    |                                         |
| 8.4   | Sound level at the driver's ear according to DIN 12 053 |    | 65 dB                                   |

#### Kleos EB 1000 S16 - Dimensional drawing