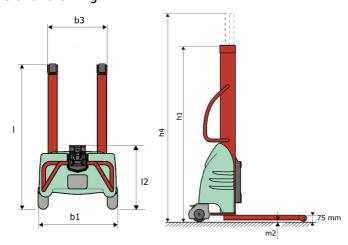

#### Kleos EB 1000 S16 - Dimensional drawing

# **KLEOS EB 1000 516**

|       |                                                         | KLEOS EB 1000 S16 Clealeu | on May 1, 2024 at 4:51:20 PM 010 |
|-------|---------------------------------------------------------|---------------------------|----------------------------------|
|       | Technical characteristics                               |                           | Metric                           |
| 1.1   | Manufacturer                                            |                           | Manitou                          |
| 1.2   | Model Name                                              |                           | EB 1000 S16                      |
| 1.3   | Power source                                            |                           | Electrical                       |
| 1.4   | Operator type                                           |                           | Pedestrian                       |
| 1.5   | Max. capacity                                           | Q                         | 1000 kg                          |
| 1.6   | Load center of gravity                                  | C                         | 250 mm                           |
|       | Weight                                                  |                           |                                  |
| 2.1   | Overall weight without tools                            |                           | 260 kg                           |
|       | Wheels                                                  |                           |                                  |
| 3.1   | Tires type                                              |                           | Nylon                            |
| 3.2   | Dimensions of front wheels                              |                           | 4x (75x65)                       |
| 3.3   | Dimensions of rear wheels                               |                           | 2x (150x50)                      |
| 3.5.1 | Number of rear wheels                                   |                           | 2                                |
|       | Dimensions                                              |                           |                                  |
| 4.2   | Mast lowered height                                     | h1                        | 1990 mm                          |
| 4.5   | Mast extended height                                    | h4                        | 1990 mm                          |
| 4.19  | Overall length                                          | l1                        | 1330 mm                          |
| 4.20  | Length to face of forks                                 | 12                        | 570 mm                           |
| 4.21  | Overall width                                           | b1                        | 710 mm                           |
| 4.25  | Fork spread                                             | b5                        | 520 mm                           |
| 4.32  | Ground clearance at centre of wheelbase                 | m2                        | 25 mm                            |
|       | Performances                                            |                           |                                  |
| 5.2   | Lifting speed (laden / unladen)                         |                           | 0.07 m/s / 0.07 m/s              |
| 5.3   | Lowering speed (laden / unladen)                        |                           | 0.10 m/s / 0.10 m/s              |
| 5.11  | Parking brake                                           |                           | Mecanic                          |
|       | Engine                                                  |                           |                                  |
| 6.4   | Battery voltage / capacity                              |                           | 12 V / 110 Ah                    |
| 7.2   | Power                                                   |                           | 1.20 kW                          |
|       | Miscellaneous                                           |                           |                                  |
| 8.4   | Sound level at the driver's ear according to DIN 12 053 |                           | 65 dB                            |