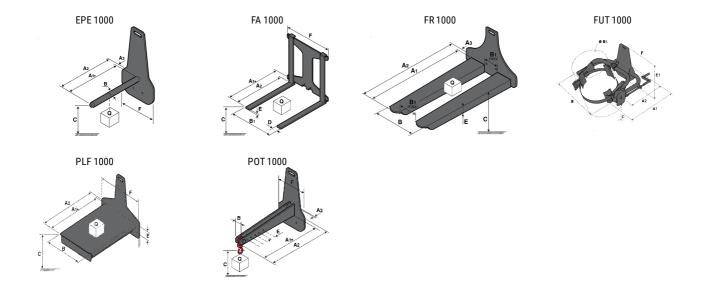

### **Tool characteristics**

| Tool 1,000 kg | Attachment capacity Center of gravity of lo | Center of gravity of load | A1   | A2   | В    | B1  | С   | D   | E  | E1  | E2  | F  | Weight |     |
|---------------|---------------------------------------------|---------------------------|------|------|------|-----|-----|-----|----|-----|-----|----|--------|-----|
|               | kg                                          | mm                        | mm   | mm   | mm   | mm  | mm  | mm  | mm | mm  | mm  | mm | mm     | kg  |
| EPE 1000      | 1000                                        | 350                       | 700  | 730  | 60   | -   | -   | 245 | -  | -   | -   | -  | 320    | 38  |
| FA 1000       | 1000                                        | 500                       | 950  | 1017 | -    | 190 | 710 | 45  | 80 | 40  | -   | -  | 730    | 123 |
| FR 1000       | 1000                                        | 600                       | 1150 | 1182 | 560  | 200 | 320 | 90  | -  | 70  | -   | -  | 700    | 82  |
| FUT 1000      | 300                                         | 600                       | 795  | 600  | 1057 | 350 | 650 | 245 | -  | 240 | 631 | -  | -      | 92  |
| PLF 1000      | 1000                                        | 350                       | 700  | 727  | 600  | -   | -   | 275 | -  | 91  | -   | -  | 630    | 65  |
| POT 1000      | 500                                         | 600                       | 625  | 652  | 50   | -   | -   | 145 | -  |     | -   | -  | 320    | 33  |

## Tools