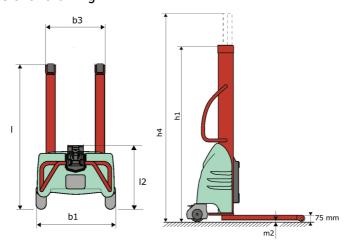

### Kleos EB 1000 S16 - Dimensional drawing

# **KLEOS EB 1000 516**

|       |                                                         | REEDS ED 1000 SIG | ateu off May 2, 2024 at 3.30.19 FW 0 |
|-------|---------------------------------------------------------|-------------------|--------------------------------------|
|       | Technical characteristics                               |                   | Metric                               |
| 1.1   | Manufacturer                                            |                   | Manitou                              |
| 1.2   | Model Name                                              |                   | EB 1000 S16                          |
| 1.3   | Power source                                            |                   | Electrical                           |
| 1.4   | Operator type                                           |                   | Pedestrian                           |
| 1.5   | Max. capacity                                           | Q                 | 1000 kg                              |
| 1.6   | Load center of gravity                                  | С                 | 250 mm                               |
|       | Weight                                                  |                   |                                      |
| 2.1   | Overall weight without tools                            |                   | 260 kg                               |
|       | Wheels                                                  |                   |                                      |
| 3.1   | Tires type                                              |                   | Nylon                                |
| 3.2   | Dimensions of front wheels                              |                   | 4x (75x65)                           |
| 3.3   | Dimensions of rear wheels                               |                   | 2x (150x50)                          |
| 3.5.1 | Number of rear wheels                                   |                   | 2                                    |
|       | Dimensions                                              |                   |                                      |
| 4.2   | Mast lowered height                                     | h1                | 1990 mm                              |
| 4.5   | Mast extended height                                    | h4                | 1990 mm                              |
| 4.19  | Overall length                                          | l1                | 1330 mm                              |
| 4.20  | Length to face of forks                                 | 12                | 570 mm                               |
| 4.21  | Overall width                                           | b1                | 710 mm                               |
| 4.25  | Fork spread                                             | b5                | 520 mm                               |
| 4.32  | Ground clearance at centre of wheelbase                 | m2                | 25 mm                                |
|       | Performances                                            |                   |                                      |
| 5.2   | Lifting speed (laden / unladen)                         |                   | 0.07 m/s / 0.07 m/s                  |
| 5.3   | Lowering speed (laden / unladen)                        |                   | 0.10 m/s / 0.10 m/s                  |
| 5.11  | Parking brake                                           |                   | Mecanic                              |
|       | Engine                                                  |                   |                                      |
| 6.4   | Battery voltage / capacity                              |                   | 12 V / 110 Ah                        |
| 7.2   | Power                                                   |                   | 1.20 kW                              |
| _     | Miscellaneous                                           |                   |                                      |
| 8.4   | Sound level at the driver's ear according to DIN 12 053 |                   | 65 dB                                |