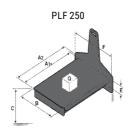

## **Tool characteristics**

| - 10-01     |                     |                           |     |     |     | _   |     |     |    |    |    |    |     |        |
|-------------|---------------------|---------------------------|-----|-----|-----|-----|-----|-----|----|----|----|----|-----|--------|
| Tool 250 kg | Attachment capacity | Center of gravity of load | A1  | A2  | В   | ŀ   | 31  | C   | D  | E  | ET | E2 | F   | Weight |
|             | kg                  | mm                        | mm  | mm  | mm  | mm  | mm  | mm  | mm | mm | mm | mm | mm  | kg     |
| EPE 250     | 250                 | 250                       | 500 | 515 | 40  | -   | -   | 270 | -  | -  | -  | -  | 320 | 21     |
| FA 250      | 250                 | 250                       | 500 | 540 | -   | 230 | 650 | 50  | 50 | 20 | -  | -  | 680 | 33     |
| PLF 250     | 200                 | 300                       | 620 | 635 | 500 | -   | -   | 280 | -  | 88 | -  | -  | 630 | 40     |
| POT 250     | 150                 | 400                       | 425 | 440 | 50  |     |     | 170 |    | -  | -  |    | 320 | 22     |

## Tools