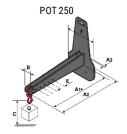

## **Tool characteristics**

| - 10-01     |                     |                           |     |     |     | _   |     |     |    |    |    |    |     |        |
|-------------|---------------------|---------------------------|-----|-----|-----|-----|-----|-----|----|----|----|----|-----|--------|
| Tool 250 kg | Attachment capacity | Center of gravity of load | A1  | A2  | В   | ŀ   | 31  | C   | D  | E  | ET | E2 | F   | Weight |
|             | kg                  | mm                        | mm  | mm  | mm  | mm  | mm  | mm  | mm | mm | mm | mm | mm  | kg     |
| EPE 250     | 250                 | 250                       | 500 | 515 | 40  | -   | -   | 270 | -  | -  | -  | -  | 320 | 21     |
| FA 250      | 250                 | 250                       | 500 | 540 | -   | 230 | 650 | 50  | 50 | 20 | -  | -  | 680 | 33     |
| PLF 250     | 200                 | 300                       | 620 | 635 | 500 | -   | -   | 280 | -  | 88 | -  | -  | 630 | 40     |
| POT 250     | 150                 | 400                       | 425 | 440 | 50  |     |     | 170 |    | -  | -  |    | 320 | 22     |

## Tools