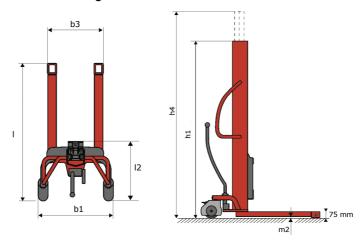

# **KLEOS HM 250 D18**

|      | Technical characteristics        |    | Metric              |
|------|----------------------------------|----|---------------------|
| 1.1  | Manufacturer                     |    | Manitou             |
| 1.2  | Model Name                       |    | Kleos HM 250 D18    |
| 1.3  | Power source                     |    | Manual              |
| 1.4  | Operator type                    |    | Pedestrian          |
| 1.5  | Max. capacity                    | Q  | 250 kg              |
| 1.6  | Load center of gravity           | С  | 250 mm              |
|      | Weight                           |    |                     |
| 2.1  | Overall weight without tools     |    | 110 kg              |
|      | Wheels                           |    |                     |
| 3.1  | Tires type                       |    | Nylon               |
| 3.2  | Dimensions of front wheels       |    | 2x (75x65)          |
| 3.3  | Dimensions of rear wheels        |    | 2x (150x50)         |
|      | Dimensions                       |    |                     |
| 4.2  | Mast lowered height              | h1 | 1585 mm             |
| 4.5  | Mast extended height             | h4 | 2475 mm             |
| 1.19 | Overall length                   | l1 | 1032 mm             |
| 1.20 | Length to face of forks          | 12 | 571 mm              |
| 4.21 | Overall width                    | b1 | 710 mm              |
| 4.25 | Forks spread                     | b5 | 529 mm              |
|      | Performances                     |    |                     |
| 5.2  | Lifting speed (laden / unladen)  |    | 0.10 m/s / 0.10 m/s |
| 5.3  | Lowering speed (laden / unladen) |    | 0.10 m/s / 0.10 m/s |
| 5.11 | Parking brake                    |    | Mecanic             |

## Kleos HM 250 D18 - Dimensional drawing