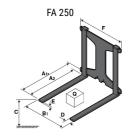

## **Tool characteristics**

| - 10-01     |                     |                           |     |     |     | _   |     |     |    |    |    |    |     |        |
|-------------|---------------------|---------------------------|-----|-----|-----|-----|-----|-----|----|----|----|----|-----|--------|
| Tool 250 kg | Attachment capacity | Center of gravity of load | A1  | A2  | В   | ŀ   | 31  | C   | D  | E  | ET | E2 | F   | Weight |
|             | kg                  | mm                        | mm  | mm  | mm  | mm  | mm  | mm  | mm | mm | mm | mm | mm  | kg     |
| EPE 250     | 250                 | 250                       | 500 | 515 | 40  | -   | -   | 270 | -  | -  | -  | -  | 320 | 21     |
| FA 250      | 250                 | 250                       | 500 | 540 | -   | 230 | 650 | 50  | 50 | 20 | -  | -  | 680 | 33     |
| PLF 250     | 200                 | 300                       | 620 | 635 | 500 | -   | -   | 280 | -  | 88 | -  | -  | 630 | 40     |
| POT 250     | 150                 | 400                       | 425 | 440 | 50  |     |     | 170 |    | -  | -  |    | 320 | 22     |

## Tools