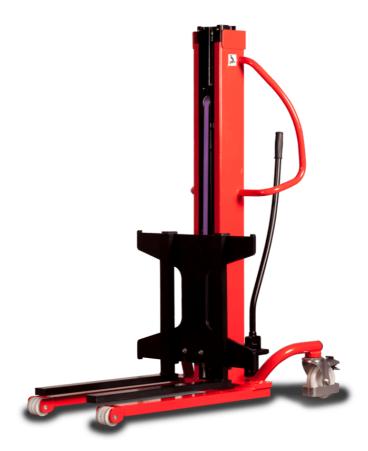

# **KLEOS HM 250 D18**

|      | Technical characteristics        |    | Metric              |
|------|----------------------------------|----|---------------------|
| 1.1  | Manufacturer                     |    | Manitou             |
| 1.2  | Model Name                       |    | Kleos HM 250 D18    |
| 1.3  | Power source                     |    | Manual              |
| 1.4  | Operator type                    |    | Pedestrian          |
| 1.5  | Max. capacity                    | Q  | 250 kg              |
| 1.6  | Load center of gravity           | С  | 250 mm              |
|      | Weight                           |    |                     |
| 2.1  | Overall weight without tools     |    | 110 kg              |
|      | Wheels                           |    |                     |
| 3.1  | Tires type                       |    | Nylon               |
| 3.2  | Dimensions of front wheels       |    | 2x (75x65)          |
| 3.3  | Dimensions of rear wheels        |    | 2x (150x50)         |
|      | Dimensions                       |    |                     |
| 4.2  | Mast lowered height              | h1 | 1585 mm             |
| 4.5  | Mast extended height             | h4 | 2475 mm             |
| 1.19 | Overall length                   | l1 | 1032 mm             |
| 1.20 | Length to face of forks          | 12 | 571 mm              |
| 4.21 | Overall width                    | b1 | 710 mm              |
| 4.25 | Forks spread                     | b5 | 529 mm              |
|      | Performances                     |    |                     |
| 5.2  | Lifting speed (laden / unladen)  |    | 0.10 m/s / 0.10 m/s |
| 5.3  | Lowering speed (laden / unladen) |    | 0.10 m/s / 0.10 m/s |
| 5.11 | Parking brake                    |    | Mecanic             |