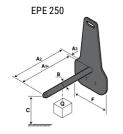

## **Tool characteristics**

| - 10-01     |                     |                           |     |     |     | _   |     |     |    |    |    |    |     |        |
|-------------|---------------------|---------------------------|-----|-----|-----|-----|-----|-----|----|----|----|----|-----|--------|
| Tool 250 kg | Attachment capacity | Center of gravity of load | A1  | A2  | В   | ŀ   | 31  | C   | D  | E  | ET | E2 | F   | Weight |
|             | kg                  | mm                        | mm  | mm  | mm  | mm  | mm  | mm  | mm | mm | mm | mm | mm  | kg     |
| EPE 250     | 250                 | 250                       | 500 | 515 | 40  | -   | -   | 270 | -  | -  | -  | -  | 320 | 21     |
| FA 250      | 250                 | 250                       | 500 | 540 | -   | 230 | 650 | 50  | 50 | 20 | -  | -  | 680 | 33     |
| PLF 250     | 200                 | 300                       | 620 | 635 | 500 | -   | -   | 280 | -  | 88 | -  | -  | 630 | 40     |
| POT 250     | 150                 | 400                       | 425 | 440 | 50  |     |     | 170 |    | -  | -  |    | 320 | 22     |

## Tools