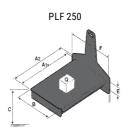

### **Tool characteristics**

| Tool 250 kg | Attachment capacity | Center of gravity of load | A1  | A2  | В   | E   | 31  | С   | D  | E  | E1 | E2 | F   | Weight |
|-------------|---------------------|---------------------------|-----|-----|-----|-----|-----|-----|----|----|----|----|-----|--------|
|             | kg                  | mm                        | mm  | mm  | mm  | mm  | mm  | mm  | mm | mm | mm | mm | mm  | kg     |
| EPE 250     | 250                 | 250                       | 500 | 515 | 40  | -   | -   | 270 | -  | -  | -  | -  | 320 | 21     |
| FA 250      | 250                 | 250                       | 500 | 540 | -   | 230 | 650 | 50  | 50 | 20 | -  | -  | 680 | 33     |
| PLF 250     | 200                 | 300                       | 620 | 635 | 500 |     |     | 280 | -  | 88 | -  | -  | 630 | 40     |
| POT 250     | 150                 | 400                       | 425 | 440 | 50  |     |     | 170 |    |    |    |    | 320 | 22     |