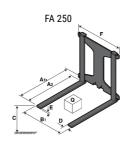

### **Tool characteristics**

| Tool 250 kg | Attachment capacity | Center of gravity of load | A1  | A2  | В   | E   | 31  | С   | D  | E  | E1 | E2 | F   | Weight |
|-------------|---------------------|---------------------------|-----|-----|-----|-----|-----|-----|----|----|----|----|-----|--------|
|             | kg                  | mm                        | mm  | mm  | mm  | mm  | mm  | mm  | mm | mm | mm | mm | mm  | kg     |
| EPE 250     | 250                 | 250                       | 500 | 515 | 40  | -   | -   | 270 | -  | -  | -  | -  | 320 | 21     |
| FA 250      | 250                 | 250                       | 500 | 540 | -   | 230 | 650 | 50  | 50 | 20 | -  | -  | 680 | 33     |
| PLF 250     | 200                 | 300                       | 620 | 635 | 500 |     |     | 280 | -  | 88 | -  | -  | 630 | 40     |
| POT 250     | 150                 | 400                       | 425 | 440 | 50  |     |     | 170 |    |    |    |    | 320 | 22     |

## Tools