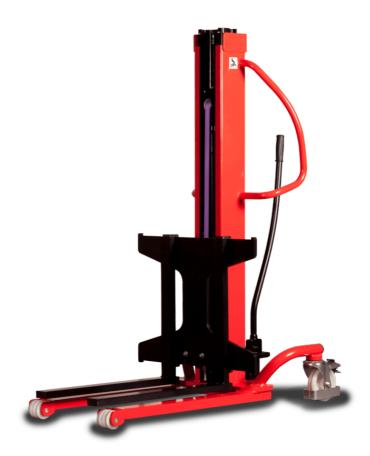

# **KLEOS HM 250 D18**

|      | Technical characteristics        |    | Metric              |
|------|----------------------------------|----|---------------------|
| 1.1  | Manufacturer                     |    | Manitou             |
| 1.2  | Model Name                       |    | HM 250 D18          |
| 1.3  | Power source                     |    | Manual              |
| 1.4  | Operator type                    |    | Pedestrian          |
| 1.5  | Max. capacity                    | Q  | 250 kg              |
| 1.6  | Load center of gravity           | c  | 250 mm              |
|      | Weight                           |    |                     |
| 2.1  | Overall weight without tools     |    | 110 kg              |
|      | Wheels                           |    |                     |
| 3.1  | Tires type                       |    | Nylon               |
| 3.2  | Dimensions of front wheels       |    | 2x (75x65)          |
| 3.3  | Dimensions of rear wheels        |    | 2x (150x50)         |
|      | Dimensions                       |    |                     |
| 4.2  | Mast lowered height              | h1 | 1585 mm             |
| 4.5  | Mast extended height             | h4 | 2475 mm             |
| 4.19 | Overall length                   | I1 | 1032 mm             |
| 4.20 | Length to face of forks          | 12 | 571 mm              |
| 4.21 | Overall width                    | b1 | 710 mm              |
| 4.25 | Forks spread                     | b5 | 529 mm              |
|      | Performances                     |    |                     |
| 5.2  | Lifting speed (laden / unladen)  |    | 0.10 m/s / 0.10 m/s |
| 5.3  | Lowering speed (laden / unladen) |    | 0.10 m/s / 0.10 m/s |
| 5.11 | Parking brake                    |    | Mecanic             |