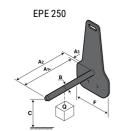

### **Tool characteristics**

| Tool 250 kg | Attachment capacity | Center of gravity of load | A1  | A2  | В   | E   | 31  | С   | D  | E  | E1 | E2 | F   | Weight |
|-------------|---------------------|---------------------------|-----|-----|-----|-----|-----|-----|----|----|----|----|-----|--------|
|             | kg                  | mm                        | mm  | mm  | mm  | mm  | mm  | mm  | mm | mm | mm | mm | mm  | kg     |
| EPE 250     | 250                 | 250                       | 500 | 515 | 40  | -   | -   | 270 | -  | -  | -  | -  | 320 | 21     |
| FA 250      | 250                 | 250                       | 500 | 540 | -   | 230 | 650 | 50  | 50 | 20 | -  | -  | 680 | 33     |
| PLF 250     | 200                 | 300                       | 620 | 635 | 500 |     |     | 280 | -  | 88 | -  | -  | 630 | 40     |
| POT 250     | 150                 | 400                       | 425 | 440 | 50  |     |     | 170 |    |    |    |    | 320 | 22     |

## Tools