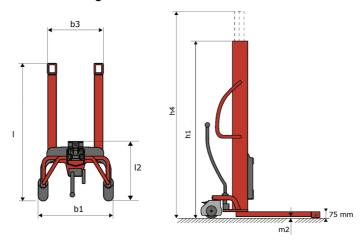

# **KLEOS HM 250 D18**

|      | Technical characteristics        |    | Metric              |
|------|----------------------------------|----|---------------------|
| 1.1  | Manufacturer                     |    | Manitou             |
| 1.2  | Model Name                       |    | HM 250 D18          |
| 1.3  | Power source                     |    | Manual              |
| 1.4  | Operator type                    |    | Pedestrian          |
| 1.5  | Max. capacity                    | Q  | 250 kg              |
| 1.6  | Load center of gravity           | c  | 250 mm              |
|      | Weight                           |    |                     |
| 2.1  | Overall weight without tools     |    | 110 kg              |
|      | Wheels                           |    |                     |
| 3.1  | Tires type                       |    | Nylon               |
| 3.2  | Dimensions of front wheels       |    | 2x (75x65)          |
| 3.3  | Dimensions of rear wheels        |    | 2x (150x50)         |
|      | Dimensions                       |    |                     |
| 4.2  | Mast lowered height              | h1 | 1585 mm             |
| 4.5  | Mast extended height             | h4 | 2475 mm             |
| 4.19 | Overall length                   | I1 | 1032 mm             |
| 4.20 | Length to face of forks          | 12 | 571 mm              |
| 4.21 | Overall width                    | b1 | 710 mm              |
| 4.25 | Forks spread                     | b5 | 529 mm              |
|      | Performances                     |    |                     |
| 5.2  | Lifting speed (laden / unladen)  |    | 0.10 m/s / 0.10 m/s |
| 5.3  | Lowering speed (laden / unladen) |    | 0.10 m/s / 0.10 m/s |
| 5.11 | Parking brake                    |    | Mecanic             |

### Kleos HM 250 D18 - Dimensional drawing