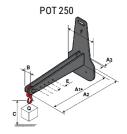

### **Tool characteristics**

| Tool 250 kg | Attachment capacity | Center of gravity of load | A1  | A2  | В   | E   | 31  | С   | D  | E  | E1 | E2 | F   | Weight |
|-------------|---------------------|---------------------------|-----|-----|-----|-----|-----|-----|----|----|----|----|-----|--------|
|             | kg                  | mm                        | mm  | mm  | mm  | mm  | mm  | mm  | mm | mm | mm | mm | mm  | kg     |
| EPE 250     | 250                 | 250                       | 500 | 515 | 40  | -   | -   | 270 | -  | -  | -  | -  | 320 | 21     |
| FA 250      | 250                 | 250                       | 500 | 540 | -   | 230 | 650 | 50  | 50 | 20 | -  | -  | 680 | 33     |
| PLF 250     | 200                 | 300                       | 620 | 635 | 500 |     |     | 280 | -  | 88 | -  | -  | 630 | 40     |
| POT 250     | 150                 | 400                       | 425 | 440 | 50  |     |     | 170 |    |    |    |    | 320 | 22     |