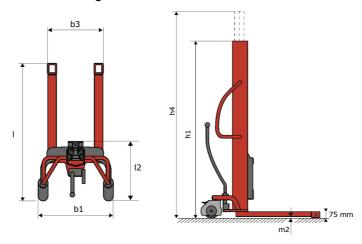

# **KLEOS HM 250 D18**

|     | Technical characteristics        |    | Metric              |
|-----|----------------------------------|----|---------------------|
| 1.1 | Manufacturer                     |    | Manitou             |
| 1.2 | Model Name                       |    | Kleos HM 250 D18    |
| 1.3 | Power source                     |    | Manual              |
| 1.4 | Operator type                    |    | Pedestrian          |
| 1.5 | Max. capacity                    | Q  | 250 kg              |
| 1.6 | Load center of gravity           | c  | 250 mm              |
|     | Weight                           |    |                     |
| 2.1 | Overall weight without tools     |    | 110 kg              |
|     | Wheels                           |    |                     |
| 3.1 | Tires type                       |    | Nylon               |
| .2  | Dimensions of front wheels       |    | 2x (75x65)          |
| 3.3 | Dimensions of rear wheels        |    | 2x (150x50)         |
|     | Dimensions                       |    |                     |
| .2  | Mast lowered height              | h1 | 1585 mm             |
| 1.5 | Mast extended height             | h4 | 2475 mm             |
| 19  | Overall length                   | l1 | 1032 mm             |
| .20 | Length to face of forks          | 12 | 571 mm              |
| 21  | Overall width                    | b1 | 710 mm              |
| .25 | Forks spread                     | b5 | 529 mm              |
|     | Performances                     |    |                     |
| 5.2 | Lifting speed (laden / unladen)  |    | 0.10 m/s / 0.10 m/s |
| 5.3 | Lowering speed (laden / unladen) |    | 0.10 m/s / 0.10 m/s |
| .11 | Parking brake                    |    | Mecanic             |

## Kleos HM 250 D18 - Dimensional drawing