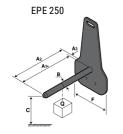

## **Tool characteristics**

| - 10-01     |                     |                           |     |     |     |     |     |     |    |    |    |    |     |        |
|-------------|---------------------|---------------------------|-----|-----|-----|-----|-----|-----|----|----|----|----|-----|--------|
| Tool 250 kg | Attachment capacity | Center of gravity of load | A1  | A2  | В   | ŀ   | 31  | C   | D  | E  | ET | E2 | F   | Weight |
|             | kg                  | mm                        | mm  | mm  | mm  | mm  | mm  | mm  | mm | mm | mm | mm | mm  | kg     |
| EPE 250     | 250                 | 250                       | 500 | 515 | 40  | -   | -   | 270 | -  | -  | -  | -  | 320 | 21     |
| FA 250      | 250                 | 250                       | 500 | 540 | -   | 230 | 650 | 50  | 50 | 20 | -  | -  | 680 | 33     |
| PLF 250     | 200                 | 300                       | 620 | 635 | 500 | -   | -   | 280 | -  | 88 | -  | -  | 630 | 40     |
| POT 250     | 150                 | 400                       | 425 | 440 | 50  |     |     | 170 |    | -  | -  |    | 320 | 22     |