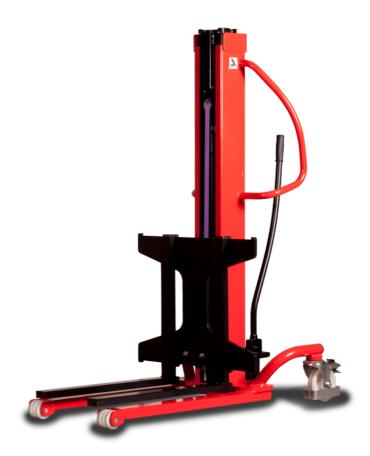

# **KLEOS HM 250 D18**

|     | Technical characteristics        |    | Metric              |
|-----|----------------------------------|----|---------------------|
| 1.1 | Manufacturer                     |    | Manitou             |
| 1.2 | Model Name                       |    | Kleos HM 250 D18    |
| 1.3 | Power source                     |    | Manual              |
| 1.4 | Operator type                    |    | Pedestrian          |
| 1.5 | Max. capacity                    | Q  | 250 kg              |
| 1.6 | Load center of gravity           | c  | 250 mm              |
|     | Weight                           |    |                     |
| 2.1 | Overall weight without tools     |    | 110 kg              |
|     | Wheels                           |    |                     |
| 3.1 | Tires type                       |    | Nylon               |
| .2  | Dimensions of front wheels       |    | 2x (75x65)          |
| 3.3 | Dimensions of rear wheels        |    | 2x (150x50)         |
|     | Dimensions                       |    |                     |
| .2  | Mast lowered height              | h1 | 1585 mm             |
| 1.5 | Mast extended height             | h4 | 2475 mm             |
| 19  | Overall length                   | l1 | 1032 mm             |
| .20 | Length to face of forks          | 12 | 571 mm              |
| 21  | Overall width                    | b1 | 710 mm              |
| .25 | Forks spread                     | b5 | 529 mm              |
|     | Performances                     |    |                     |
| 5.2 | Lifting speed (laden / unladen)  |    | 0.10 m/s / 0.10 m/s |
| 5.3 | Lowering speed (laden / unladen) |    | 0.10 m/s / 0.10 m/s |
| .11 | Parking brake                    |    | Mecanic             |