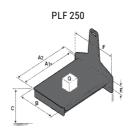

## **Tool characteristics**

| - 10-01     |                     |                           |     |     |     |     |     |     |    |    |    |    |     |        |
|-------------|---------------------|---------------------------|-----|-----|-----|-----|-----|-----|----|----|----|----|-----|--------|
| Tool 250 kg | Attachment capacity | Center of gravity of load | A1  | A2  | В   | ŀ   | 31  | C   | D  | E  | ET | E2 | F   | Weight |
|             | kg                  | mm                        | mm  | mm  | mm  | mm  | mm  | mm  | mm | mm | mm | mm | mm  | kg     |
| EPE 250     | 250                 | 250                       | 500 | 515 | 40  | -   | -   | 270 | -  | -  | -  | -  | 320 | 21     |
| FA 250      | 250                 | 250                       | 500 | 540 | -   | 230 | 650 | 50  | 50 | 20 | -  | -  | 680 | 33     |
| PLF 250     | 200                 | 300                       | 620 | 635 | 500 | -   | -   | 280 | -  | 88 | -  | -  | 630 | 40     |
| POT 250     | 150                 | 400                       | 425 | 440 | 50  |     |     | 170 |    | -  | -  |    | 320 | 22     |

## Tools