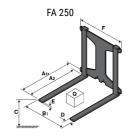

## **Tool characteristics**

| - 10-01     |                     |                           |     |     |     |     |     |     |    |    |    |    |     |        |
|-------------|---------------------|---------------------------|-----|-----|-----|-----|-----|-----|----|----|----|----|-----|--------|
| Tool 250 kg | Attachment capacity | Center of gravity of load | A1  | A2  | В   | ŀ   | 31  | C   | D  | E  | ET | E2 | F   | Weight |
|             | kg                  | mm                        | mm  | mm  | mm  | mm  | mm  | mm  | mm | mm | mm | mm | mm  | kg     |
| EPE 250     | 250                 | 250                       | 500 | 515 | 40  | -   | -   | 270 | -  | -  | -  | -  | 320 | 21     |
| FA 250      | 250                 | 250                       | 500 | 540 | -   | 230 | 650 | 50  | 50 | 20 | -  | -  | 680 | 33     |
| PLF 250     | 200                 | 300                       | 620 | 635 | 500 | -   | -   | 280 | -  | 88 | -  | -  | 630 | 40     |
| POT 250     | 150                 | 400                       | 425 | 440 | 50  |     |     | 170 |    | -  | -  |    | 320 | 22     |