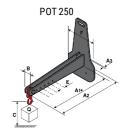

## **Tool characteristics**

| - 10-01     |                     |                           |     |     |     |     |     |     |    |    |    |    |     |        |
|-------------|---------------------|---------------------------|-----|-----|-----|-----|-----|-----|----|----|----|----|-----|--------|
| Tool 250 kg | Attachment capacity | Center of gravity of load | A1  | A2  | В   | ŀ   | 31  | C   | D  | E  | ET | E2 | F   | Weight |
|             | kg                  | mm                        | mm  | mm  | mm  | mm  | mm  | mm  | mm | mm | mm | mm | mm  | kg     |
| EPE 250     | 250                 | 250                       | 500 | 515 | 40  | -   | -   | 270 | -  | -  | -  | -  | 320 | 21     |
| FA 250      | 250                 | 250                       | 500 | 540 | -   | 230 | 650 | 50  | 50 | 20 | -  | -  | 680 | 33     |
| PLF 250     | 200                 | 300                       | 620 | 635 | 500 | -   | -   | 280 | -  | 88 | -  | -  | 630 | 40     |
| POT 250     | 150                 | 400                       | 425 | 440 | 50  |     |     | 170 |    | -  | -  |    | 320 | 22     |

## Tools