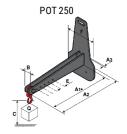

## **Tool characteristics**

| - 10-01     |                     |                           |     |     | _   |     |     |     |    |    |    |    |     |        |
|-------------|---------------------|---------------------------|-----|-----|-----|-----|-----|-----|----|----|----|----|-----|--------|
| Tool 250 kg | Attachment capacity | Center of gravity of load | A1  | A2  | В   | ŀ   | 31  | C   | D  | E  | ET | E2 | F   | Weight |
|             | kg                  | mm                        | mm  | mm  | mm  | mm  | mm  | mm  | mm | mm | mm | mm | mm  | kg     |
| EPE 250     | 250                 | 250                       | 500 | 515 | 40  | -   | -   | 270 | -  | -  | -  | -  | 320 | 21     |
| FA 250      | 250                 | 250                       | 500 | 540 | -   | 230 | 650 | 50  | 50 | 20 | -  | -  | 680 | 33     |
| PLF 250     | 200                 | 300                       | 620 | 635 | 500 | -   | -   | 280 | -  | 88 | -  | -  | 630 | 40     |
| POT 250     | 150                 | 400                       | 425 | 440 | 50  |     |     | 170 |    | -  | -  |    | 320 | 22     |

## Tools