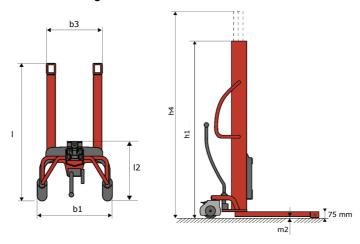

# **KLEOS HM 250 D18**

|      | Technical characteristics        |    | Metric              |
|------|----------------------------------|----|---------------------|
| 1.1  | Manufacturer                     |    | Manitou             |
| 1.2  | Model Name                       |    | HM 250 D18          |
| 1.3  | Power source                     |    | Manual              |
| 1.4  | Operator type                    |    | Pedestrian          |
| 1.5  | Max. capacity                    | Q  | 250 kg              |
| 1.6  | Load center of gravity           | c  | 250 mm              |
|      | Weight                           |    |                     |
| 2.1  | Overall weight without tools     |    | 110 kg              |
|      | Wheels                           |    |                     |
| 3.1  | Tires type                       |    | Nylon               |
| 3.2  | Dimensions of front wheels       |    | 2x (75x65)          |
| 3.3  | Dimensions of rear wheels        |    | 2x (150x50)         |
|      | Dimensions                       |    |                     |
| 1.2  | Mast lowered height              | h1 | 1585 mm             |
| 1.5  | Mast extended height             | h4 | 2475 mm             |
| .19  | Overall length                   | l1 | 1032 mm             |
| .20  | Length to face of forks          | 12 | 571 mm              |
| .21  | Overall width                    | b1 | 710 mm              |
| .25  | Forks spread                     | b5 | 529 mm              |
|      | Performances                     |    |                     |
| 5.2  | Lifting speed (laden / unladen)  |    | 0.10 m/s / 0.10 m/s |
| 5.3  | Lowering speed (laden / unladen) |    | 0.10 m/s / 0.10 m/s |
| 5.11 | Parking brake                    |    | Mecanic             |

## Kleos HM 250 D18 - Dimensional drawing