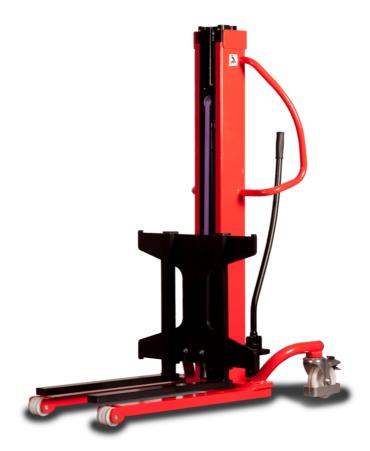

# **KLEOS HM 250 D18**

|      | Technical characteristics        |    | Metric              |
|------|----------------------------------|----|---------------------|
| 1.1  | Manufacturer                     |    | Manitou             |
| 1.2  | Model Name                       |    | HM 250 D18          |
| 1.3  | Power source                     |    | Manual              |
| 1.4  | Operator type                    |    | Pedestrian          |
| 1.5  | Max. capacity                    | Q  | 250 kg              |
| 1.6  | Load center of gravity           | c  | 250 mm              |
|      | Weight                           |    |                     |
| 2.1  | Overall weight without tools     |    | 110 kg              |
|      | Wheels                           |    |                     |
| 3.1  | Tires type                       |    | Nylon               |
| 3.2  | Dimensions of front wheels       |    | 2x (75x65)          |
| 3.3  | Dimensions of rear wheels        |    | 2x (150x50)         |
|      | Dimensions                       |    |                     |
| 1.2  | Mast lowered height              | h1 | 1585 mm             |
| 1.5  | Mast extended height             | h4 | 2475 mm             |
| .19  | Overall length                   | l1 | 1032 mm             |
| .20  | Length to face of forks          | 12 | 571 mm              |
| .21  | Overall width                    | b1 | 710 mm              |
| .25  | Forks spread                     | b5 | 529 mm              |
|      | Performances                     |    |                     |
| 5.2  | Lifting speed (laden / unladen)  |    | 0.10 m/s / 0.10 m/s |
| 5.3  | Lowering speed (laden / unladen) |    | 0.10 m/s / 0.10 m/s |
| 5.11 | Parking brake                    |    | Mecanic             |