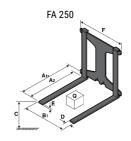

## **Tool characteristics**

| - 10-01     |                     |                           |     |     | _   |     |     |     |    |    |    |    |     |        |
|-------------|---------------------|---------------------------|-----|-----|-----|-----|-----|-----|----|----|----|----|-----|--------|
| Tool 250 kg | Attachment capacity | Center of gravity of load | A1  | A2  | В   | ŀ   | 31  | C   | D  | E  | ET | E2 | F   | Weight |
|             | kg                  | mm                        | mm  | mm  | mm  | mm  | mm  | mm  | mm | mm | mm | mm | mm  | kg     |
| EPE 250     | 250                 | 250                       | 500 | 515 | 40  | -   | -   | 270 | -  | -  | -  | -  | 320 | 21     |
| FA 250      | 250                 | 250                       | 500 | 540 | -   | 230 | 650 | 50  | 50 | 20 | -  | -  | 680 | 33     |
| PLF 250     | 200                 | 300                       | 620 | 635 | 500 | -   | -   | 280 | -  | 88 | -  | -  | 630 | 40     |
| POT 250     | 150                 | 400                       | 425 | 440 | 50  |     |     | 170 |    | -  | -  |    | 320 | 22     |

## Tools