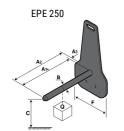

## **Tool characteristics**

| - 10-01     |                     |                           |     |     | _   |     |     |     |    |    |    |    |     |        |
|-------------|---------------------|---------------------------|-----|-----|-----|-----|-----|-----|----|----|----|----|-----|--------|
| Tool 250 kg | Attachment capacity | Center of gravity of load | A1  | A2  | В   | ŀ   | 31  | C   | D  | E  | ET | E2 | F   | Weight |
|             | kg                  | mm                        | mm  | mm  | mm  | mm  | mm  | mm  | mm | mm | mm | mm | mm  | kg     |
| EPE 250     | 250                 | 250                       | 500 | 515 | 40  | -   | -   | 270 | -  | -  | -  | -  | 320 | 21     |
| FA 250      | 250                 | 250                       | 500 | 540 | -   | 230 | 650 | 50  | 50 | 20 | -  | -  | 680 | 33     |
| PLF 250     | 200                 | 300                       | 620 | 635 | 500 | -   | -   | 280 | -  | 88 | -  | -  | 630 | 40     |
| POT 250     | 150                 | 400                       | 425 | 440 | 50  |     |     | 170 |    | -  | -  |    | 320 | 22     |

## Tools