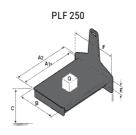

## **Tool characteristics**

| - 10-01     |                     |                           |     |     | _   |     |     |     |    |    |    |    |     |        |
|-------------|---------------------|---------------------------|-----|-----|-----|-----|-----|-----|----|----|----|----|-----|--------|
| Tool 250 kg | Attachment capacity | Center of gravity of load | A1  | A2  | В   | ŀ   | 31  | C   | D  | E  | ET | E2 | F   | Weight |
|             | kg                  | mm                        | mm  | mm  | mm  | mm  | mm  | mm  | mm | mm | mm | mm | mm  | kg     |
| EPE 250     | 250                 | 250                       | 500 | 515 | 40  | -   | -   | 270 | -  | -  | -  | -  | 320 | 21     |
| FA 250      | 250                 | 250                       | 500 | 540 | -   | 230 | 650 | 50  | 50 | 20 | -  | -  | 680 | 33     |
| PLF 250     | 200                 | 300                       | 620 | 635 | 500 | -   | -   | 280 | -  | 88 | -  | -  | 630 | 40     |
| POT 250     | 150                 | 400                       | 425 | 440 | 50  |     |     | 170 |    | -  | -  |    | 320 | 22     |

## Tools