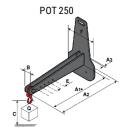

## **Tool characteristics**

| - 10-01     |                     |                           |     |     |     |     |     |     |    |    |    |    |     |        |
|-------------|---------------------|---------------------------|-----|-----|-----|-----|-----|-----|----|----|----|----|-----|--------|
| Tool 250 kg | Attachment capacity | Center of gravity of load | A1  | A2  | В   | ŀ   | 31  | C   | D  | E  | ET | E2 | F   | Weight |
|             | kg                  | mm                        | mm  | mm  | mm  | mm  | mm  | mm  | mm | mm | mm | mm | mm  | kg     |
| EPE 250     | 250                 | 250                       | 500 | 515 | 40  | -   | -   | 270 | -  | -  | -  | -  | 320 | 21     |
| FA 250      | 250                 | 250                       | 500 | 540 | -   | 230 | 650 | 50  | 50 | 20 | -  | -  | 680 | 33     |
| PLF 250     | 200                 | 300                       | 620 | 635 | 500 | -   | -   | 280 | -  | 88 | -  | -  | 630 | 40     |
| POT 250     | 150                 | 400                       | 425 | 440 | 50  |     |     | 170 |    | -  | -  |    | 320 | 22     |

## Tools