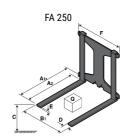

## **Tool characteristics**

| - 10-01     |                     |                           |     |     |     |     |     |     |    |    |    |    |     |        |
|-------------|---------------------|---------------------------|-----|-----|-----|-----|-----|-----|----|----|----|----|-----|--------|
| Tool 250 kg | Attachment capacity | Center of gravity of load | A1  | A2  | В   | ŀ   | 31  | C   | D  | E  | ET | E2 | F   | Weight |
|             | kg                  | mm                        | mm  | mm  | mm  | mm  | mm  | mm  | mm | mm | mm | mm | mm  | kg     |
| EPE 250     | 250                 | 250                       | 500 | 515 | 40  | -   | -   | 270 | -  | -  | -  | -  | 320 | 21     |
| FA 250      | 250                 | 250                       | 500 | 540 | -   | 230 | 650 | 50  | 50 | 20 | -  | -  | 680 | 33     |
| PLF 250     | 200                 | 300                       | 620 | 635 | 500 | -   | -   | 280 | -  | 88 | -  | -  | 630 | 40     |
| POT 250     | 150                 | 400                       | 425 | 440 | 50  |     |     | 170 |    | -  | -  |    | 320 | 22     |

## Tools