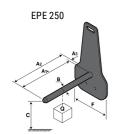

## **Tool characteristics**

| - 10-01     |                     |                           |     |     |     |     |     |     |    |    |    |    |     |        |
|-------------|---------------------|---------------------------|-----|-----|-----|-----|-----|-----|----|----|----|----|-----|--------|
| Tool 250 kg | Attachment capacity | Center of gravity of load | A1  | A2  | В   | ŀ   | 31  | C   | D  | E  | ET | E2 | F   | Weight |
|             | kg                  | mm                        | mm  | mm  | mm  | mm  | mm  | mm  | mm | mm | mm | mm | mm  | kg     |
| EPE 250     | 250                 | 250                       | 500 | 515 | 40  | -   | -   | 270 | -  | -  | -  | -  | 320 | 21     |
| FA 250      | 250                 | 250                       | 500 | 540 | -   | 230 | 650 | 50  | 50 | 20 | -  | -  | 680 | 33     |
| PLF 250     | 200                 | 300                       | 620 | 635 | 500 | -   | -   | 280 | -  | 88 | -  | -  | 630 | 40     |
| POT 250     | 150                 | 400                       | 425 | 440 | 50  |     |     | 170 |    | -  | -  |    | 320 | 22     |

## Tools