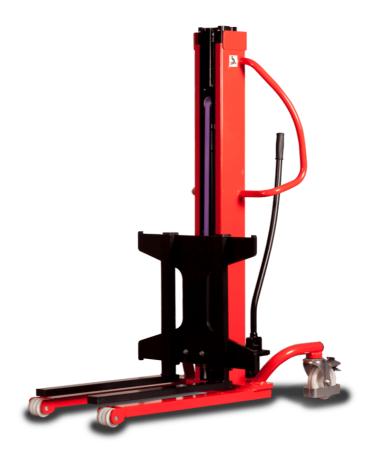

# **KLEOS HM 250 D18**

|      | Technical characteristics        |    | Metric              |
|------|----------------------------------|----|---------------------|
| 1.1  | Manufacturer                     |    | Manitou             |
| 1.2  | Model Name                       |    | HM 250 D18          |
| 1.3  | Power source                     |    | Manual              |
| 1.4  | Operator type                    |    | Pedestrian          |
| 1.5  | Max. capacity                    | Q  | 250 kg              |
| 1.6  | Load center of gravity           | С  | 250 mm              |
|      | Weight                           |    |                     |
| 2.1  | Overall weight without tools     |    | 110 kg              |
|      | Wheels                           |    |                     |
| 3.1  | Tires type                       |    | Nylon               |
| 3.2  | Dimensions of front wheels       |    | 2x (75x65)          |
| 3.3  | Dimensions of rear wheels        |    | 2x (150x50)         |
|      | Dimensions                       |    |                     |
| 4.2  | Mast lowered height              | h1 | 1585 mm             |
| 4.5  | Mast extended height             | h4 | 2475 mm             |
| 4.19 | Overall length                   | I1 | 1032 mm             |
| 4.20 | Length to face of forks          | 12 | 571 mm              |
| 4.21 | Overall width                    | b1 | 710 mm              |
| 4.25 | Forks spread                     | b5 | 529 mm              |
|      | Performances                     |    |                     |
| 5.2  | Lifting speed (laden / unladen)  |    | 0.10 m/s / 0.10 m/s |
| 5.3  | Lowering speed (laden / unladen) |    | 0.10 m/s / 0.10 m/s |
| 5.11 | Parking brake                    |    | Mecanic             |