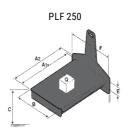

## **Tool characteristics**

| - 10-01     |                     |                           |     |     |     |     |     |     |    |    |    |    |     |        |
|-------------|---------------------|---------------------------|-----|-----|-----|-----|-----|-----|----|----|----|----|-----|--------|
| Tool 250 kg | Attachment capacity | Center of gravity of load | A1  | A2  | В   | ŀ   | 31  | C   | D  | E  | ET | E2 | F   | Weight |
|             | kg                  | mm                        | mm  | mm  | mm  | mm  | mm  | mm  | mm | mm | mm | mm | mm  | kg     |
| EPE 250     | 250                 | 250                       | 500 | 515 | 40  | -   | -   | 270 | -  | -  | -  | -  | 320 | 21     |
| FA 250      | 250                 | 250                       | 500 | 540 | -   | 230 | 650 | 50  | 50 | 20 | -  | -  | 680 | 33     |
| PLF 250     | 200                 | 300                       | 620 | 635 | 500 | -   | -   | 280 | -  | 88 | -  | -  | 630 | 40     |
| POT 250     | 150                 | 400                       | 425 | 440 | 50  |     |     | 170 |    | -  | -  |    | 320 | 22     |

## Tools