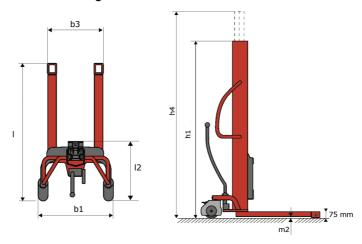

# **KLEOS HM 250 D18**

|      | Technical characteristics        |    | Metric              |
|------|----------------------------------|----|---------------------|
| 1.1  | Manufacturer                     |    | Manitou             |
| 1.2  | Model Name                       |    | HM 250 D18          |
| 1.3  | Power source                     |    | Manual              |
| 1.4  | Operator type                    |    | Pedestrian          |
| 1.5  | Max. capacity                    | Q  | 250 kg              |
| 1.6  | Load center of gravity           | С  | 250 mm              |
|      | Weight                           |    |                     |
| 2.1  | Overall weight without tools     |    | 110 kg              |
|      | Wheels                           |    |                     |
| 3.1  | Tires type                       |    | Nylon               |
| 3.2  | Dimensions of front wheels       |    | 2x (75x65)          |
| 3.3  | Dimensions of rear wheels        |    | 2x (150x50)         |
|      | Dimensions                       |    |                     |
| 4.2  | Mast lowered height              | h1 | 1585 mm             |
| 4.5  | Mast extended height             | h4 | 2475 mm             |
| 4.19 | Overall length                   | I1 | 1032 mm             |
| 4.20 | Length to face of forks          | 12 | 571 mm              |
| 4.21 | Overall width                    | b1 | 710 mm              |
| 4.25 | Forks spread                     | b5 | 529 mm              |
|      | Performances                     |    |                     |
| 5.2  | Lifting speed (laden / unladen)  |    | 0.10 m/s / 0.10 m/s |
| 5.3  | Lowering speed (laden / unladen) |    | 0.10 m/s / 0.10 m/s |
| 5.11 | Parking brake                    |    | Mecanic             |

## Kleos HM 250 D18 - Dimensional drawing