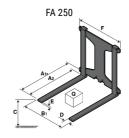

## **Tool characteristics**

| - 10-01     |                     |                           |     |     | _   |     |     |     |    |    |    |    |     |        |
|-------------|---------------------|---------------------------|-----|-----|-----|-----|-----|-----|----|----|----|----|-----|--------|
| Tool 250 kg | Attachment capacity | Center of gravity of load | A1  | A2  | В   | ŀ   | 31  | C   | D  | E  | ET | E2 | F   | Weight |
|             | kg                  | mm                        | mm  | mm  | mm  | mm  | mm  | mm  | mm | mm | mm | mm | mm  | kg     |
| EPE 250     | 250                 | 250                       | 500 | 515 | 40  | -   | -   | 270 | -  | -  | -  | -  | 320 | 21     |
| FA 250      | 250                 | 250                       | 500 | 540 | -   | 230 | 650 | 50  | 50 | 20 | -  | -  | 680 | 33     |
| PLF 250     | 200                 | 300                       | 620 | 635 | 500 | -   | -   | 280 | -  | 88 | -  | -  | 630 | 40     |
| POT 250     | 150                 | 400                       | 425 | 440 | 50  |     |     | 170 |    | -  | -  |    | 320 | 22     |

## Tools