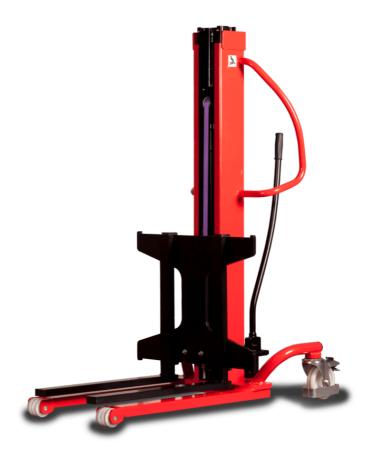

# **KLEOS HM 250 D18**

|      | Technical characteristics        |    | Metric              |
|------|----------------------------------|----|---------------------|
| 1.1  | Manufacturer                     |    | Manitou             |
| 1.2  | Model Name                       |    | HM 250 D18          |
| 1.3  | Power source                     |    | Manual              |
| 1.4  | Operator type                    |    | Pedestrian          |
| 1.5  | Max. capacity                    | Q  | 250 kg              |
| 1.6  | Load center of gravity           | c  | 250 mm              |
|      | Weight                           |    |                     |
| 2.1  | Overall weight without tools     |    | 110 kg              |
|      | Wheels                           |    |                     |
| 3.1  | Tires type                       |    | Nylon               |
| 3.2  | Dimensions of front wheels       |    | 2x (75x65)          |
| 3.3  | Dimensions of rear wheels        |    | 2x (150x50)         |
|      | Dimensions                       |    |                     |
| 4.2  | Mast lowered height              | h1 | 1585 mm             |
| 4.5  | Mast extended height             | h4 | 2475 mm             |
| 4.19 | Overall length                   | l1 | 1032 mm             |
| 4.20 | Length to face of forks          | 12 | 571 mm              |
| 4.21 | Overall width                    | b1 | 710 mm              |
| 4.25 | Forks spread                     | b5 | 529 mm              |
|      | Performances                     |    |                     |
| 5.2  | Lifting speed (laden / unladen)  |    | 0.10 m/s / 0.10 m/s |
| 5.3  | Lowering speed (laden / unladen) |    | 0.10 m/s / 0.10 m/s |
| 5.11 | Parking brake                    |    | Mecanic             |