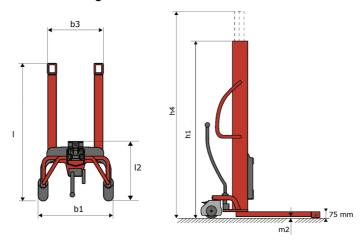

# **KLEOS HM 250 D18**

|      | Technical characteristics        |    | Metric              |
|------|----------------------------------|----|---------------------|
| 1.1  | Manufacturer                     |    | Manitou             |
| 1.2  | Model Name                       |    | HM 250 D18          |
| 1.3  | Power source                     |    | Manual              |
| 1.4  | Operator type                    |    | Pedestrian          |
| 1.5  | Max. capacity                    | Q  | 250 kg              |
| 1.6  | Load center of gravity           | c  | 250 mm              |
|      | Weight                           |    |                     |
| 2.1  | Overall weight without tools     |    | 110 kg              |
|      | Wheels                           |    |                     |
| 3.1  | Tires type                       |    | Nylon               |
| 3.2  | Dimensions of front wheels       |    | 2x (75x65)          |
| 3.3  | Dimensions of rear wheels        |    | 2x (150x50)         |
|      | Dimensions                       |    |                     |
| 4.2  | Mast lowered height              | h1 | 1585 mm             |
| 4.5  | Mast extended height             | h4 | 2475 mm             |
| 4.19 | Overall length                   | l1 | 1032 mm             |
| 4.20 | Length to face of forks          | 12 | 571 mm              |
| 4.21 | Overall width                    | b1 | 710 mm              |
| 4.25 | Forks spread                     | b5 | 529 mm              |
|      | Performances                     |    |                     |
| 5.2  | Lifting speed (laden / unladen)  |    | 0.10 m/s / 0.10 m/s |
| 5.3  | Lowering speed (laden / unladen) |    | 0.10 m/s / 0.10 m/s |
| 5.11 | Parking brake                    |    | Mecanic             |

## Kleos HM 250 D18 - Dimensional drawing