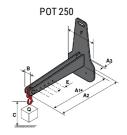

## **Tool characteristics**

| - 10-01     |                     |                           |     |     | _   |     |     |     |    |    |    |    |     |        |
|-------------|---------------------|---------------------------|-----|-----|-----|-----|-----|-----|----|----|----|----|-----|--------|
| Tool 250 kg | Attachment capacity | Center of gravity of load | A1  | A2  | В   | ŀ   | 31  | C   | D  | E  | ET | E2 | F   | Weight |
|             | kg                  | mm                        | mm  | mm  | mm  | mm  | mm  | mm  | mm | mm | mm | mm | mm  | kg     |
| EPE 250     | 250                 | 250                       | 500 | 515 | 40  | -   | -   | 270 | -  | -  | -  | -  | 320 | 21     |
| FA 250      | 250                 | 250                       | 500 | 540 | -   | 230 | 650 | 50  | 50 | 20 | -  | -  | 680 | 33     |
| PLF 250     | 200                 | 300                       | 620 | 635 | 500 | -   | -   | 280 | -  | 88 | -  | -  | 630 | 40     |
| POT 250     | 150                 | 400                       | 425 | 440 | 50  |     |     | 170 |    | -  | -  |    | 320 | 22     |

## Tools