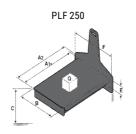

## **Tool characteristics**

| - 10-01     |                     |                           |     |     | _   |     |     |     |    |    |    |    |     |        |
|-------------|---------------------|---------------------------|-----|-----|-----|-----|-----|-----|----|----|----|----|-----|--------|
| Tool 250 kg | Attachment capacity | Center of gravity of load | A1  | A2  | В   | ŀ   | 31  | C   | D  | E  | ET | E2 | F   | Weight |
|             | kg                  | mm                        | mm  | mm  | mm  | mm  | mm  | mm  | mm | mm | mm | mm | mm  | kg     |
| EPE 250     | 250                 | 250                       | 500 | 515 | 40  | -   | -   | 270 | -  | -  | -  | -  | 320 | 21     |
| FA 250      | 250                 | 250                       | 500 | 540 | -   | 230 | 650 | 50  | 50 | 20 | -  | -  | 680 | 33     |
| PLF 250     | 200                 | 300                       | 620 | 635 | 500 | -   | -   | 280 | -  | 88 | -  | -  | 630 | 40     |
| POT 250     | 150                 | 400                       | 425 | 440 | 50  |     |     | 170 |    | -  | -  |    | 320 | 22     |

## Tools