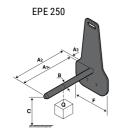

## **Tool characteristics**

| - 10-01     |                     |                           |     |     | _   |     |     |     |    |    |    |    |     |        |
|-------------|---------------------|---------------------------|-----|-----|-----|-----|-----|-----|----|----|----|----|-----|--------|
| Tool 250 kg | Attachment capacity | Center of gravity of load | A1  | A2  | В   | ŀ   | 31  | C   | D  | E  | ET | E2 | F   | Weight |
|             | kg                  | mm                        | mm  | mm  | mm  | mm  | mm  | mm  | mm | mm | mm | mm | mm  | kg     |
| EPE 250     | 250                 | 250                       | 500 | 515 | 40  | -   | -   | 270 | -  | -  | -  | -  | 320 | 21     |
| FA 250      | 250                 | 250                       | 500 | 540 | -   | 230 | 650 | 50  | 50 | 20 | -  | -  | 680 | 33     |
| PLF 250     | 200                 | 300                       | 620 | 635 | 500 | -   | -   | 280 | -  | 88 | -  | -  | 630 | 40     |
| POT 250     | 150                 | 400                       | 425 | 440 | 50  |     |     | 170 |    | -  | -  |    | 320 | 22     |

## Tools