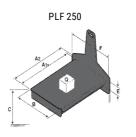

### **Tool characteristics**

| Tool 250 kg | Attachment capacity | Center of gravity of load | A1  | A2  | В   | E   | 31  | С   | D  | E  | E1 | E2 | F   | Weight |
|-------------|---------------------|---------------------------|-----|-----|-----|-----|-----|-----|----|----|----|----|-----|--------|
|             | kg                  | mm                        | mm  | mm  | mm  | mm  | mm  | mm  | mm | mm | mm | mm | mm  | kg     |
| EPE 250     | 250                 | 250                       | 500 | 515 | 40  | -   | -   | 270 | -  | -  | -  | -  | 320 | 21     |
| FA 250      | 250                 | 250                       | 500 | 540 | -   | 230 | 650 | 50  | 50 | 20 | -  | -  | 680 | 33     |
| PLF 250     | 200                 | 300                       | 620 | 635 | 500 | -   |     | 280 | -  | 88 |    |    | 630 | 40     |
| POT 250     | 150                 | 400                       | 425 | 440 | 50  | -   | -   | 170 | -  | -  | -  | -  | 320 | 22     |

## Tools