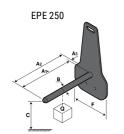

### **Tool characteristics**

| Tool 250 kg | Attachment capacity | Center of gravity of load | A1  | A2  | В   | E   | 31  | С   | D  | E  | E1 | E2 | F   | Weight |
|-------------|---------------------|---------------------------|-----|-----|-----|-----|-----|-----|----|----|----|----|-----|--------|
|             | kg                  | mm                        | mm  | mm  | mm  | mm  | mm  | mm  | mm | mm | mm | mm | mm  | kg     |
| EPE 250     | 250                 | 250                       | 500 | 515 | 40  | -   | -   | 270 | -  | -  | -  | -  | 320 | 21     |
| FA 250      | 250                 | 250                       | 500 | 540 | -   | 230 | 650 | 50  | 50 | 20 | -  | -  | 680 | 33     |
| PLF 250     | 200                 | 300                       | 620 | 635 | 500 | -   |     | 280 | -  | 88 |    |    | 630 | 40     |
| POT 250     | 150                 | 400                       | 425 | 440 | 50  | -   | -   | 170 | -  | -  | -  | -  | 320 | 22     |

## Tools