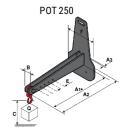

### **Tool characteristics**

| Tool 250 kg | Attachment capacity | Center of gravity of load | A1  | A2  | В   | E   | 31  | С   | D  | E  | E1 | E2 | F   | Weight |
|-------------|---------------------|---------------------------|-----|-----|-----|-----|-----|-----|----|----|----|----|-----|--------|
|             | kg                  | mm                        | mm  | mm  | mm  | mm  | mm  | mm  | mm | mm | mm | mm | mm  | kg     |
| EPE 250     | 250                 | 250                       | 500 | 515 | 40  | -   | -   | 270 | -  | -  | -  | -  | 320 | 21     |
| FA 250      | 250                 | 250                       | 500 | 540 | -   | 230 | 650 | 50  | 50 | 20 | -  | -  | 680 | 33     |
| PLF 250     | 200                 | 300                       | 620 | 635 | 500 | -   |     | 280 | -  | 88 |    |    | 630 | 40     |
| POT 250     | 150                 | 400                       | 425 | 440 | 50  | -   | -   | 170 | -  | -  | -  | -  | 320 | 22     |

## Tools