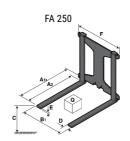

### **Tool characteristics**

| Tool 250 kg | Attachment capacity | Center of gravity of load | A1  | A2  | В   | E   | 31  | С   | D  | E  | E1 | E2 | F   | Weight |
|-------------|---------------------|---------------------------|-----|-----|-----|-----|-----|-----|----|----|----|----|-----|--------|
|             | kg                  | mm                        | mm  | mm  | mm  | mm  | mm  | mm  | mm | mm | mm | mm | mm  | kg     |
| EPE 250     | 250                 | 250                       | 500 | 515 | 40  | -   | -   | 270 | -  | -  | -  | -  | 320 | 21     |
| FA 250      | 250                 | 250                       | 500 | 540 | -   | 230 | 650 | 50  | 50 | 20 | -  | -  | 680 | 33     |
| PLF 250     | 200                 | 300                       | 620 | 635 | 500 | -   |     | 280 | -  | 88 |    |    | 630 | 40     |
| POT 250     | 150                 | 400                       | 425 | 440 | 50  | -   | -   | 170 | -  | -  | -  | -  | 320 | 22     |

## Tools