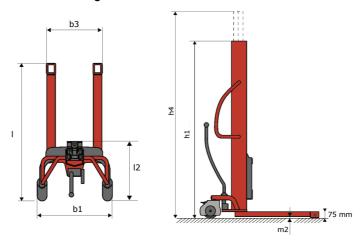

# **KLEOS HM 250 D18**

|      | Technical characteristics        |    | Metric              |
|------|----------------------------------|----|---------------------|
| 1.1  | Manufacturer                     |    | Manitou             |
| 1.2  | Model Name                       |    | HM 250 D18          |
| 1.3  | Power source                     |    | Manual              |
| 1.4  | Operator type                    |    | Pedestrian          |
| 1.5  | Max. capacity                    | Q  | 250 kg              |
| 1.6  | Load center of gravity           | С  | 250 mm              |
|      | Weight                           |    |                     |
| 2.1  | Overall weight without tools     |    | 110 kg              |
|      | Wheels                           |    |                     |
| 3.1  | Tires type                       |    | Nylon               |
| 3.2  | Dimensions of front wheels       |    | 2x (75x65)          |
| 3.3  | Dimensions of rear wheels        |    | 2x (150x50)         |
|      | Dimensions                       |    |                     |
| 4.2  | Mast lowered height              | h1 | 1585 mm             |
| 4.5  | Mast extended height             | h4 | 2475 mm             |
| 4.19 | Overall length                   | l1 | 1032 mm             |
| 4.20 | Length to face of forks          | 12 | 571 mm              |
| 4.21 | Overall width                    | b1 | 710 mm              |
| 4.25 | Forks spread                     | b5 | 529 mm              |
|      | Performances                     |    |                     |
| 5.2  | Lifting speed (laden / unladen)  |    | 0.10 m/s / 0.10 m/s |
| 5.3  | Lowering speed (laden / unladen) |    | 0.10 m/s / 0.10 m/s |
| 5.11 | Parking brake                    |    | Mecanic             |

#### Kleos HM 250 D18 - Dimensional drawing