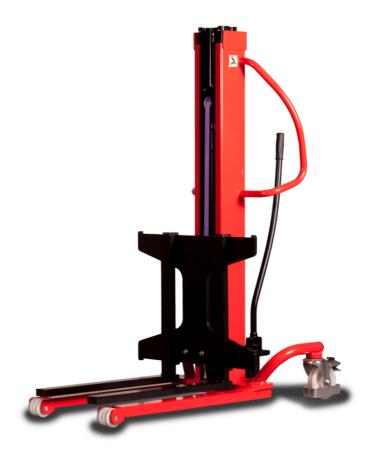

# **KLEOS HM 250 D18**

|      | Technical characteristics        |    | Metric              |
|------|----------------------------------|----|---------------------|
| 1.1  | Manufacturer                     |    | Manitou             |
| 1.2  | Model Name                       |    | HM 250 D18          |
| 1.3  | Power source                     |    | Manual              |
| 1.4  | Operator type                    |    | Pedestrian          |
| 1.5  | Max. capacity                    | Q  | 250 kg              |
| 1.6  | Load center of gravity           | С  | 250 mm              |
|      | Weight                           |    |                     |
| 2.1  | Overall weight without tools     |    | 110 kg              |
|      | Wheels                           |    |                     |
| 3.1  | Tires type                       |    | Nylon               |
| 3.2  | Dimensions of front wheels       |    | 2x (75x65)          |
| 3.3  | Dimensions of rear wheels        |    | 2x (150x50)         |
|      | Dimensions                       |    |                     |
| 4.2  | Mast lowered height              | h1 | 1585 mm             |
| 4.5  | Mast extended height             | h4 | 2475 mm             |
| 4.19 | Overall length                   | l1 | 1032 mm             |
| 4.20 | Length to face of forks          | 12 | 571 mm              |
| 4.21 | Overall width                    | b1 | 710 mm              |
| 4.25 | Forks spread                     | b5 | 529 mm              |
|      | Performances                     |    |                     |
| 5.2  | Lifting speed (laden / unladen)  |    | 0.10 m/s / 0.10 m/s |
| 5.3  | Lowering speed (laden / unladen) |    | 0.10 m/s / 0.10 m/s |
| 5.11 | Parking brake                    |    | Mecanic             |