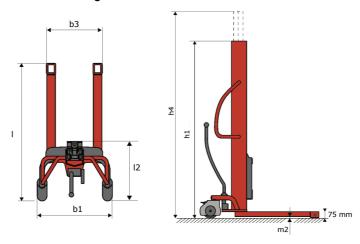

# **KLEOS HM 250 D18**

|      | Technical characteristics        |    | Metric              |
|------|----------------------------------|----|---------------------|
| 1.1  | Manufacturer                     |    | Manitou             |
| 1.2  | Model Name                       |    | HM 250 D18          |
| 1.3  | Power source                     |    | Manual              |
| 1.4  | Operator type                    |    | Pedestrian          |
| 1.5  | Max. capacity                    | Q  | 250 kg              |
| 1.6  | Load center of gravity           | C  | 250 mm              |
|      | Weight                           |    |                     |
| 2.1  | Overall weight without tools     |    | 110 kg              |
|      | Wheels                           |    |                     |
| 3.1  | Tires type                       |    | Nylon               |
| 3.2  | Dimensions of front wheels       |    | 2x (75x65)          |
| 3.3  | Dimensions of rear wheels        |    | 2x (150x50)         |
|      | Dimensions                       |    |                     |
| 4.2  | Mast lowered height              | h1 | 1585 mm             |
| 4.5  | Mast extended height             | h4 | 2475 mm             |
| 4.19 | Overall length                   | l1 | 1032 mm             |
| 4.20 | Length to face of forks          | 12 | 571 mm              |
| 4.21 | Overall width                    | b1 | 710 mm              |
| 4.25 | Forks spread                     | b5 | 529 mm              |
|      | Performances                     |    |                     |
| 5.2  | Lifting speed (laden / unladen)  |    | 0.10 m/s / 0.10 m/s |
| 5.3  | Lowering speed (laden / unladen) |    | 0.10 m/s / 0.10 m/s |
| 5.11 | Parking brake                    |    | Mecanic             |

#### Kleos HM 250 D18 - Dimensional drawing