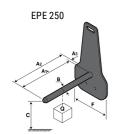

### **Tool characteristics**

| Tool 250 kg | Attachment capacity | Center of gravity of load | A1  | A2  | В   | E   | 31  | С   | D  | E  | E1 | E2 | F   | Weight |
|-------------|---------------------|---------------------------|-----|-----|-----|-----|-----|-----|----|----|----|----|-----|--------|
|             | kg                  | mm                        | mm  | mm  | mm  | mm  | mm  | mm  | mm | mm | mm | mm | mm  | kg     |
| EPE 250     | 250                 | 250                       | 500 | 515 | 40  | -   | -   | 270 | -  | -  | -  | -  | 320 | 21     |
| FA 250      | 250                 | 250                       | 500 | 540 | -   | 230 | 650 | 50  | 50 | 20 | -  | -  | 680 | 33     |
| PLF 250     | 200                 | 300                       | 620 | 635 | 500 | -   |     | 280 | -  | 88 | -  | -  | 630 | 40     |
| POT 250     | 150                 | 400                       | 425 | 440 | 50  | -   | -   | 170 | -  | -  | -  | -  | 320 | 22     |

## Tools