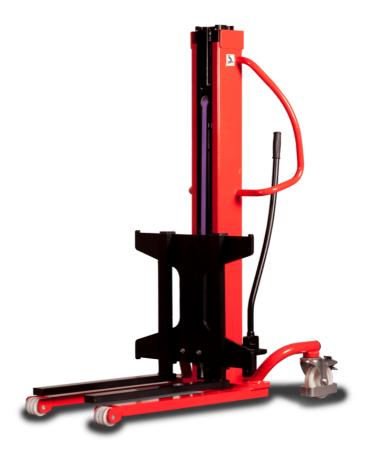

# **KLEOS HM 250 D18**

|      | Technical characteristics        |    | Metric              |
|------|----------------------------------|----|---------------------|
| 1.1  | Manufacturer                     |    | Manitou             |
| 1.2  | Model Name                       |    | HM 250 D18          |
| 1.3  | Power source                     |    | Manual              |
| 1.4  | Operator type                    |    | Pedestrian          |
| 1.5  | Max. capacity                    | Q  | 250 kg              |
| 1.6  | Load center of gravity           | C  | 250 mm              |
|      | Weight                           |    |                     |
| 2.1  | Overall weight without tools     |    | 110 kg              |
|      | Wheels                           |    |                     |
| 3.1  | Tires type                       |    | Nylon               |
| 3.2  | Dimensions of front wheels       |    | 2x (75x65)          |
| 3.3  | Dimensions of rear wheels        |    | 2x (150x50)         |
|      | Dimensions                       |    |                     |
| 4.2  | Mast lowered height              | h1 | 1585 mm             |
| 4.5  | Mast extended height             | h4 | 2475 mm             |
| 4.19 | Overall length                   | l1 | 1032 mm             |
| 4.20 | Length to face of forks          | 12 | 571 mm              |
| 4.21 | Overall width                    | b1 | 710 mm              |
| 4.25 | Forks spread                     | b5 | 529 mm              |
|      | Performances                     |    |                     |
| 5.2  | Lifting speed (laden / unladen)  |    | 0.10 m/s / 0.10 m/s |
| 5.3  | Lowering speed (laden / unladen) |    | 0.10 m/s / 0.10 m/s |
| 5.11 | Parking brake                    |    | Mecanic             |