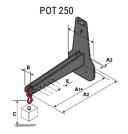

### **Tool characteristics**

| Tool 250 kg | Attachment capacity | Center of gravity of load | A1  | A2  | В   | E   | 31  | С   | D  | E  | E1 | E2 | F   | Weight |
|-------------|---------------------|---------------------------|-----|-----|-----|-----|-----|-----|----|----|----|----|-----|--------|
|             | kg                  | mm                        | mm  | mm  | mm  | mm  | mm  | mm  | mm | mm | mm | mm | mm  | kg     |
| EPE 250     | 250                 | 250                       | 500 | 515 | 40  | -   | -   | 270 | -  | -  | -  | -  | 320 | 21     |
| FA 250      | 250                 | 250                       | 500 | 540 | -   | 230 | 650 | 50  | 50 | 20 | -  | -  | 680 | 33     |
| PLF 250     | 200                 | 300                       | 620 | 635 | 500 | -   |     | 280 | -  | 88 | -  | -  | 630 | 40     |
| POT 250     | 150                 | 400                       | 425 | 440 | 50  | -   | -   | 170 | -  | -  | -  | -  | 320 | 22     |

## Tools