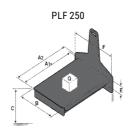

### **Tool characteristics**

| Tool 250 kg | Attachment capacity | Center of gravity of load | A1  | A2  | В   | E   | 31  | С   | D  | E  | E1 | E2 | F   | Weight |
|-------------|---------------------|---------------------------|-----|-----|-----|-----|-----|-----|----|----|----|----|-----|--------|
|             | kg                  | mm                        | mm  | mm  | mm  | mm  | mm  | mm  | mm | mm | mm | mm | mm  | kg     |
| EPE 250     | 250                 | 250                       | 500 | 515 | 40  | -   | -   | 270 | -  | -  | -  | -  | 320 | 21     |
| FA 250      | 250                 | 250                       | 500 | 540 | -   | 230 | 650 | 50  | 50 | 20 | -  | -  | 680 | 33     |
| PLF 250     | 200                 | 300                       | 620 | 635 | 500 | -   |     | 280 | -  | 88 | -  | -  | 630 | 40     |
| POT 250     | 150                 | 400                       | 425 | 440 | 50  | -   | -   | 170 | -  | -  | -  | -  | 320 | 22     |

## Tools