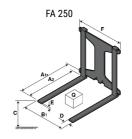

### **Tool characteristics**

| Tool 250 kg | Attachment capacity | Center of gravity of load | A1  | A2  | В   | E   | 31  | С   | D  | E  | E1 | E2 | F   | Weight |
|-------------|---------------------|---------------------------|-----|-----|-----|-----|-----|-----|----|----|----|----|-----|--------|
|             | kg                  | mm                        | mm  | mm  | mm  | mm  | mm  | mm  | mm | mm | mm | mm | mm  | kg     |
| EPE 250     | 250                 | 250                       | 500 | 515 | 40  | -   | -   | 270 | -  | -  | -  | -  | 320 | 21     |
| FA 250      | 250                 | 250                       | 500 | 540 | -   | 230 | 650 | 50  | 50 | 20 | -  | -  | 680 | 33     |
| PLF 250     | 200                 | 300                       | 620 | 635 | 500 | -   |     | 280 | -  | 88 | -  | -  | 630 | 40     |
| POT 250     | 150                 | 400                       | 425 | 440 | 50  | -   | -   | 170 | -  | -  | -  | -  | 320 | 22     |

## Tools